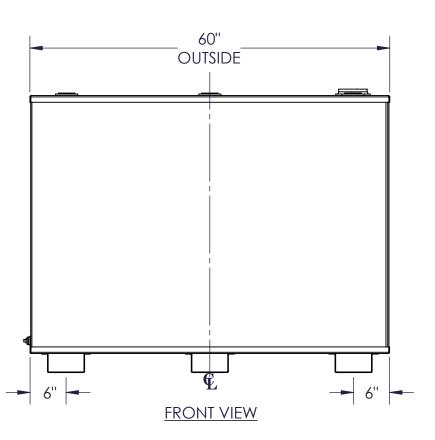

|  | NOZZLE SCHEDULE |      |        |      |       |            |             |                        |  |  |  |  |
|--|-----------------|------|--------|------|-------|------------|-------------|------------------------|--|--|--|--|
|  | ITEM            | SIZE | RATING | TYPE | MATL. | PROJ<br>IN | PROJ<br>OUT | REMARKS                |  |  |  |  |
|  | Α               | 4''  | N.P.T. | W.F. | C.S.  | STD.       | STD.        | EMERGENCY VENT OPENING |  |  |  |  |
|  | В               | 2"   | N.P.T. | W.F. | C.S.  | STD.       | STD.        |                        |  |  |  |  |
|  | С               | 3/4" | N.P.T. | W.F. | C.S.  | STD.       | STD.        | DRAIN                  |  |  |  |  |







## **NOTES:**

- Α.

- F.

- OUANTITY:

  QUANTITY:

  MATERIAL: H.R. CARBON STEEL

  TANK: 12 GA. W/10 GA. TOP

  DESIGN & OPERATING PRESSURE: ATMOSPHERIC.

  DESIGN & OPERATING TEMPERATURE: AMBIENT.

  TANK TO BE BUILT & LABELED PER U.L. SPEC. #142.

  TANK TO BEAR MANUFACTURERS & U.L. LABELS ONLY.

  TANK TO BE AIR TESTED WITH WATER & SOAP SUDS SOLUTION.

  INTERIOR: REMOVE WELD SLAG (SHIP CLEAN & DRY).

  EXTERIOR: GRAY PRIMER INCLUDED; SEE SALES ORDER FOR TOP COAT.

  ALL FITINGS TO BE PROTECTED FOR SHIPMENT.
- ALL FITINGS TO BE PROTECTED FOR SHIPMENT.
  CUSTOMER HAS THE RESPONSIBILITY TO VERIFY ALL DIMENSIONS.

| APPROVAL FOR CONSTRUCTION SCHEDULE A - MASTER TERMS &                                                    | SALES                                   | ORDER: