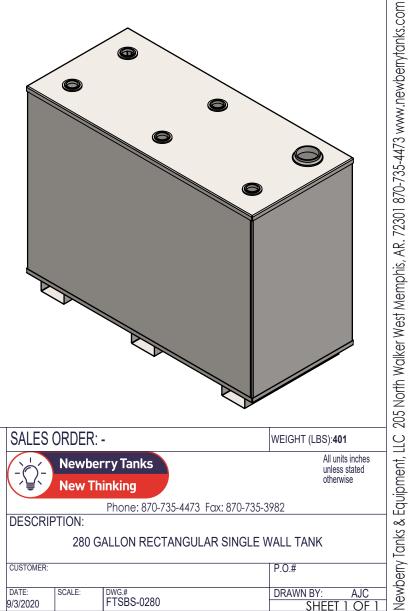

| APPROVAL FOR CONSTRUCTION SCHEDULE A - MASTER TERMS &                                                    | SALES                                   | ORDER:                                | WEIGHT (LBS):401 |                                                |  |  |  |  |
|----------------------------------------------------------------------------------------------------------|-----------------------------------------|---------------------------------------|------------------|------------------------------------------------|--|--|--|--|
| CONDITION OF SALE*  APPROVED AS DRAWN.                                                                   | -\( -\( -\)                             |                                       | rry Tanks        | All units inches<br>unless stated<br>otherwise |  |  |  |  |
| APPROVED WITH NOTED CHANGES, CONSTRUCTION WILL BE SCHEDULED                                              |                                         | New Th                                |                  |                                                |  |  |  |  |
| WHEN SIGNED DRAWING AND                                                                                  |                                         | Phone: 870-735-4473 Fax: 870-735-3982 |                  |                                                |  |  |  |  |
| CONFIRMED ORDER ARE RECEIVED.                                                                            | DESCRI                                  | PTION:                                |                  |                                                |  |  |  |  |
| SIGNATURE:                                                                                               | 280 GALLON RECTANGULAR SINGLE WALL TANK |                                       |                  |                                                |  |  |  |  |
| DATE:                                                                                                    |                                         |                                       |                  |                                                |  |  |  |  |
|                                                                                                          | CUSTOMER:                               |                                       |                  | P.O.#                                          |  |  |  |  |
| *All pages of this Schedule A are incorporated by<br>reference and are a part of the additional terms of |                                         |                                       |                  |                                                |  |  |  |  |
| the Master Terms & Conditions of Sale.                                                                   | DATE:                                   | SCALE:                                | DWG.#            | DRAWN BY: AJC                                  |  |  |  |  |
| www.newberrvtanks.com/masterterms.pdf                                                                    | 9/3/2020                                |                                       | FTSBS-0280       | CHEET 1 OF 1                                   |  |  |  |  |