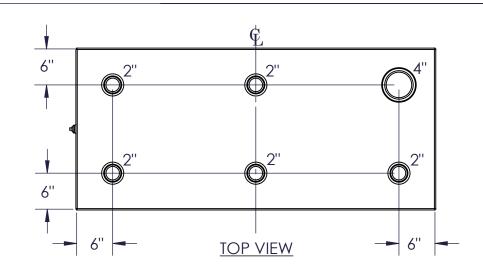

|  | NOZZLE SCHEDULE |      |        |      |       |            |             |                        |  |  |  |  |
|--|-----------------|------|--------|------|-------|------------|-------------|------------------------|--|--|--|--|
|  | ITEM            | SIZE | RATING | TYPE | MATL. | PROJ<br>IN | PROJ<br>OUT | REMARKS                |  |  |  |  |
|  | Α               | 4''  | N.P.T. | W.F. | C.S.  | STD.       | STD.        | EMERGENCY VENT OPENING |  |  |  |  |
|  | В               | 2"   | N.P.T. | W.F. | C.S.  | STD.       | STD.        |                        |  |  |  |  |
|  | С               | 3/4" | N.P.T. | W.F. | C.S.  | STD.       | STD.        | DRAIN                  |  |  |  |  |