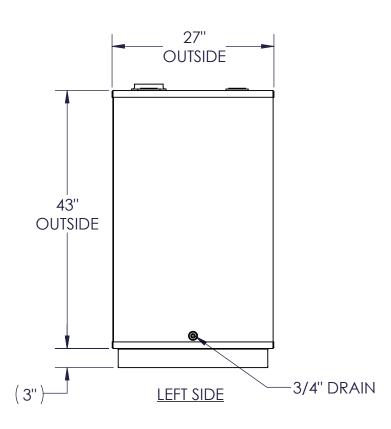

|  | NOZZLE SCHEDULE |      |        |      |       |            |             |                        |  |  |  |  |
|--|-----------------|------|--------|------|-------|------------|-------------|------------------------|--|--|--|--|
|  | ITEM            | SIZE | RATING | TYPE | MATL. | PROJ<br>IN | PROJ<br>OUT | REMARKS                |  |  |  |  |
|  | Α               | 4''  | N.P.T. | W.F. | C.S.  | STD.       | STD.        | EMERGENCY VENT OPENING |  |  |  |  |
|  | В               | 2"   | N.P.T. | W.F. | C.S.  | STD.       | STD.        |                        |  |  |  |  |
|  | С               | 3/4" | N.P.T. | W.F. | C.S.  | STD.       | STD.        | DRAIN                  |  |  |  |  |