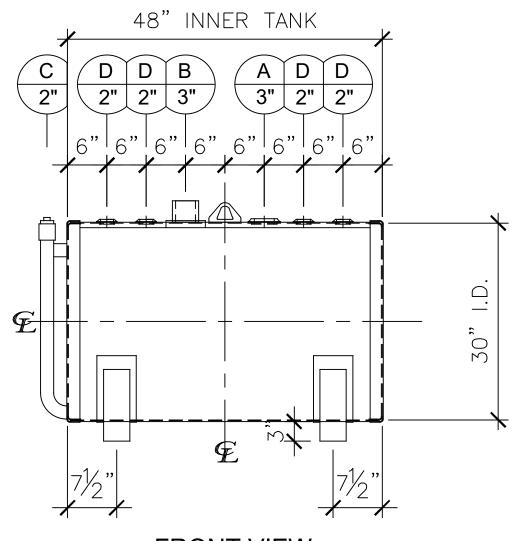

| NOZZLE SCHEDULE |      |           |      |      |           |                        |  |  |
|-----------------|------|-----------|------|------|-----------|------------------------|--|--|
| ITEM            | SIZE | RATING    | TYPE | MATL | REMARKS   | NOTES                  |  |  |
| Α               | 3"   | N.P.T.    | W.F. | C.S. | PRIMARY   | EMERGENCY VENT OPENING |  |  |
| В               | 3"   | HALF CPL. | W.F. | C.S. | SECONDARY | EMERGENCY VENT OPENING |  |  |
| С               | 2"   | PIPE      | W.F. | C.S. |           | MONITORING PORT        |  |  |
| D               | 2"   | N.P.T.    | W.F. | C.S. |           |                        |  |  |

# **FRONT VIEW**

## NOTES:

- A. Quantity:
- Material: H.R. Carbon Steel.
- C. Design Pressure: Atmospheric.
- D. Design Temperature: Ambient.
- E. Built & Labeled per U.L. Spec. #142.
- F. Exterior: Gray primer included; see Sales Order for top coat.
- G. All Fittings to be protected for shipment.
- H. Customer to verify nozzle sizes, locations and quantities.
- I. Saddles/skids may require shimming or grouting during installation.
- \*All pages of this Schedule A are incorporated by reference and are a part of the additional terms of the Master Terms & Conditions of Sale.

VESSEL DESCRIPTION:

150 Gallon 30" I.D. x 4'-0" O.A.L. Double Wall Bracket Tank

| CUSTOMER: | P.O.#  | P.O.#        |                |    |
|-----------|--------|--------------|----------------|----|
| -         |        |              |                |    |
| DATE:     | SCALE: | DWG.#        | DRAWN BY:      | TC |
| -         |        | NB00150DWB03 | 012G CHKD. BY: |    |