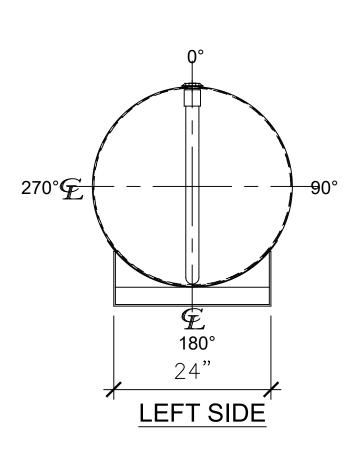

| NOZZLE SCHEDULE |      |           |      |      |           |                        |  |  |
|-----------------|------|-----------|------|------|-----------|------------------------|--|--|
| ITEM            | SIZE | RATING    | TYPE | MATL | REMARKS   | NOTES                  |  |  |
| Α               | 3"   | N.P.T.    | W.F. | C.S. | PRIMARY   | EMERGENCY VENT OPENING |  |  |
| В               | 3"   | HALF CPL. | W.F. | C.S. | SECONDARY | EMERGENCY VENT OPENING |  |  |
| С               | 2"   | PIPE      | W.F. | C.S. |           | MONITORING PORT        |  |  |
| D               | 2"   | N.P.T.    | W.F. | C.S. |           |                        |  |  |





# **FRONT VIEW**

## NOTES:

- A. Quantity:
- Material: H.R. Carbon Steel.
- C. Design Pressure: Atmospheric.
- D. Design Temperature: Ambient.
- E. Built & Labeled per U.L. Spec. #142.
- F. Exterior: Gray primer included; see Sales Order for top coat.
- G. All Fittings to be protected for shipment.
- H. Customer to verify nozzle sizes, locations and quantities.
- I. Saddles/skids may require shimming or grouting during installation.
- \*All pages of this Schedule A are incorporated by reference and are a part of the additional terms of the Master Terms & Conditions of Sale.

www.newberrytanks.com/masterterms.pdf

### APPROVAL FOR CONSTRUCTION SCHEDULE A - MASTER TERMS & CONDITIONS OF SALE\*

#### ☐ APPROVED AS DRAWN.

☐ APPROVED WITH NOTED CHANGES, CONSTRUCTION WILL BE SCHEDULED WHEN