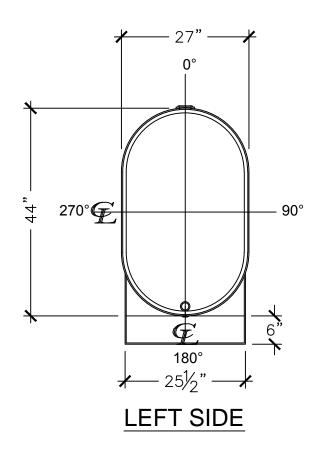

## SALES ORDER#

205 North Walker West Memphis, AR. 72301 870-735-4473 www.newberrytanks.com

Equipment,

∞

Tanks

Phone: 870-735-4473 Fax: 870-735-3982

VESSEL DESCRIPTION:

275 Gallon Basement Tank w/ 6" Riser