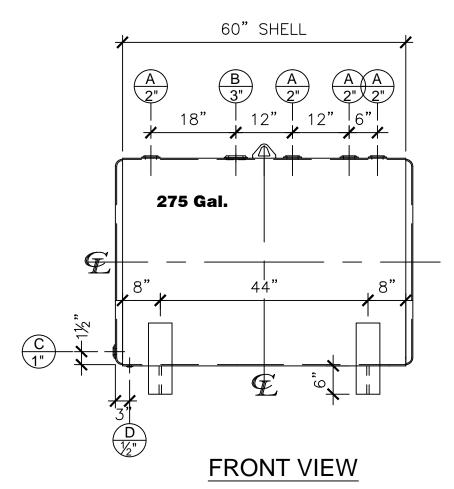

| NOZZLE SCHEDULE |      |        |      |      |         |                |  |
|-----------------|------|--------|------|------|---------|----------------|--|
| ITEM            | SIZE | RATING | TYPE | MATL | REMARKS | NOTES          |  |
| Α               | 2"   | N.P.T. | W.F. | C.S. |         |                |  |
| В               | 3"   | N.P.T. | W.F. | C.S. |         | EMERGENCY VENT |  |
| С               | 1"   | N.P.T. | W.F. | C.S. |         |                |  |
| D               | 1/2" | N.P.T. | W.F. | C.S. |         | DRAIN          |  |

## NOTES:

- A. Quantity: One
- B. Material: H.R. Carbon Steel.
- C. Design Pressure: Atmospheric.
- D. Design Temperature: Ambient.
- E. Exterior: One coat gray primer.
- F. All Fittings to be protected for shipment.
- G. Customer to verify nozzle sizes, locations and quantities.
- \*All pages of this Schedule A are incorporated by reference and are a part of the additional terms of the Master Terms & Conditions of Sale.

## SALES ORDER#

205 North Walker West Memphis, AR. 72301 870-735-4473 www.newberrytanks.com

Equipment,

∞

Tanks

Phone: 870-735-4473 Fax: 870-735-3982

VESSEL DESCRIPTION:

275 Gallon Basement Tank w/ 6" Riser