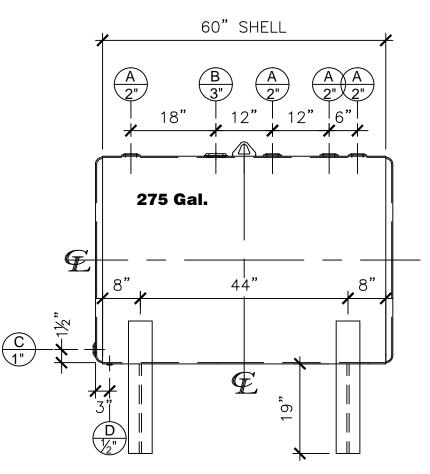

|      |      |        | NOZZLE SCHEDULE |      |       |
|------|------|--------|-----------------|------|-------|
| ITEM | SIZE | RATING | TYPE            | MATL | REMAR |
| А    | 2"   | N.P.T. | W.F.            | C.S. |       |
| В    | 3"   | N.P.T. | W.F.            | C.S. |       |
| С    | 1"   | N.P.T. | W.F.            | C.S. |       |
| D    | 1/2" | N.P.T. | W.F.            | C.S. |       |
|      |      |        |                 |      |       |

## NOTES:

- Quantity: One Α.
- Material: H.R. Carbon Steel. В.
- Design Pressure: Atmospheric. C.
- Design Temperature: Ambient. D.
- Exterior: One coat gray primer. Ε.
- All Fittings to be protected for shipment. F.
- G. Customer to verify nozzle sizes, locations and quantities.