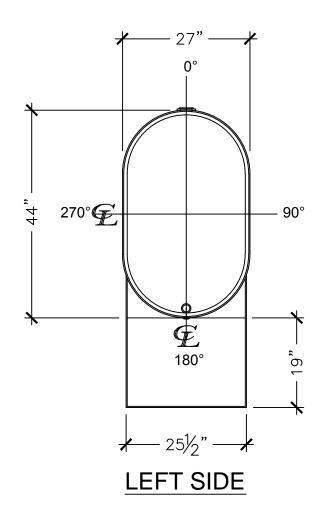

## NOTES:

- Quantity: One Α.
- Material: H.R. Carbon Steel. В.
- Design Pressure: Atmospheric. C.
- Design Temperature: Ambient. D.
- Exterior: One coat gray primer. Ε.
- All Fittings to be protected for shipment. F.
- G. Customer to verify nozzle sizes, locations and quantities.