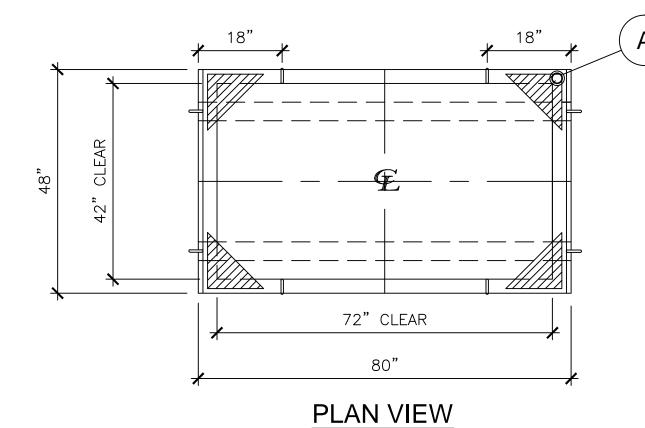

## Containment Dike For 300 Gallon Tank

| CUSTOMER: |        |                   | P.O.#     |    |
|-----------|--------|-------------------|-----------|----|
| DATE:     | SCALE: | - · · · · · · · · | DRAWN BY: | TC |
|           |        | NB00300CNT04820   | CHKD. BY: |    |