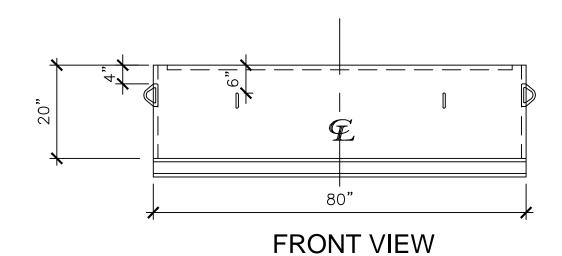

## Containment Dike For 300 Gallon Tank

| CUSTOMER: |        |                   | P.O.#     |    |
|-----------|--------|-------------------|-----------|----|
| DATE:     | SCALE: | - · · · · · · · · | DRAWN BY: | TC |
|           |        | NB00300CNT04820   | CHKD. BY: |    |