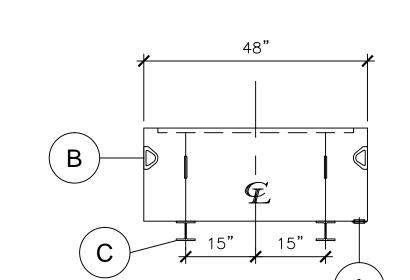

## Containment Dike For 300 Gallon Tank

| CUSTOMER: |        |                   | P.O.#     |    |
|-----------|--------|-------------------|-----------|----|
| DATE:     | SCALE: | - · · · · · · · · | DRAWN BY: | TC |
|           |        | NB00300CNT04820   | CHKD. BY: |    |