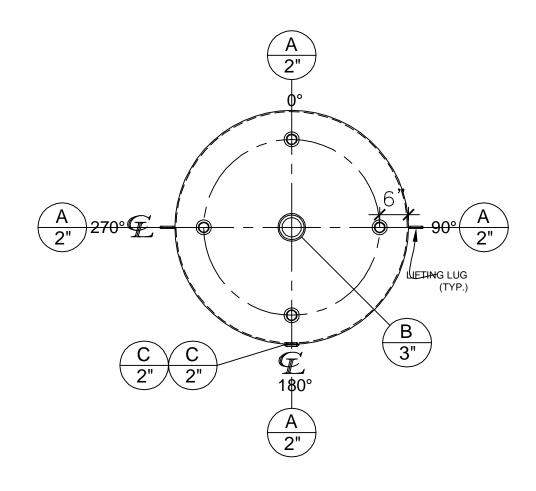

| NOZZLE SCHEDULE |      |        |      |      |             |              |         |                        |  |
|-----------------|------|--------|------|------|-------------|--------------|---------|------------------------|--|
| ITEM            | SIZE | RATING | TYPE | MATL | PROJ.<br>IN | PROJ.<br>OUT | REMARKS | NOTES                  |  |
| Α               | 2"   | N.P.T. | W.F. | C.S. | STD.        | STD.         | -       | -                      |  |
| В               | 3"   | N.P.T. | CPL. | C.S. | STD.        | STD.         | -       | EMERGENCY VENT OPENING |  |
| С               | 2"   | N.P.T. | W.F. | C.S. | STD.        | STD.         | -       | -                      |  |

# **PLAN VIEW**

## NOTES:

- A. Quantity: One
- B. Material: H.R. Carbon Steel.
- C. Design Pressure: Atmospheric.
- D. Design Temperature: Ambient.
- E. Built & labeled per U.L. spec. #142.
- F. Exterior: One coat gray primer. See sales order for top coat.
- G. All fittings to be protected for shipment.
- H. Customer to verify nozzle sizes, locations and quantities.