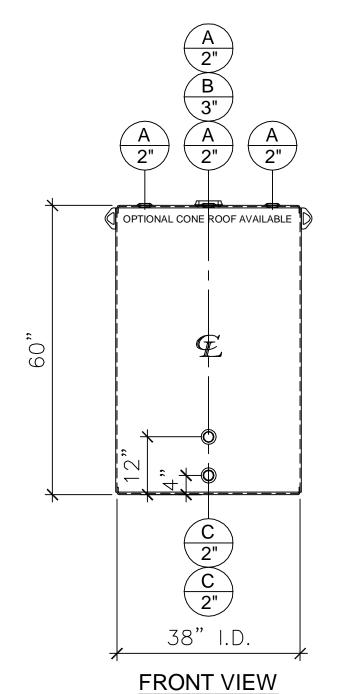

| NOZZLE SCHEDULE |      |        |      |      |             |              |         |                        |  |
|-----------------|------|--------|------|------|-------------|--------------|---------|------------------------|--|
| ITEM            | SIZE | RATING | TYPE | MATL | PROJ.<br>IN | PROJ.<br>OUT | REMARKS | NOTES                  |  |
| Α               | 2"   | N.P.T. | W.F. | C.S. | STD.        | STD.         | -       | -                      |  |
| В               | 3"   | N.P.T. | CPL. | C.S. | STD.        | STD.         | -       | EMERGENCY VENT OPENING |  |
| С               | 2"   | N.P.T. | W.F. | C.S. | STD.        | STD.         | -       | -                      |  |

## NOTES:

- A. Quantity: One
- B. Material: H.R. Carbon Steel.
- C. Design Pressure: Atmospheric.
- D. Design Temperature: Ambient.
- E. Built & labeled per U.L. spec. #142.
- F. Exterior: One coat gray primer. See sales order for top coat.
- G. All fittings to be protected for shipment.
- H. Customer to verify nozzle sizes, locations and quantities.

### SALES ORDER#

Phone: 870-735-4473 Fax: 870-735-3982

VESSEL DESCRIPTION:

300 Gallon 38" I.D. x 5'-0" Shell Height Single Wall Vertical Tank

|           |        |             | g               |
|-----------|--------|-------------|-----------------|
| CUSTOMER: |        |             | P.O.#           |
| -         |        |             |                 |
| DATE:     | SCALE: | DWG.#       | DRAWN BY: TC    |
| _         |        | INB00300SW/ | /03812G CHKD BY |