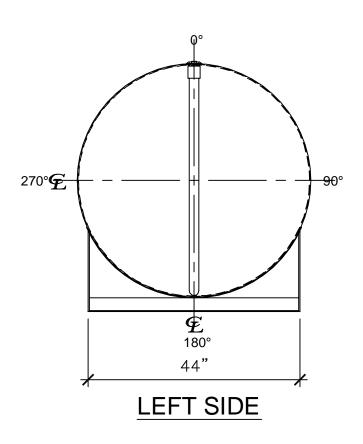

| NOZZLE SCHEDULE |      |           |      |      |           |                        |  |
|-----------------|------|-----------|------|------|-----------|------------------------|--|
| ITEM            | SIZE | RATING    | TYPE | MATL | REMARKS   | NOTES                  |  |
| Α               | 4"   | N.P.T.    | W.F. | C.S. | PRIMARY   | EMERGENCY VENT OPENING |  |
| В               | 4"   | HALF CPL. | W.F. | C.S. | SECONDARY | EMERGENCY VENT OPENING |  |
| С               | 2"   | PIPE      | W.F. | C.S. |           | MONITORING PORT        |  |
| D               | 2"   | N.P.T.    | W.F. | C.S. |           |                        |  |
| E               | 4"   | N.P.T.    | W.F. | C.S. |           |                        |  |





## **FRONT VIEW**

## NOTES:

- Quantity:
- Material: H.R. Carbon Steel.
- Design Pressure: Atmospheric.
- Design Temperature: Ambient.
- Built & Labeled per U.L. Spec. #142, STI F-921.
- Exterior: One coat gray primer. See sales order for top coat.
- All Fittings to be protected for shipment.
- Η. Customer to verify nozzle sizes, locations and quantities.
- Saddles/skids may require shimming or grouting during installation.
- \*All pages of this Schedule A are incorporated by reference and are a part of the additional terms of the Master Terms & Conditions of Sale.
- www.newberrytanks.com/masterterms.pdf

APPROVAL FOR CONSTRUCTION SCHEDULE A - MASTER TERMS & **CONDITIONS OF SALE\*** 

- ☐ APPROVED AS DRAWN.
- ☐ APPROVED WITH NOTED CHANGES, CONSTRUCTION WILL BE SCHEDULED WHEN SIGNED DR