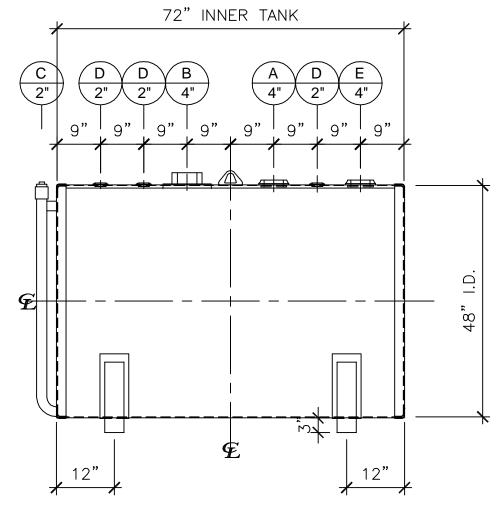

| NOZZLE SCHEDULE |      |           |      |      |           |                        |  |
|-----------------|------|-----------|------|------|-----------|------------------------|--|
| ITEM            | SIZE | RATING    | TYPE | MATL | REMARKS   | NOTES                  |  |
| Α               | 4"   | N.P.T.    | W.F. | C.S. | PRIMARY   | EMERGENCY VENT OPENING |  |
| В               | 4"   | HALF CPL. | W.F. | C.S. | SECONDARY | EMERGENCY VENT OPENING |  |
| С               | 2"   | PIPE      | W.F. | C.S. |           | MONITORING PORT        |  |
| D               | 2"   | N.P.T.    | W.F. | C.S. |           |                        |  |
| E               | 4"   | N.P.T.    | W.F. | C.S. |           |                        |  |

## NOTES:

- Quantity:
- Material: H.R. Carbon Steel.
- Design Pressure: Atmospheric.
- Design Temperature: Ambient.
- Built & Labeled per U.L. Spec. #142, STI F-921.
- Exterior: One coat gray primer. See sales order for top coat.
- All Fittings to be protected for shipment.
- Η. Customer to verify nozzle sizes, locations and quantities.
- Saddles/skids may require shimming or grouting during installation.
- \*All pages of this Schedule A are incorporated by reference and are a part of the additional terms of the Master Terms & Conditions of Sale.
- www.newberrytanks.com/masterterms.pdf

205 North Walker West Memphis, AR.

Equipment,

∞

Phone: 870-735-4473 Fax: 870-735-3982

|                                                          | 3982   |                  | S         |    |      |  |  |  |
|----------------------------------------------------------|--------|------------------|-----------|----|------|--|--|--|
| VESSEL DESCRIPTION:                                      |        |                  |           |    |      |  |  |  |
| 550 Gallon 48" I.D. x 6'-0" O.A.L. Double Wall F921 Tank |        |                  |           |    |      |  |  |  |
| CUSTOMER:                                                |        |                  | P.O.#     |    | erry |  |  |  |
| DATE:                                                    | SCALE: | I= =             |           | TC | awe  |  |  |  |
| -                                                        |        | NB00550DWB04812G | CHKD. BY: |    | ž    |  |  |  |