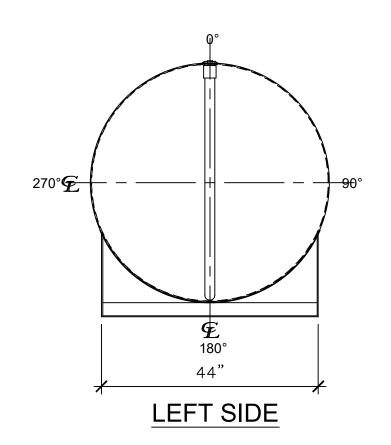

## NOTES:

- Α. Quantity:
- Material: H.R. Carbon Steel. Β.
- Design Pressure: Atmospheric. C.
- D. Design Temperature: Ambient.
- Built & Labeled per U.L. Spec. #142. Ε.
- F. Exterior: Gray primer included; see Sales Order for top coat.
- G. All Fittings to be protected for shipment.
- Η. Customer to verify nozzle sizes, locations and quantities. Saddles/skids may require shimming or grouting during installation. Ι.