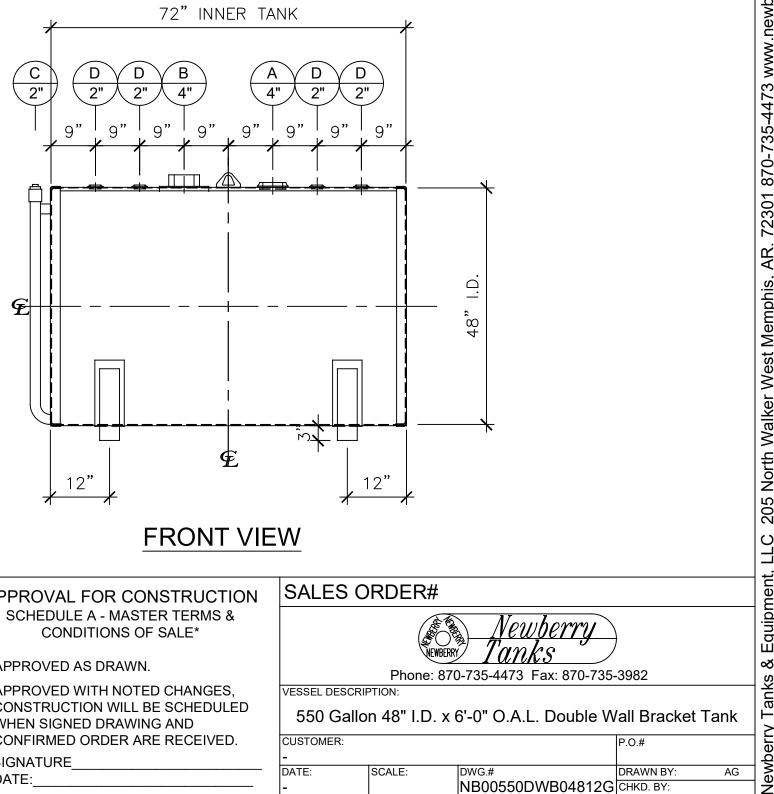

| NOZZLE SCHEDULE |      |           |      |      |           |                        |  |  |
|-----------------|------|-----------|------|------|-----------|------------------------|--|--|
| ITEM            | SIZE | RATING    | TYPE | MATL | REMARKS   | NOTES                  |  |  |
| A               | 4"   | N.P.T.    | W.F. | C.S. | PRIMARY   | EMERGENCY VENT OPENING |  |  |
| В               | 4"   | HALF CPL. | W.F. | C.S. | SECONDARY | EMERGENCY VENT OPENING |  |  |
| С               | 2"   | PIPE      | W.F. | C.S. |           | MONITORING PORT        |  |  |
| D               | 2"   | N.P.T.    | W.F. | C.S. |           |                        |  |  |
|                 | •    | *         |      |      | -         |                        |  |  |

## NOTES:

- Α. Quantity:
- Material: H.R. Carbon Steel. Β.
- Design Pressure: Atmospheric. C.
- D. Design Temperature: Ambient.
- Built & Labeled per U.L. Spec. #142. Ε.
- F. Exterior: Gray primer included; see Sales Order for top coat.
- G. All Fittings to be protected for shipment.
- Η. Customer to verify nozzle sizes, locations and quantities. Saddles/skids may require shimming or grouting during installation. Ι.