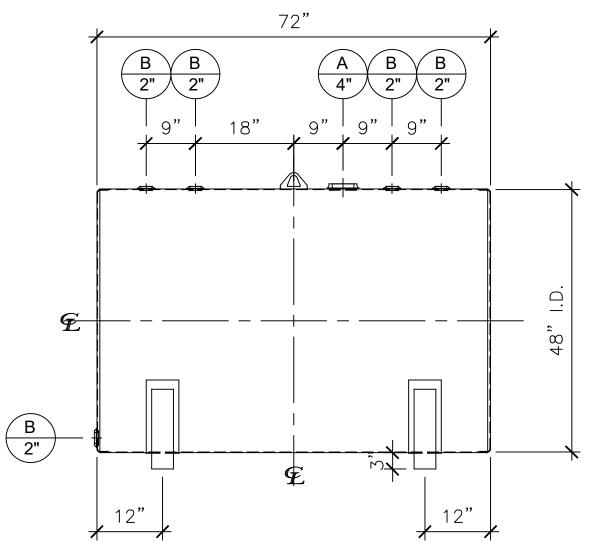

|      | NOZZLE SCHEDULE |        |      |      |         |                        |  |  |  |
|------|-----------------|--------|------|------|---------|------------------------|--|--|--|
| ITEM | SIZE            | RATING | TYPE | MATL | REMARKS | NOTES                  |  |  |  |
| Α    | 4"              | N.P.T. | W.F. | C.S. |         | EMERGENCY VENT OPENING |  |  |  |
| В    | 2"              | N.P.T. | W.F. | C.S. |         |                        |  |  |  |

## FRONT VIEW

550 Gallon 48" I.D. x 6'-0" O.A.L. Single Wall Bracket Tank

| CUSTOWER. | P.U.#  |                  |           |    |
|-----------|--------|------------------|-----------|----|
| -         |        |                  |           |    |
| DATE:     | SCALE: | DWG.#            | DRAWN BY: | AG |
| -         |        | NB00550SWB04812G | CHKD. BY: |    |