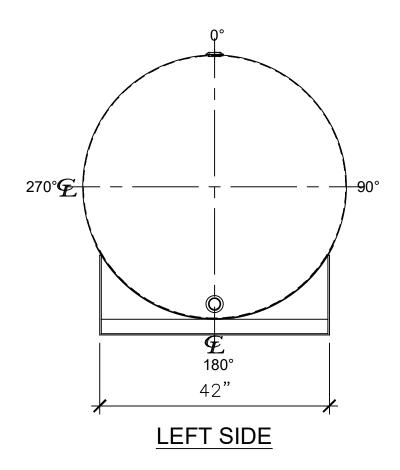

|      | NOZZLE SCHEDULE |        |      |      |         |                        |  |  |  |
|------|-----------------|--------|------|------|---------|------------------------|--|--|--|
| ITEM | SIZE            | RATING | TYPE | MATL | REMARKS | NOTES                  |  |  |  |
| Α    | 4"              | N.P.T. | W.F. | C.S. |         | EMERGENCY VENT OPENING |  |  |  |
| В    | 2"              | N.P.T. | W.F. | C.S. |         |                        |  |  |  |





## FRONT VIEW

## NOTES:

- A. Quantity:
- B. Material: H.R. Carbon Steel.
- C. Design Pressure: Atmospheric.
- D. Design Temperature: Ambient.
- E. Built & Labeled per U.L. Spec. #142.
- F. Exterior: Gray primer included; see Sales Order for top coat.
- G. All Fittings to be protected for shipment.
- H. Customer to verify nozzle sizes, locations and quantities.
- I. Saddles/skids may require shimming or grouting during installation.
- \*All pages of this Schedule A are incorporated by reference and are a part of the additional terms of the Master Terms & Conditions of Sale.
  www.newberrytanks.com/masterterms.pdf

| APPROVAL FOR CONSTRUCTION   |
|-----------------------------|
| SCHEDULE A - MASTER TERMS & |
| CONDITIONS OF SALE*         |

## ☐ APPROVED AS DRAWN.

☐ APPROVED WITH NOT