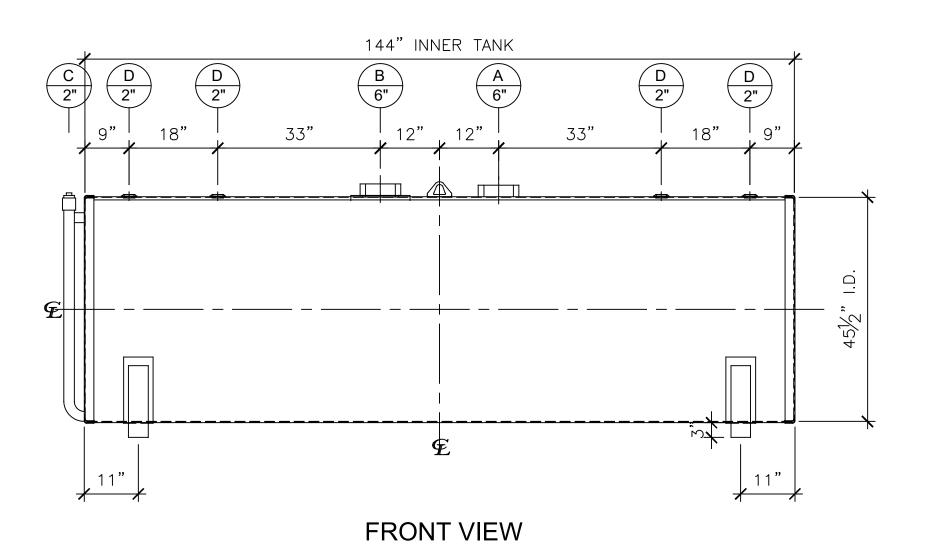

| NOZZLE SCHEDULE |      |             |                        |        |           |                        |                                    |
|-----------------|------|-------------|------------------------|--------|-----------|------------------------|------------------------------------|
| ITEM            | SIZE | RATING      | TYPE                   | MATL   | REMARKS   | NOTES                  |                                    |
| А               | 6"   | N.P.T.      | H.CPL.                 | C.S.   | PRIMARY   | EMERGENCY VENT OPENING | Щ                                  |
| В               | 6"   | N.P.T.      | H.CPL.                 | C.S.   | SECONDARY | EMERGENCY VENT OPENING | S.                                 |
| С               | 2"   | PIPE        | W.F.                   | C.S.   |           | MONITORING PORT        | ks                                 |
| D               | 2"   | N.P.T.      | W.F.                   | C.S.   |           |                        | lan                                |
| 8" D            | 3    | З"          | 144" II<br>B<br>6" 12" | NNER T | A D 2"    |                        | 870-735-4473 www.newberrytanks.com |
| <del></del>     |      | <del></del> | <del></del>            |        |           | 1 4 1                  | 72301 87                           |

1000 Gallon 45 ½" I.D. x 12'-0" O.A.L. Double Wall Bracket Tank

CUSTOMER: P.O.# DATE: SCALE: AG NB01000DWB45510G CHKD. BY: