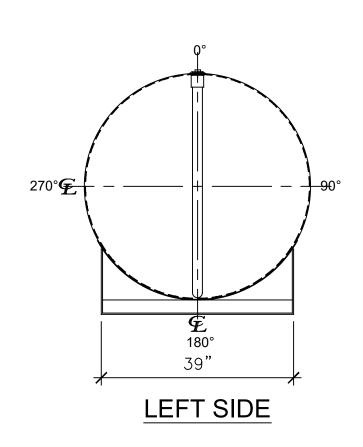

| NOZZLE SCHEDULE |      |             |                        |        |           |                        |                                    |
|-----------------|------|-------------|------------------------|--------|-----------|------------------------|------------------------------------|
| ITEM            | SIZE | RATING      | TYPE                   | MATL   | REMARKS   | NOTES                  |                                    |
| А               | 6"   | N.P.T.      | H.CPL.                 | C.S.   | PRIMARY   | EMERGENCY VENT OPENING | Щ                                  |
| В               | 6"   | N.P.T.      | H.CPL.                 | C.S.   | SECONDARY | EMERGENCY VENT OPENING | S.                                 |
| С               | 2"   | PIPE        | W.F.                   | C.S.   |           | MONITORING PORT        | ks                                 |
| D               | 2"   | N.P.T.      | W.F.                   | C.S.   |           |                        | lan                                |
| 8" D            | 3    | З"          | 144" II<br>B<br>6" 12" | NNER T | A D 2"    |                        | 870-735-4473 www.newberrytanks.com |
| <del></del>     |      | <del></del> | <del></del>            |        |           | 1 4 1                  | 72301 87                           |