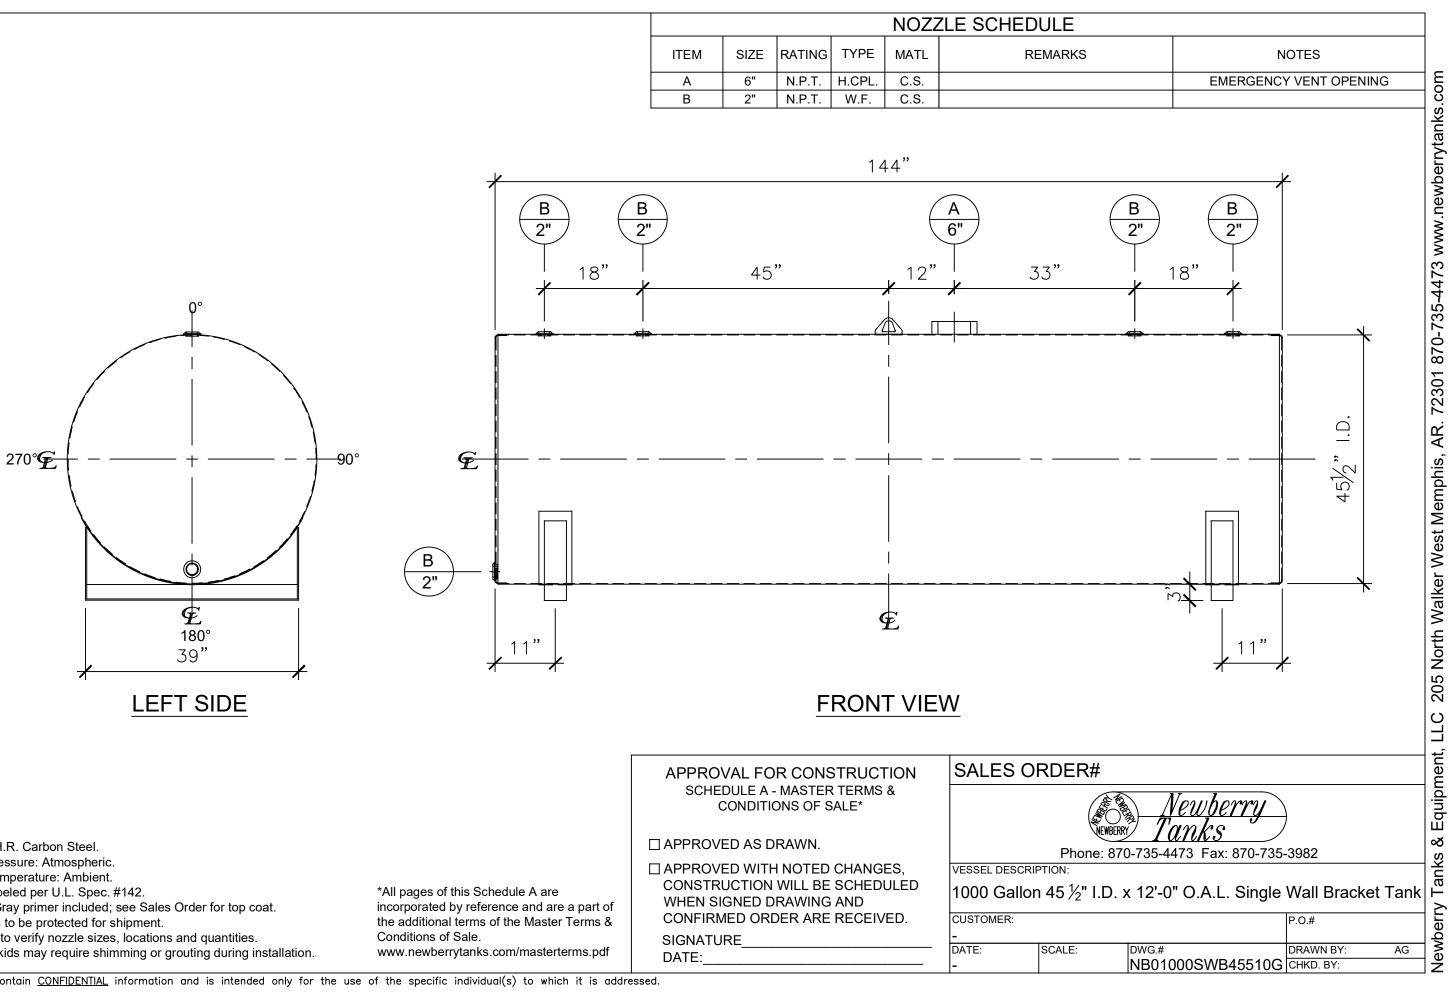

|      |      | NOZZLE SCHEDU |        |      |     |
|------|------|---------------|--------|------|-----|
| ITEM | SIZE | RATING        | TYPE   | MATL | REI |
| А    | 6"   | N.P.T.        | H.CPL. | C.S. |     |
| В    | 2"   | N.P.T.        | W.F.   | C.S. |     |
|      |      |               |        |      |     |

|                |                                                            |                                                    | APPROVAL FOR CONSTRUCTION      | SALES O       |
|----------------|------------------------------------------------------------|----------------------------------------------------|--------------------------------|---------------|
| NOTES:         |                                                            | SCHEDULE A - MASTER TERMS &<br>CONDITIONS OF SALE* |                                |               |
| A. Quantity:   |                                                            |                                                    | APPROVED AS DRAWN.             |               |
|                | H.R. Carbon Steel.                                         | AFFROVED AS DRAVIN.                                |                                |               |
| Ų              | essure: Atmospheric.                                       |                                                    | □ APPROVED WITH NOTED CHANGES, | VESSEL DESCRI |
| D. Design Te   | emperature: Ambient.                                       |                                                    | ,                              |               |
| E. Built & La  | beled per U.L. Spec. #142.                                 | *All pages of this Schedule A are                  | CONSTRUCTION WILL BE SCHEDULED | 1000 Gallor   |
| F. Exterior: ( | Gray primer included; see Sales Order for top coat.        | incorporated by reference and are a part of        | WHEN SIGNED DRAWING AND        |               |
|                | s to be protected for shipment.                            | the additional terms of the Master Terms &         | CONFIRMED ORDER ARE RECEIVED.  | CUSTOMER:     |
|                | to verify nozzle sizes, locations and quantities.          | Conditions of Sale.                                |                                | _             |
|                |                                                            |                                                    | SIGNATURE                      | DATE:         |
| I. Saddles/s   | kids may require shimming or grouting during installation. | www.newberrytanks.com/masterterms.pdf              | DATE:                          |               |
|                |                                                            |                                                    |                                | -             |