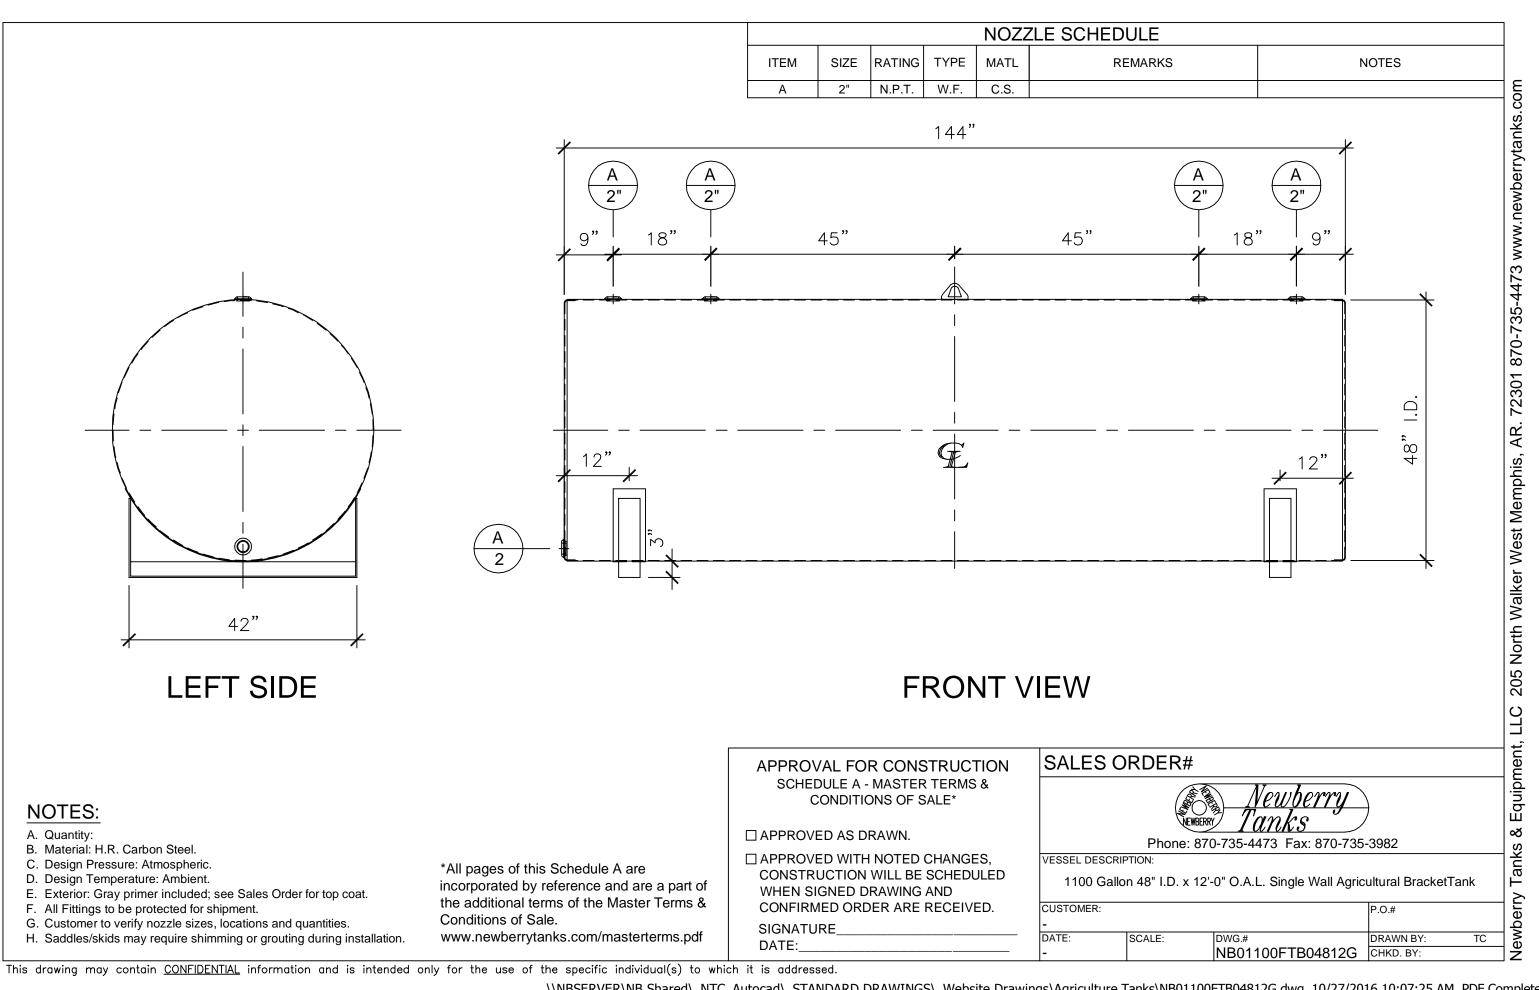

| NOZZLE SCHEDU |      |        |      |      |      |  |
|---------------|------|--------|------|------|------|--|
| ITEM          | SIZE | RATING | TYPE | MATL | REM. |  |
| А             | 2"   | N.P.T. | W.F. | C.S. |      |  |

|                                                                                                                                          |                                                                   | APPROVAL FOR CONSTRUCTION                                 | SALES OR           |
|------------------------------------------------------------------------------------------------------------------------------------------|-------------------------------------------------------------------|-----------------------------------------------------------|--------------------|
| NOTES:                                                                                                                                   |                                                                   | SCHEDULE A - MASTER TERMS &<br>CONDITIONS OF SALE*        |                    |
| A. Quantity:                                                                                                                             |                                                                   | APPROVED AS DRAWN.                                        |                    |
| 3. Material: H.R. Carbon Steel.<br>C. Design Pressure: Atmospheric.                                                                      | *All pages of this Schedule A are                                 | ☐ APPROVED WITH NOTED CHANGES,                            | VESSEL DESCRIPTI   |
| D. Design Temperature: Ambient.<br>E. Exterior: Gray primer included; see Sales Order for top coat.                                      | incorporated by reference and are a part of                       | CONSTRUCTION WILL BE SCHEDULED<br>WHEN SIGNED DRAWING AND | 1100 Gallon        |
| <ul> <li>F. All Fittings to be protected for shipment.</li> <li>G. Customer to verify nozzle sizes, locations and quantities.</li> </ul> | the additional terms of the Master Terms &<br>Conditions of Sale. | CONFIRMED ORDER ARE RECEIVED.                             | CUSTOMER:          |
| H. Saddles/skids may require shimming or grouting during installation.                                                                   | www.newberrytanks.com/masterterms.pdf                             | SIGNATURE<br>DATE:                                        | -<br>DATE: Si<br>- |