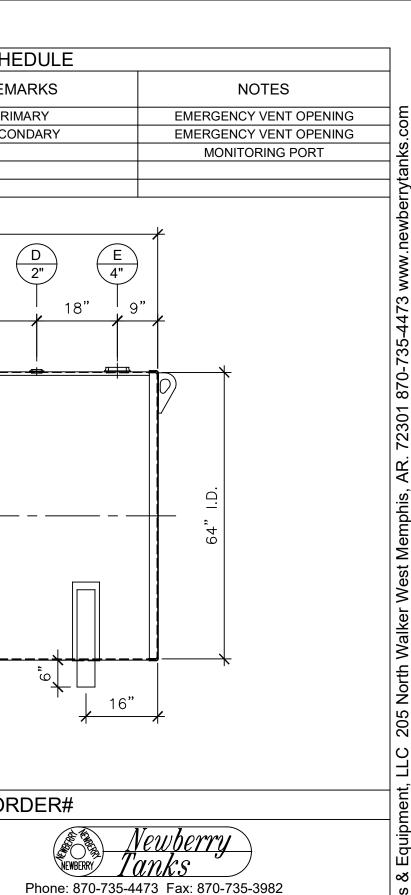

|                                                                                             |                                       | ITEM                                                                                                                       | SIZE     | RATING           | TYPE         |                                       |                                                                                                   | MARKS                                                                                                                                   | NOTES                                            |
|---------------------------------------------------------------------------------------------|---------------------------------------|----------------------------------------------------------------------------------------------------------------------------|----------|------------------|--------------|---------------------------------------|---------------------------------------------------------------------------------------------------|-----------------------------------------------------------------------------------------------------------------------------------------|--------------------------------------------------|
|                                                                                             | -                                     | A<br>B                                                                                                                     | 6"<br>6" | H.CPL.<br>H.CPL. | W.F.<br>W.F. | C.S.<br>C.S.                          |                                                                                                   | IMARY<br>ONDARY                                                                                                                         | EMERGENCY VENT OPENING<br>EMERGENCY VENT OPENING |
|                                                                                             | -                                     | C                                                                                                                          | 2"       | N.P.T.           | M.F.         | C.S.                                  | 020                                                                                               |                                                                                                                                         | MONITORING PORT                                  |
|                                                                                             |                                       | D                                                                                                                          | 2"       | N.P.T.           | W.F.         | C.S.                                  |                                                                                                   |                                                                                                                                         |                                                  |
|                                                                                             |                                       | E                                                                                                                          | 4"       | N.P.T.           | W.F.         | C.S.                                  |                                                                                                   |                                                                                                                                         |                                                  |
| *                                                                                           |                                       |                                                                                                                            |          | 144              | " INNE       | r tank                                |                                                                                                   |                                                                                                                                         |                                                  |
|                                                                                             | C D<br>2" 2"                          | D<br>2"                                                                                                                    |          | B<br>6"          | )            | A<br>6"                               |                                                                                                   | D<br>2"<br>4"                                                                                                                           | )                                                |
| 9"<br>•                                                                                     | 9"  <br>•                             | 9"  <br>/                                                                                                                  | 33"      | ¥_               | 12" <u>r</u> | 12"  <br>/                            | 33"                                                                                               | 18"   9                                                                                                                                 | "                                                |
|                                                                                             |                                       | 1                                                                                                                          | $\sim$   | 1                | 1            | 1                                     | $\bigcirc$                                                                                        | 1 1                                                                                                                                     |                                                  |
|                                                                                             | <u>₩ - ₩</u><br>   <br>   <br>   <br> | Small<br>Lifting Lug                                                                                                       |          |                  |              | <del>'</del>                          |                                                                                                   | <del>(1)</del> <del>(1)</del>                                                                                                           | 2                                                |
| 90° <b>E</b>                                                                                | 111<br>111<br>111<br>111<br>111       |                                                                                                                            |          |                  |              |                                       |                                                                                                   |                                                                                                                                         | <u> </u>                                         |
|                                                                                             |                                       |                                                                                                                            |          |                  |              |                                       |                                                                                                   |                                                                                                                                         | 64"                                              |
|                                                                                             |                                       |                                                                                                                            |          |                  |              |                                       |                                                                                                   |                                                                                                                                         |                                                  |
| 16                                                                                          | 6"                                    |                                                                                                                            |          |                  | Ę            |                                       |                                                                                                   | ِنْهُمْ لَالَّةُ مَنْ<br>الْمَالَةُ الْمَالَةُ مَنْهُمُ الْمَالَةُ مَنْهُمُ الْمَالَةُ مَنْهُمُ مَنْهُمُ مَنْهُمُ مُنْهُمُ مُنْهُمُ مُن |                                                  |
| *                                                                                           | Ť                                     |                                                                                                                            |          |                  |              |                                       |                                                                                                   | 7                                                                                                                                       | <del></del>                                      |
| FRONT VIEW                                                                                  |                                       |                                                                                                                            |          |                  |              |                                       |                                                                                                   |                                                                                                                                         |                                                  |
|                                                                                             | APPROVAL FOR CONSTRUCTION             |                                                                                                                            |          |                  |              | SALES OI                              | RDER#                                                                                             |                                                                                                                                         |                                                  |
|                                                                                             |                                       | SCHEDULE A - MASTER TERMS &<br>CONDITIONS OF SALE*                                                                         |          |                  |              |                                       | Newberry<br>Tana lag                                                                              |                                                                                                                                         |                                                  |
|                                                                                             | □ APPROVED AS DRAWN.                  |                                                                                                                            |          |                  |              | Phone: 870-735-4473 Fax: 870-735-3982 |                                                                                                   |                                                                                                                                         |                                                  |
| s of this Schedule A are<br>ted by reference and are a par<br>onal terms of the Master Term |                                       | APPROVED WITH NOTED CHANGES,<br>CONSTRUCTION WILL BE SCHEDULED<br>WHEN SIGNED DRAWING AND<br>CONFIRMED ORDER ARE RECEIVED. |          |                  |              |                                       | VESSEL DESCRIPTION:<br>2000 Gallon 64" I.D. x 12'-0" O.A.L. Double Wall Bracket Tank<br>CUSTOMER: |                                                                                                                                         |                                                  |
| ns of Sale.<br>vberrytanks.com/masterterms.pdf                                              |                                       | SIGNATURE                                                                                                                  |          |                  |              |                                       | -<br>DATE:                                                                                        | SCALE: DWG.#                                                                                                                            | DRAWN BY: AG                                     |
| idividual(s) to which it is addressed.                                                      | DATE:                                 |                                                                                                                            |          |                  |              | 7/17/2020                             | NB020                                                                                             | 000DWB06407G СНКО. ВҮ: JW                                                                                                               |                                                  |