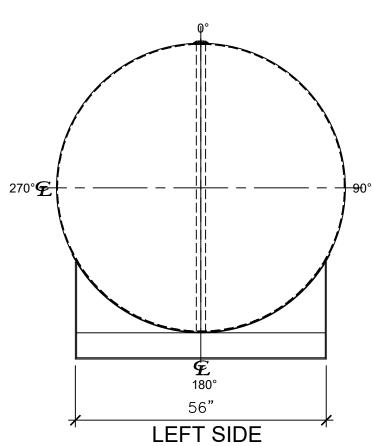

|                                                                                             |                                       | ITEM                                                                                                                       | SIZE     | RATING           | TYPE         |                                       |                                                                                                   | MARKS                                                                                                                                   | NOTES                                            |
|---------------------------------------------------------------------------------------------|---------------------------------------|----------------------------------------------------------------------------------------------------------------------------|----------|------------------|--------------|---------------------------------------|---------------------------------------------------------------------------------------------------|-----------------------------------------------------------------------------------------------------------------------------------------|--------------------------------------------------|
|                                                                                             | -                                     | A<br>B                                                                                                                     | 6"<br>6" | H.CPL.<br>H.CPL. | W.F.<br>W.F. | C.S.<br>C.S.                          |                                                                                                   | IMARY<br>ONDARY                                                                                                                         | EMERGENCY VENT OPENING<br>EMERGENCY VENT OPENING |
|                                                                                             | -                                     | C                                                                                                                          | 2"       | N.P.T.           | M.F.         | C.S.                                  | 020                                                                                               |                                                                                                                                         | MONITORING PORT                                  |
|                                                                                             |                                       | D                                                                                                                          | 2"       | N.P.T.           | W.F.         | C.S.                                  |                                                                                                   |                                                                                                                                         |                                                  |
|                                                                                             |                                       | E                                                                                                                          | 4"       | N.P.T.           | W.F.         | C.S.                                  |                                                                                                   |                                                                                                                                         |                                                  |
| *                                                                                           |                                       |                                                                                                                            |          | 144              | " INNE       | r tank                                |                                                                                                   |                                                                                                                                         |                                                  |
|                                                                                             | C D<br>2" 2"                          | D<br>2"                                                                                                                    |          | B<br>6"          | )            | A<br>6"                               |                                                                                                   | D<br>2"<br>4"                                                                                                                           | )                                                |
| 9"<br>•                                                                                     | 9"  <br>•                             | 9"  <br>/                                                                                                                  | 33"      | ¥_               | 12" <u>r</u> | 12"  <br>/                            | 33"                                                                                               | 18"   9                                                                                                                                 | "                                                |
|                                                                                             |                                       | 1                                                                                                                          | $\sim$   | 1                | 1            | 1                                     | $\bigcirc$                                                                                        | 1 1                                                                                                                                     |                                                  |
|                                                                                             | <u>₩ - ₩</u><br>   <br>   <br>   <br> | Small<br>Lifting Lug                                                                                                       |          |                  |              | <del>'</del>                          |                                                                                                   | <del>(1)</del> <del>(1)</del>                                                                                                           | 2                                                |
| 90° <b>E</b>                                                                                | 111<br>111<br>111<br>111<br>111       |                                                                                                                            |          |                  |              |                                       |                                                                                                   |                                                                                                                                         | <u> </u>                                         |
|                                                                                             |                                       |                                                                                                                            |          |                  |              |                                       |                                                                                                   |                                                                                                                                         | 64"                                              |
|                                                                                             |                                       |                                                                                                                            |          |                  |              |                                       |                                                                                                   |                                                                                                                                         |                                                  |
| 16                                                                                          | 6"                                    |                                                                                                                            |          |                  | Ę            |                                       |                                                                                                   | ِنْهُمْ لَالَّةُ مَنْ<br>الْمَالَةُ الْمَالَةُ مَنْهُمُ الْمَالَةُ مَنْهُمُ الْمَالَةُ مَنْهُمُ مَنْهُمُ مَنْهُمُ مُنْهُمُ مُنْهُمُ مُن |                                                  |
| *                                                                                           | Ť                                     |                                                                                                                            |          |                  |              |                                       |                                                                                                   | 7                                                                                                                                       | <del></del>                                      |
| FRONT VIEW                                                                                  |                                       |                                                                                                                            |          |                  |              |                                       |                                                                                                   |                                                                                                                                         |                                                  |
|                                                                                             | APPROVAL FOR CONSTRUCTION             |                                                                                                                            |          |                  |              | SALES OI                              | RDER#                                                                                             |                                                                                                                                         |                                                  |
|                                                                                             |                                       | SCHEDULE A - MASTER TERMS &<br>CONDITIONS OF SALE*                                                                         |          |                  |              |                                       | Newberry<br>Tana lag                                                                              |                                                                                                                                         |                                                  |
|                                                                                             | □ APPROVED AS DRAWN.                  |                                                                                                                            |          |                  |              | Phone: 870-735-4473 Fax: 870-735-3982 |                                                                                                   |                                                                                                                                         |                                                  |
| s of this Schedule A are<br>ted by reference and are a par<br>onal terms of the Master Term |                                       | APPROVED WITH NOTED CHANGES,<br>CONSTRUCTION WILL BE SCHEDULED<br>WHEN SIGNED DRAWING AND<br>CONFIRMED ORDER ARE RECEIVED. |          |                  |              |                                       | VESSEL DESCRIPTION:<br>2000 Gallon 64" I.D. x 12'-0" O.A.L. Double Wall Bracket Tank<br>CUSTOMER: |                                                                                                                                         |                                                  |
| ns of Sale.<br>vberrytanks.com/masterterms.pdf                                              |                                       | SIGNATURE                                                                                                                  |          |                  |              |                                       | -<br>DATE:                                                                                        | SCALE: DWG.#                                                                                                                            | DRAWN BY: AG                                     |
| idividual(s) to which it is addressed.                                                      | DATE:                                 |                                                                                                                            |          |                  |              | 7/17/2020                             | NB020                                                                                             | 000DWB06407G СНКО. ВҮ: JW                                                                                                               |                                                  |