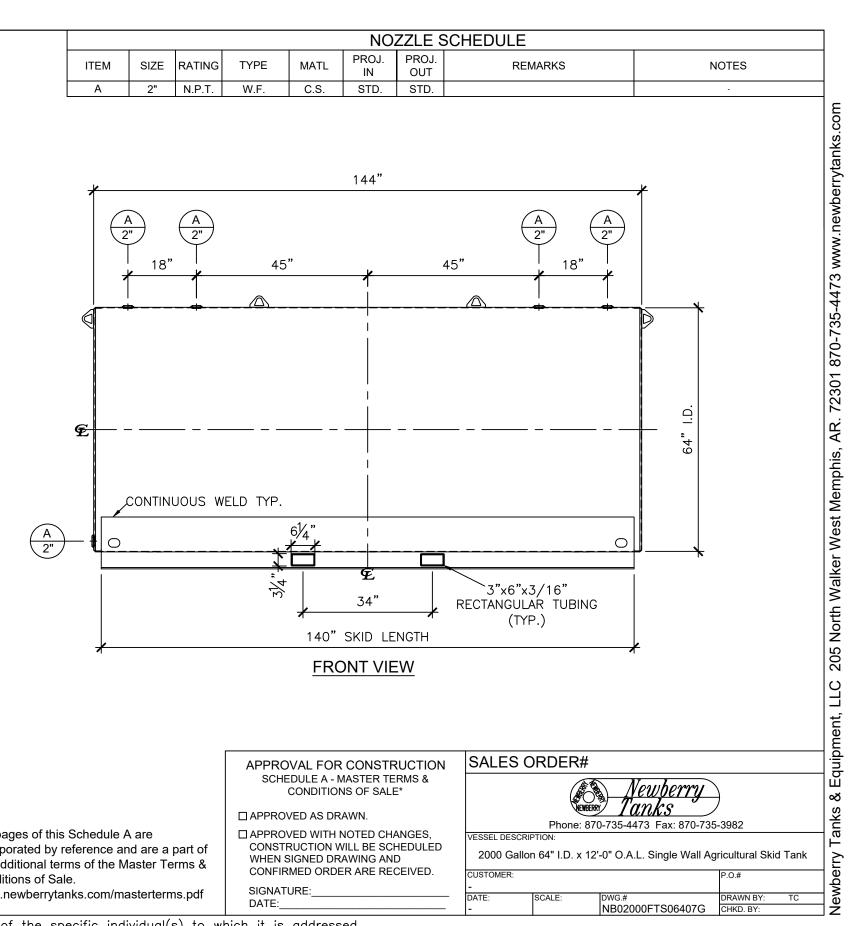

| NOZZLE SCHEDU |      |        |      |      |             |              |  |  |  |
|---------------|------|--------|------|------|-------------|--------------|--|--|--|
| ITEM          | SIZE | RATING | TYPE | MATL | PROJ.<br>IN | PROJ.<br>OUT |  |  |  |
| А             | 2"   | N.P.T. | W.F. | C.S. | STD.        | STD.         |  |  |  |