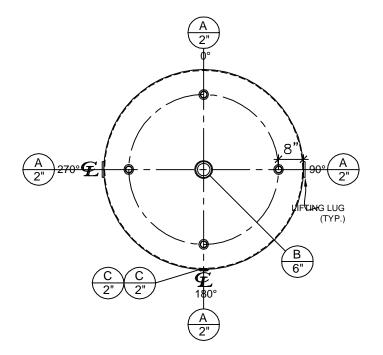

## PLAN VIEW

|    |                                                               |                                                    | APPROVAL FOR CONSTRUCTION      | SALES O        |
|----|---------------------------------------------------------------|----------------------------------------------------|--------------------------------|----------------|
| NC | DTES:                                                         | SCHEDULE A - MASTER TERMS &<br>CONDITIONS OF SALE* |                                |                |
| Α. | Quantity: One                                                 |                                                    |                                |                |
| В. | Material: H.R. Carbon Steel.                                  |                                                    | APPROVED AS DRAWN.             |                |
| C. | Design Pressure: Atmospheric.                                 |                                                    | APPROVED WITH NOTED CHANGES,   | VESSEL DESCRIP |
| D. | Design Temperature: Ambient.                                  | *All pages of this Schedule A are                  | CONSTRUCTION WILL BE SCHEDULED |                |
| E. | Built & labeled per U.L. spec. #142.                          | incorporated by reference and are a part of        | WHEN SIGNED DRAWING AND        | 2000 Gallor    |
| F. | Exterior: One coat gray primer. See sales order for top coat. | the additional terms of the Master Terms &         | CONFIRMED ORDER ARE RECEIVED.  | CUSTOMER:      |
| G. | All fittings to be protected for shipment.                    | Conditions of Sale.                                | SIGNATURE:                     | -              |
| Н. | Customer to verify nozzle sizes, locations and quantities.    | www.newberrytanks.com/masterterms.pdf              | DATE:                          | DATE:<br>-     |