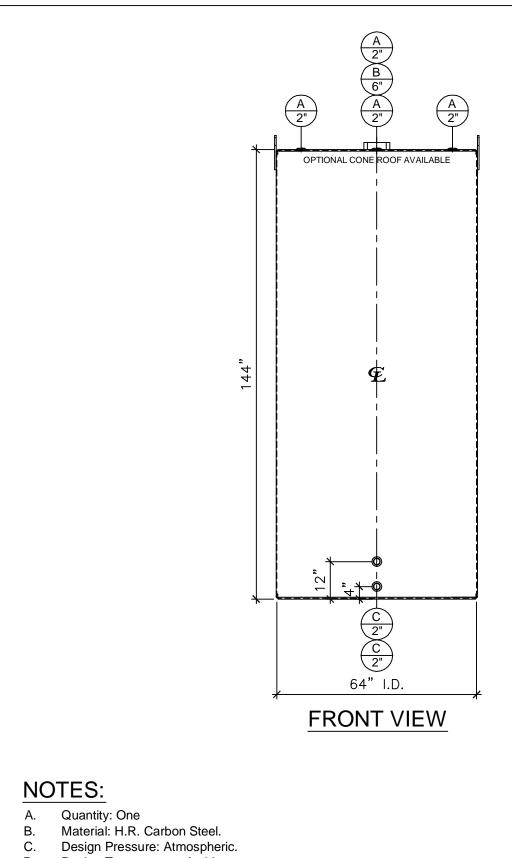

## PLAN VIEW

|    |                                                               |                                                    | APPROVAL FOR CONSTRUCTION      | SALES O        |
|----|---------------------------------------------------------------|----------------------------------------------------|--------------------------------|----------------|
| NC | DTES:                                                         | SCHEDULE A - MASTER TERMS &<br>CONDITIONS OF SALE* |                                |                |
| Α. | Quantity: One                                                 |                                                    |                                |                |
| В. | Material: H.R. Carbon Steel.                                  |                                                    | APPROVED AS DRAWN.             |                |
| C. | Design Pressure: Atmospheric.                                 |                                                    | APPROVED WITH NOTED CHANGES,   | VESSEL DESCRIP |
| D. | Design Temperature: Ambient.                                  | *All pages of this Schedule A are                  | CONSTRUCTION WILL BE SCHEDULED |                |
| E. | Built & labeled per U.L. spec. #142.                          | incorporated by reference and are a part of        | WHEN SIGNED DRAWING AND        | 2000 Gallor    |
| F. | Exterior: One coat gray primer. See sales order for top coat. | the additional terms of the Master Terms &         | CONFIRMED ORDER ARE RECEIVED.  | CUSTOMER:      |
| G. | All fittings to be protected for shipment.                    | Conditions of Sale.                                | SIGNATURE:                     | -              |
| Н. | Customer to verify nozzle sizes, locations and quantities.    | www.newberrytanks.com/masterterms.pdf              | DATE:                          | DATE:<br>-     |