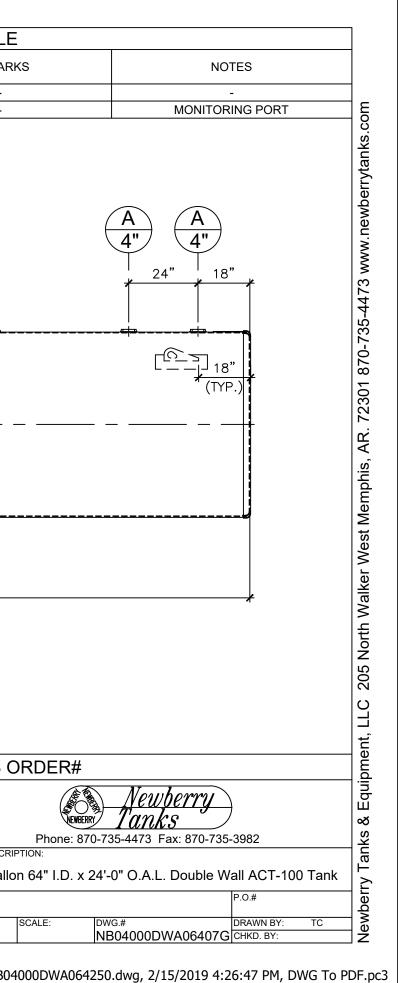

|      | NOZZ | ZLE SCHEDULE |      |       |             |              |       |
|------|------|--------------|------|-------|-------------|--------------|-------|
| ITEM | SIZE | RATING       | TYPE | MATL. | PROJ.<br>IN | PROJ.<br>OUT | REMAR |
| А    | 4"   | N.P.T.       | W.F. | C.S.  | STD.        | STD.         | -     |
| В    | 2"   | N.P.T.       | M.F. | C.S.  | STD.        | STD.         | -     |
|      |      |              |      |       |             |              |       |

|       | · O.                                                      |                                             | APPROVAL FOR CONSTRUCTION      | SALES C       |
|-------|-----------------------------------------------------------|---------------------------------------------|--------------------------------|---------------|
| NOTE  | .5.                                                       | SCHEDULE A - MASTER TERMS &                 |                                |               |
| A. Q  | luantity:                                                 |                                             | CONDITIONS OF SALE*            |               |
| B. M  | laterial: H.R. Carbon Steel.                              |                                             |                                |               |
| C. D  | esign Pressure: Atmospheric.                              |                                             | APPROVED AS DRAWN.             |               |
|       | esign Temperature: Ambient.                               |                                             | □ APPROVED WITH NOTED CHANGES, | VESSEL DESCRI |
|       | uilt & labeled per U.L. #58, UL 1746 and ACT100 specs.    | *All pages of this Schedule A are           | CONSTRUCTION WILL BE SCHEDULED | 4000 Gallo    |
|       | xterior: Blast & apply min.100 mils DFT Fiberglass.       | incorporated by reference and are a part of | WHEN SIGNED DRAWING AND        | 4000 Galic    |
|       | eal welded striker plates under all openings.             | the additional terms of the Master Terms &  | CONFIRMED ORDER ARE RECEIVED.  | CUSTOMER:     |
| H. Al | Il fittings to be protected for shipment.                 | Conditions of Sale.                         | SIGNATURE:                     | -             |
| I. C  | ustomer to verify nozzle sizes, locations and quantities. | www.newberrytanks.com/masterterms.pdf       | DATE:                          | DATE:         |
|       |                                                           |                                             |                                | -             |