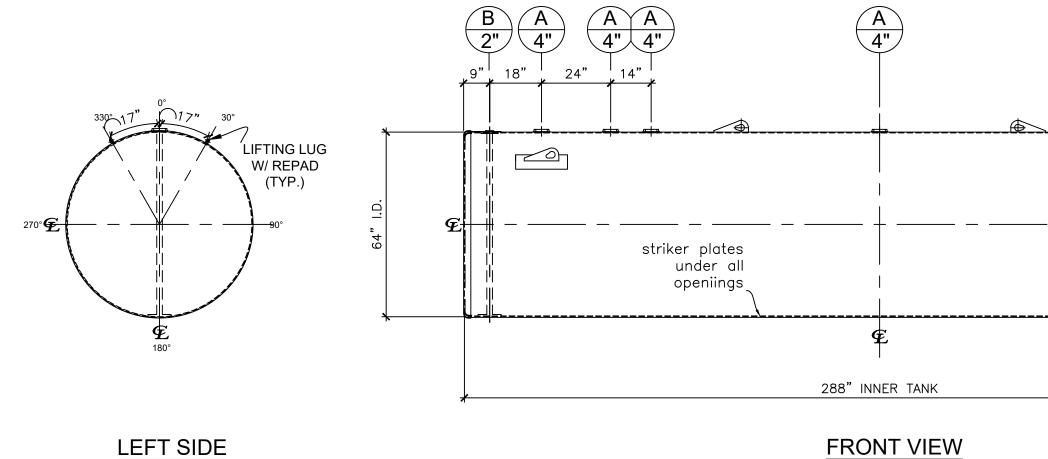

|      | NOZZ | ZLE SCHEDULE |      |       |             |              |       |
|------|------|--------------|------|-------|-------------|--------------|-------|
| ITEM | SIZE | RATING       | TYPE | MATL. | PROJ.<br>IN | PROJ.<br>OUT | REMAR |
| А    | 4"   | N.P.T.       | W.F. | C.S.  | STD.        | STD.         | -     |
| В    | 2"   | N.P.T.       | M.F. | C.S.  | STD.        | STD.         | -     |
|      |      |              |      |       |             |              |       |

|       | · O.                                                      |                                             | APPROVAL FOR CONSTRUCTION      | SALES C       |
|-------|-----------------------------------------------------------|---------------------------------------------|--------------------------------|---------------|
| NOTE  | .5.                                                       | SCHEDULE A - MASTER TERMS &                 |                                |               |
| A. Q  | luantity:                                                 |                                             | CONDITIONS OF SALE*            |               |
| B. M  | laterial: H.R. Carbon Steel.                              |                                             |                                |               |
| C. D  | esign Pressure: Atmospheric.                              |                                             | APPROVED AS DRAWN.             |               |
|       | esign Temperature: Ambient.                               |                                             | □ APPROVED WITH NOTED CHANGES, | VESSEL DESCRI |
|       | uilt & labeled per U.L. #58, UL 1746 and ACT100 specs.    | *All pages of this Schedule A are           | CONSTRUCTION WILL BE SCHEDULED | 4000 Gallo    |
|       | xterior: Blast & apply min.100 mils DFT Fiberglass.       | incorporated by reference and are a part of | WHEN SIGNED DRAWING AND        | 4000 Galic    |
|       | eal welded striker plates under all openings.             | the additional terms of the Master Terms &  | CONFIRMED ORDER ARE RECEIVED.  | CUSTOMER:     |
| H. Al | Il fittings to be protected for shipment.                 | Conditions of Sale.                         | SIGNATURE:                     | -             |
| I. C  | ustomer to verify nozzle sizes, locations and quantities. | www.newberrytanks.com/masterterms.pdf       | DATE:                          | DATE:         |
|       |                                                           |                                             |                                | -             |