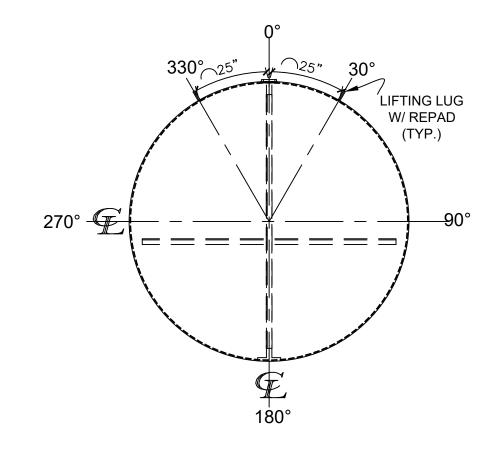

FRONT VIEW

|                                                                                                                                                                                                     |                                                                                                            | APPROVAL FOR CONSTRUCTION                                                                 | SALES O                      |
|-----------------------------------------------------------------------------------------------------------------------------------------------------------------------------------------------------|------------------------------------------------------------------------------------------------------------|-------------------------------------------------------------------------------------------|------------------------------|
| NOTES:<br>A. Quantity:                                                                                                                                                                              |                                                                                                            | SCHEDULE A - MASTER TERMS &<br>CONDITIONS OF SALE*                                        |                              |
| B. Material: H.R. Carbon Steel.<br>C. Design Pressure: Atmospheric.                                                                                                                                 |                                                                                                            | APPROVED AS DRAWN.                                                                        |                              |
| <ul> <li>D. Design Temperature: Ambient.</li> <li>E. Built &amp; labeled per U.L. #58, UL 1746 and ACT100 specs.</li> <li>F. Exterior: Blast &amp; apply min.100 mils DFT Fiberglass.</li> </ul>    | *All pages of this Schedule A are incorporated by reference and are a part of                              | APPROVED WITH NOTED CHANGES,<br>CONSTRUCTION WILL BE SCHEDULED<br>WHEN SIGNED DRAWING AND | VESSEL DESCRIF               |
| <ul> <li>G. Seal welded striker plates under all openings.</li> <li>H. All fittings to be protected for shipment.</li> <li>I. Customer to verify nozzle sizes, locations and quantities.</li> </ul> | the additional terms of the Master Terms &<br>Conditions of Sale.<br>www.newberrytanks.com/masterterms.pdf | CONFIRMED ORDER ARE RECEIVED.<br>SIGNATURE:<br>DATE:                                      | CUSTOMER:<br>-<br>DATE:<br>- |