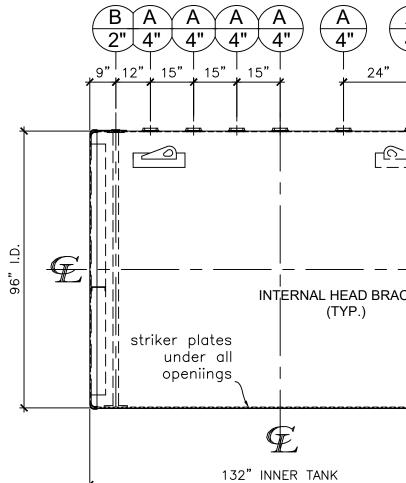

| ZLE SCHEDULE | NOZZ         |             |       |      |        |      |      |
|--------------|--------------|-------------|-------|------|--------|------|------|
| REMAR        | PROJ.<br>OUT | PROJ.<br>IN | MATL. | TYPE | RATING | SIZE | ITEM |
| -            | STD.         | STD.        | C.S.  | W.F. | N.P.T. | 4"   | А    |
| -            | STD.         | STD.        | C.S.  | M.F. | N.P.T. | 2"   | В    |

FRONT VIEW

|                                                                                                                                                                                                     |                                                                                                            | APPROVAL FOR CONSTRUCTION                                                                 | SALES O                      |
|-----------------------------------------------------------------------------------------------------------------------------------------------------------------------------------------------------|------------------------------------------------------------------------------------------------------------|-------------------------------------------------------------------------------------------|------------------------------|
| NOTES:<br>A. Quantity:                                                                                                                                                                              |                                                                                                            | SCHEDULE A - MASTER TERMS &<br>CONDITIONS OF SALE*                                        |                              |
| B. Material: H.R. Carbon Steel.<br>C. Design Pressure: Atmospheric.                                                                                                                                 |                                                                                                            | APPROVED AS DRAWN.                                                                        |                              |
| <ul> <li>D. Design Temperature: Ambient.</li> <li>E. Built &amp; labeled per U.L. #58, UL 1746 and ACT100 specs.</li> <li>F. Exterior: Blast &amp; apply min.100 mils DFT Fiberglass.</li> </ul>    | *All pages of this Schedule A are incorporated by reference and are a part of                              | APPROVED WITH NOTED CHANGES,<br>CONSTRUCTION WILL BE SCHEDULED<br>WHEN SIGNED DRAWING AND | VESSEL DESCRIF               |
| <ul> <li>G. Seal welded striker plates under all openings.</li> <li>H. All fittings to be protected for shipment.</li> <li>I. Customer to verify nozzle sizes, locations and quantities.</li> </ul> | the additional terms of the Master Terms &<br>Conditions of Sale.<br>www.newberrytanks.com/masterterms.pdf | CONFIRMED ORDER ARE RECEIVED.<br>SIGNATURE:<br>DATE:                                      | CUSTOMER:<br>-<br>DATE:<br>- |