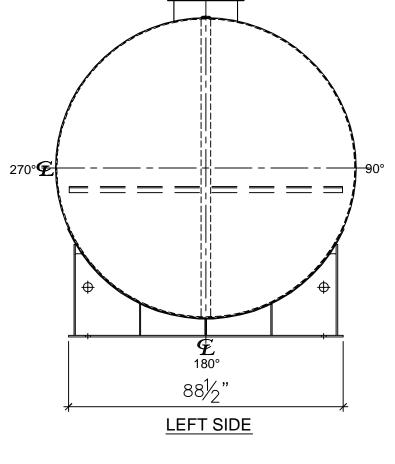

Q°

| EDULE                                 |                         | ]            |                                                                |  |  |  |
|---------------------------------------|-------------------------|--------------|----------------------------------------------------------------|--|--|--|
| REMARKS                               | NOT                     |              |                                                                |  |  |  |
|                                       |                         |              |                                                                |  |  |  |
| NGLE PUNCHED<br>PRIMARY               | TIGHT B<br>EMERGENCY V  |              |                                                                |  |  |  |
| SECONDARY                             | EMERGENCY V             |              | ~                                                              |  |  |  |
| SECONDART                             |                         |              | ЪС                                                             |  |  |  |
| •                                     | MONITOR                 | ING PORT     | ğ                                                              |  |  |  |
| •                                     |                         | -            | ks                                                             |  |  |  |
| -                                     |                         | -            | an                                                             |  |  |  |
| -                                     |                         |              | wberryt                                                        |  |  |  |
| F<br>9"                               |                         |              | 35-4473 www.ne                                                 |  |  |  |
|                                       |                         |              | ker West Memphis, AR. 72301 870-735-4473 www.newberrytanks.com |  |  |  |
| · "96                                 |                         |              | Newberry Tanks & Equipment, LLC 205 North Walker West Memp     |  |  |  |
| "                                     |                         |              | ž                                                              |  |  |  |
| <del>/</del>                          |                         |              | 05                                                             |  |  |  |
|                                       |                         |              | 3                                                              |  |  |  |
|                                       |                         |              | <u>0</u>                                                       |  |  |  |
|                                       |                         |              |                                                                |  |  |  |
|                                       |                         |              | ,t                                                             |  |  |  |
|                                       |                         |              | ler                                                            |  |  |  |
|                                       |                         |              | ШС                                                             |  |  |  |
| SALES ORDER#                          |                         |              | luip                                                           |  |  |  |
|                                       | Newberry                |              | Щ                                                              |  |  |  |
| (E) (S)<br>NEWBERRY                   | Tanks /                 |              | Š                                                              |  |  |  |
| Phone: 870-735-4473 Fax: 870-735-3982 |                         |              |                                                                |  |  |  |
| SSEL DESCRIPTION:                     | 133-4413 I dx. 010-130- | J30Z         | a                                                              |  |  |  |
|                                       |                         |              | ŕ                                                              |  |  |  |
| 4000 Gallon 96" I.D. x 1              |                         |              | Ę                                                              |  |  |  |
| JSTOMER:                              |                         | P.O.#        | be                                                             |  |  |  |
| TE: SCALE: D                          | WG.#                    | DRAWN BY: TC | Ň                                                              |  |  |  |
|                                       | NB04000DWB096250        |              | ž                                                              |  |  |  |
|                                       |                         |              |                                                                |  |  |  |