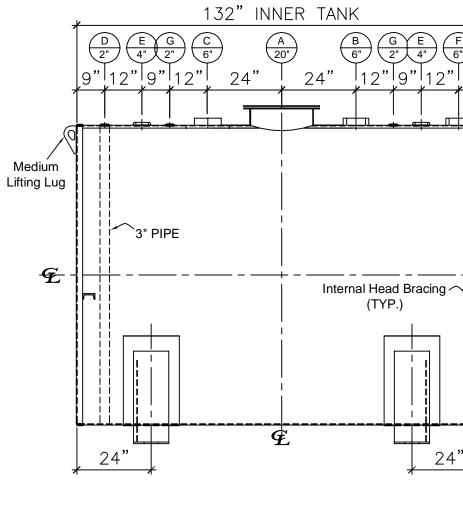

| NOZZLE SCHE |                            |                                                                                                                                  |                                                                                                                                                                                                                          |                                                                                                                                                                                                                                                                                                                |                                                                                                                                                                                                                                                                                                                                                                                                                                                                   |  |
|-------------|----------------------------|----------------------------------------------------------------------------------------------------------------------------------|--------------------------------------------------------------------------------------------------------------------------------------------------------------------------------------------------------------------------|----------------------------------------------------------------------------------------------------------------------------------------------------------------------------------------------------------------------------------------------------------------------------------------------------------------|-------------------------------------------------------------------------------------------------------------------------------------------------------------------------------------------------------------------------------------------------------------------------------------------------------------------------------------------------------------------------------------------------------------------------------------------------------------------|--|
| ITEM        | SIZE                       | RATING                                                                                                                           | TYPE                                                                                                                                                                                                                     | MATL                                                                                                                                                                                                                                                                                                           |                                                                                                                                                                                                                                                                                                                                                                                                                                                                   |  |
| А           | 20"                        | U.L.                                                                                                                             | M.W.                                                                                                                                                                                                                     | C.S.                                                                                                                                                                                                                                                                                                           | SING                                                                                                                                                                                                                                                                                                                                                                                                                                                              |  |
| В           | 6"                         | N.P.T.                                                                                                                           | H. CPL.                                                                                                                                                                                                                  | C.S.                                                                                                                                                                                                                                                                                                           |                                                                                                                                                                                                                                                                                                                                                                                                                                                                   |  |
| С           | 6"                         | N.P.T.                                                                                                                           | H. CPL.                                                                                                                                                                                                                  | C.S.                                                                                                                                                                                                                                                                                                           | SI                                                                                                                                                                                                                                                                                                                                                                                                                                                                |  |
| D           | 2"                         | N.P.T.                                                                                                                           | M.F.                                                                                                                                                                                                                     | C.S.                                                                                                                                                                                                                                                                                                           |                                                                                                                                                                                                                                                                                                                                                                                                                                                                   |  |
| Е           | 4"                         | N.P.T.                                                                                                                           | W.F.                                                                                                                                                                                                                     | C.S.                                                                                                                                                                                                                                                                                                           |                                                                                                                                                                                                                                                                                                                                                                                                                                                                   |  |
| F           | 6"                         | N.P.T.                                                                                                                           | H.CPL.                                                                                                                                                                                                                   | C.S.                                                                                                                                                                                                                                                                                                           |                                                                                                                                                                                                                                                                                                                                                                                                                                                                   |  |
| G           | 2"                         | N.P.T.                                                                                                                           | W.F.                                                                                                                                                                                                                     | C.S.                                                                                                                                                                                                                                                                                                           |                                                                                                                                                                                                                                                                                                                                                                                                                                                                   |  |
|             | A<br>B<br>C<br>D<br>E<br>F | A         20"           B         6"           C         6"           D         2"           E         4"           F         6" | A         20"         U.L.           B         6"         N.P.T.           C         6"         N.P.T.           D         2"         N.P.T.           E         4"         N.P.T.           F         6"         N.P.T. | A         20"         U.L.         M.W.           B         6"         N.P.T.         H. CPL.           C         6"         N.P.T.         H. CPL.           D         2"         N.P.T.         M.F.           E         4"         N.P.T.         W.F.           F         6"         N.P.T.         H.CPL. | ITEM         SIZE         RATING         TYPE         MATL           A         20"         U.L.         M.W.         C.S.           B         6"         N.P.T.         H. CPL.         C.S.           C         6"         N.P.T.         H. CPL.         C.S.           D         2"         N.P.T.         M.F.         C.S.           E         4"         N.P.T.         W.F.         C.S.           F         6"         N.P.T.         H.CPL.         C.S. |  |

FRONT VIEW

| NOTES:                                                                                                                                                                              | APPROVAL FOR CONSTRUCTION                          | SA         |
|-------------------------------------------------------------------------------------------------------------------------------------------------------------------------------------|----------------------------------------------------|------------|
| A. Quantity:<br>B. Material: H.R. Carbon Steel.                                                                                                                                     | SCHEDULE A - MASTER TERMS &<br>CONDITIONS OF SALE* |            |
| C. Design Pressure: Atmospheric.                                                                                                                                                    | APPROVED AS DRAWN.                                 |            |
| <ul> <li>D. Design Temperature: Ambient.</li> <li>E. Built &amp; labeled per U.L. spec. #142, STI F-921.</li> </ul>                                                                 | APPROVED WITH NOTED CHANGES,                       | VESSE      |
| F. Exterior: WHITE ENAMEL. *All pages of this Schedule A a                                                                                                                          | are a part of WHEN SIGNED DRAWING AND              | 4          |
| G. All fittings to be protected for shipment.       the additional terms of the Mas         H. Customer to verify nozzle sizes, locations and quantities.       Conditions of Sale. | ster Terms & CONFIRMED ORDER ARE RECEIVED.         | CUSTO<br>- |
| I. Saddles/skids may require shimming or grouting during installation.                                                                                                              |                                                    | DATE:      |