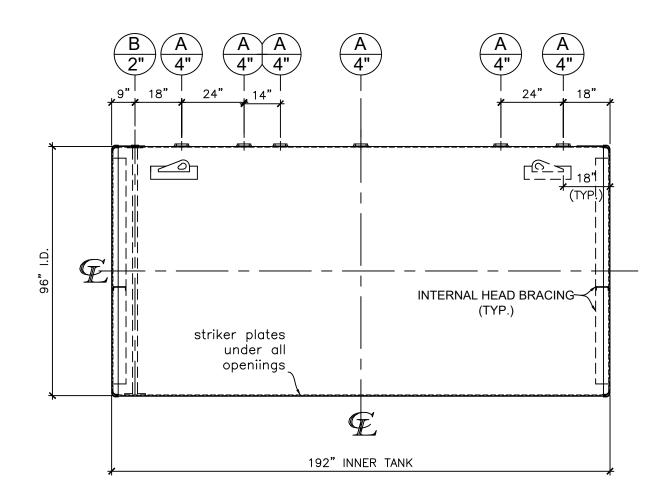

| NOZZLE SCHEDULE |      |        |      |       |             |              |         |                 |
|-----------------|------|--------|------|-------|-------------|--------------|---------|-----------------|
| ITEM            | SIZE | RATING | TYPE | MATL. | PROJ.<br>IN | PROJ.<br>OUT | REMARKS | NOTES           |
| Α               | 4"   | N.P.T. | W.F. | C.S.  | STD.        | STD.         | -       | -               |
| В               | 2"   | N.P.T. | M.F. | C.S.  | STD.        | STD.         | •       | MONITORING PORT |

## NOTES:

- A. Quantity:
- B. Material: H.R. Carbon Steel.
- C. Design Pressure: Atmospheric.
- D. Design Temperature: Ambient.
- E. Built & labeled per U.L. #58, UL 1746 and ACT100 specs.
- F. Exterior: Blast & apply min.100 mils DFT Fiberglass.
- G. Seal welded striker plates under all openings.
- H. All fittings to be protected for shipment.
- I. Customer to verify nozzle sizes, locations and quantities.

## SALES ORDER#

Newberry
Tanks

Phone: 870-735-4473 Fax: 870-735-3982

VESSEL DESCRIPTION:

6000 Gallon 96" I.D. x 16'-0" O.A.L. Double Wall ACT-100 Tank

205 North Walker West Memphis, AR. 72301 870-735-4473 www.newberrytanks.com