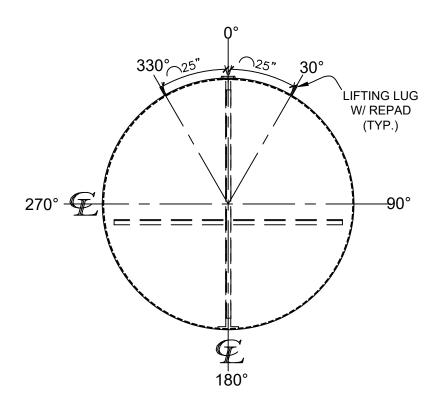

| NOZZLE SCHEDULE |      |        |      |       |             |              |         |                 |
|-----------------|------|--------|------|-------|-------------|--------------|---------|-----------------|
| ITEM            | SIZE | RATING | TYPE | MATL. | PROJ.<br>IN | PROJ.<br>OUT | REMARKS | NOTES           |
| Α               | 4"   | N.P.T. | W.F. | C.S.  | STD.        | STD.         | -       | -               |
| В               | 2"   | N.P.T. | M.F. | C.S.  | STD.        | STD.         | •       | MONITORING PORT |





LEFT SIDE

## **FRONT VIEW**

## NOTES:

- A. Quantity:
- B. Material: H.R. Carbon Steel.
- C. Design Pressure: Atmospheric.
- D. Design Temperature: Ambient.
- E. Built & labeled per U.L. #58, UL 1746 and ACT100 specs.
- F. Exterior: Blast & apply min.100 mils DFT Fiberglass.
- G. Seal welded striker plates under all openings.
- H. All fittings to be protected for shipment.
- I. Customer to verify nozzle sizes, locations and quantities.

\*All pages of this Schedule A are incorporated by reference and are a part of the additional terms of the Master Terms & Conditions of Sale.

www.newberrytanks.com/masterterms.pdf

| APPROVAL FOR CONSTRUCTION   |
|-----------------------------|
| SCHEDULE A - MASTER TERMS & |
| CONDITIONS OF SALE*         |

## ☐ APPROVED AS DRAWN.

☐ APPROVED WITH N