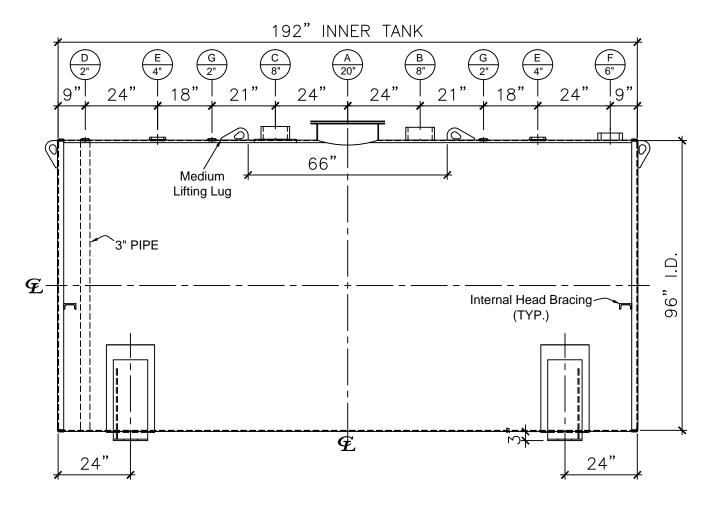

| NOZZLE SCHEDULE |      |        |         |      |                |                        |
|-----------------|------|--------|---------|------|----------------|------------------------|
| ITEM            | SIZE | RATING | TYPE    | MATL | REMARKS        | NOTES                  |
| Α               | 20"  | U.L.   | M.W.    | C.S. | SINGLE PUNCHED | TIGHT BOLTED           |
| В               | 8"   | N.P.T. | H. CPL. | C.S. | PRIMARY        | EMERGENCY VENT OPENING |
| С               | 8"   | N.P.T. | H. CPL. | C.S. | SECONDARY      | EMERGENCY VENT OPENING |
| D               | 2"   | N.P.T. | M.F.    | C.S. | -              | MONITORING PORT        |
| Е               | 4"   | N.P.T. | W.F.    | C.S. | -              | -                      |
| F               | 6"   | N.P.T. | H.CPL.  | C.S. | -              | -                      |
| G               | 2"   | N.P.T. | W.F.    | C.S. | -              | -                      |

## **FRONT VIEW**

APPROVAL FOR CONSTRUCTION SCHEDULE A - MASTER TERMS &

## NOTES:

- A. Quantity:
- B. Material: H.R. Carbon Steel.
- C. Design Pressure: Atmospheric.
- D. Design Temperature: Ambient.
- E. Built & labeled per U.L. spec. #142.
- F. Exterior: Gray primer included; see Sales Order for top coat.
- G. All fittings to be protected for shipment.
- H. Customer to verify nozzle sizes, locations and quantities.
- I. Saddles/skids may require shimming or grouting during installation.