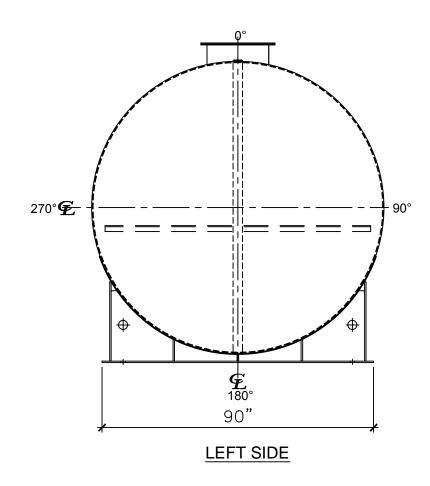

------------|------------------------|
| ITEM            | SIZE | RATING | TYPE    | MATL | REMARKS        | NOTES                  |
| Α               | 20"  | U.L.   | M.W.    | C.S. | SINGLE PUNCHED | TIGHT BOLTED           |
| В               | 8"   | N.P.T. | H. CPL. | C.S. | PRIMARY        | EMERGENCY VENT OPENING |
| С               | 8"   | N.P.T. | H. CPL. | C.S. | SECONDARY      | EMERGENCY VENT OPENING |
| D               | 2"   | N.P.T. | M.F.    | C.S. | -              | MONITORING PORT        |
| Е               | 4"   | N.P.T. | W.F.    | C.S. | -              | -                      |
| F               | 6"   | N.P.T. | H.CPL.  | C.S. | -              | -                      |
| G               | 2"   | N.P.T. | W.F.    | C.S. | -              | -                      |





## **FRONT VIEW**

APPROVAL FOR CONSTRUCTION SCHEDULE A - MASTER TERMS &

## NOTES:

- A. Quantity:
- B. Material: H.R. Carbon Steel.
- C. Design Pressure: Atmospheric.
- D. Design Temperature: Ambient.
- E. Built & labeled per U.L. spec. #142.
- F. Exterior: Gray primer included; see Sales Order for top coat.
- G. All fittings to be protected for shipment.
- H. Customer to verify nozzle sizes, locations and quantities.
- I. Saddles/skids may require shimming or grouting during installation.

CONDITIONS OF SALE\* ☐ APPROVED AS DRAWN.

\*All pages of this Schedule A are

Conditions of Sale.

incorporated by reference and are a part of

the additional terms of the Master Terms &

www.newberrytanks.com/master terms.pdf

☐ APPROVED WITH NOTED CHANGES, CONSTRUCTION WILL BE SCHEDULED WHEN SI