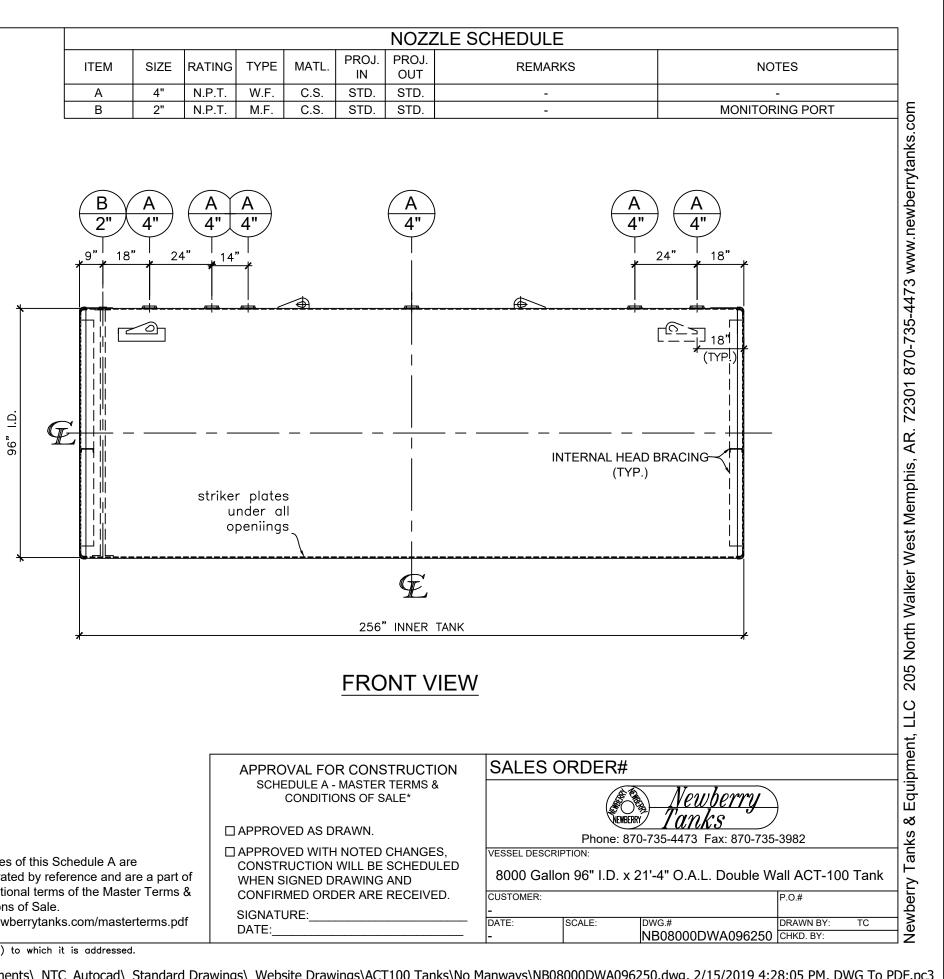

| NOZZLE SCHEDUL |      |        |      |       |             |              |       |  |
|----------------|------|--------|------|-------|-------------|--------------|-------|--|
| ITEM           | SIZE | RATING | TYPE | MATL. | PROJ.<br>IN | PROJ.<br>OUT | REMAR |  |
| А              | 4"   | N.P.T. | W.F. | C.S.  | STD.        | STD.         | -     |  |
| В              | 2"   | N.P.T. | M.F. | C.S.  | STD.        | STD.         | -     |  |
|                |      |        |      |       |             |              |       |  |

| <u>NC</u><br>А.                              | DTES:<br>Quantity:                                                                                                                                                                                                                                                                                                                                                             | APPROVAL FOR CONSTRUCTION<br>SCHEDULE A - MASTER TERMS &<br>CONDITIONS OF SALE*                                                                                                                | SALES O                                                                                                                                                |                                                             |
|----------------------------------------------|--------------------------------------------------------------------------------------------------------------------------------------------------------------------------------------------------------------------------------------------------------------------------------------------------------------------------------------------------------------------------------|------------------------------------------------------------------------------------------------------------------------------------------------------------------------------------------------|--------------------------------------------------------------------------------------------------------------------------------------------------------|-------------------------------------------------------------|
| B.<br>C.<br>D.<br>E.<br>F.<br>G.<br>H.<br>I. | Material: H.R. Carbon Steel.<br>Design Pressure: Atmospheric.<br>Design Temperature: Ambient.<br>Built & labeled per U.L. #58, UL 1746 and ACT100 specs.<br>Exterior: Blast & apply min.100 mils DFT Fiberglass.<br>Seal welded striker plates under all openings.<br>All fittings to be protected for shipment.<br>Customer to verify nozzle sizes, locations and quantities. | *All pages of this Schedule A are<br>incorporated by reference and are a part of<br>the additional terms of the Master Terms &<br>Conditions of Sale.<br>www.newberrytanks.com/masterterms.pdf | APPROVED AS DRAWN.  APPROVED WITH NOTED CHANGES, CONSTRUCTION WILL BE SCHEDULED WHEN SIGNED DRAWING AND CONFIRMED ORDER ARE RECEIVED. SIGNATURE: DATE: | VESSEL DESCRIPT<br>8000 Gallon<br>CUSTOMER:<br>-<br>DATE: S |