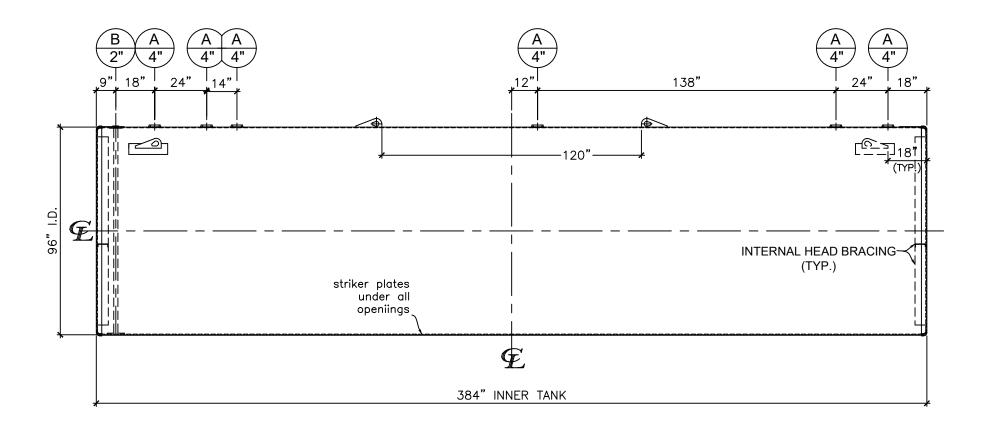

|   | NOZZLE SCHEDULE |      |        |      |       |             |              |         |                 |  |
|---|-----------------|------|--------|------|-------|-------------|--------------|---------|-----------------|--|
|   | ITEM            | SIZE | RATING | TYPE | MATL. | PROJ.<br>IN | PROJ.<br>OUT | REMARKS | NOTES           |  |
|   | Α               | 4"   | N.P.T. | W.F. | C.S.  | STD.        | STD.         | -       | -               |  |
| [ | В               | 2"   | N.P.T. | M.F. | C.S.  | STD.        | STD.         | -       | MONITORING PORT |  |

LEFT SIDE

## NOTES:

- A. Quantity
- B. Material: H.R. Carbon Steel.
- C. Design Pressure: Atmospheric.
- D. Design Temperature: Ambient.
- E. Built & labeled per U.L. #58, UL 1746 and ACT100 specs.
- F. Exterior: Blast & apply min.100 mils DFT Fiberglass.
- G. Seal welded striker plates under all openings.
- H. All fittings to be protected for shipment.
- I. Customer to verify nozzle sizes, locations and quantities.