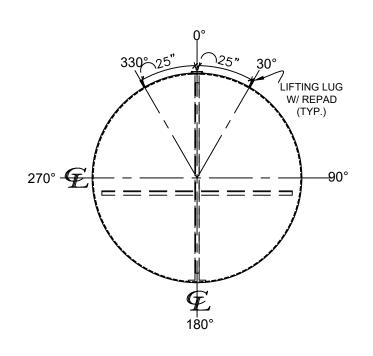

## **FRONT VIEW**

## NOTES:

- A. Quantity
- B. Material: H.R. Carbon Steel.
- C. Design Pressure: Atmospheric.
- D. Design Temperature: Ambient.
- E. Built & labeled per U.L. #58, UL 1746 and ACT100 specs.
- F. Exterior: Blast & apply min.100 mils DFT Fiberglass.
- G. Seal welded striker plates under all openings.
- H. All fittings to be protected for shipment.
- I. Customer to verify nozzle sizes, locations and quantities.