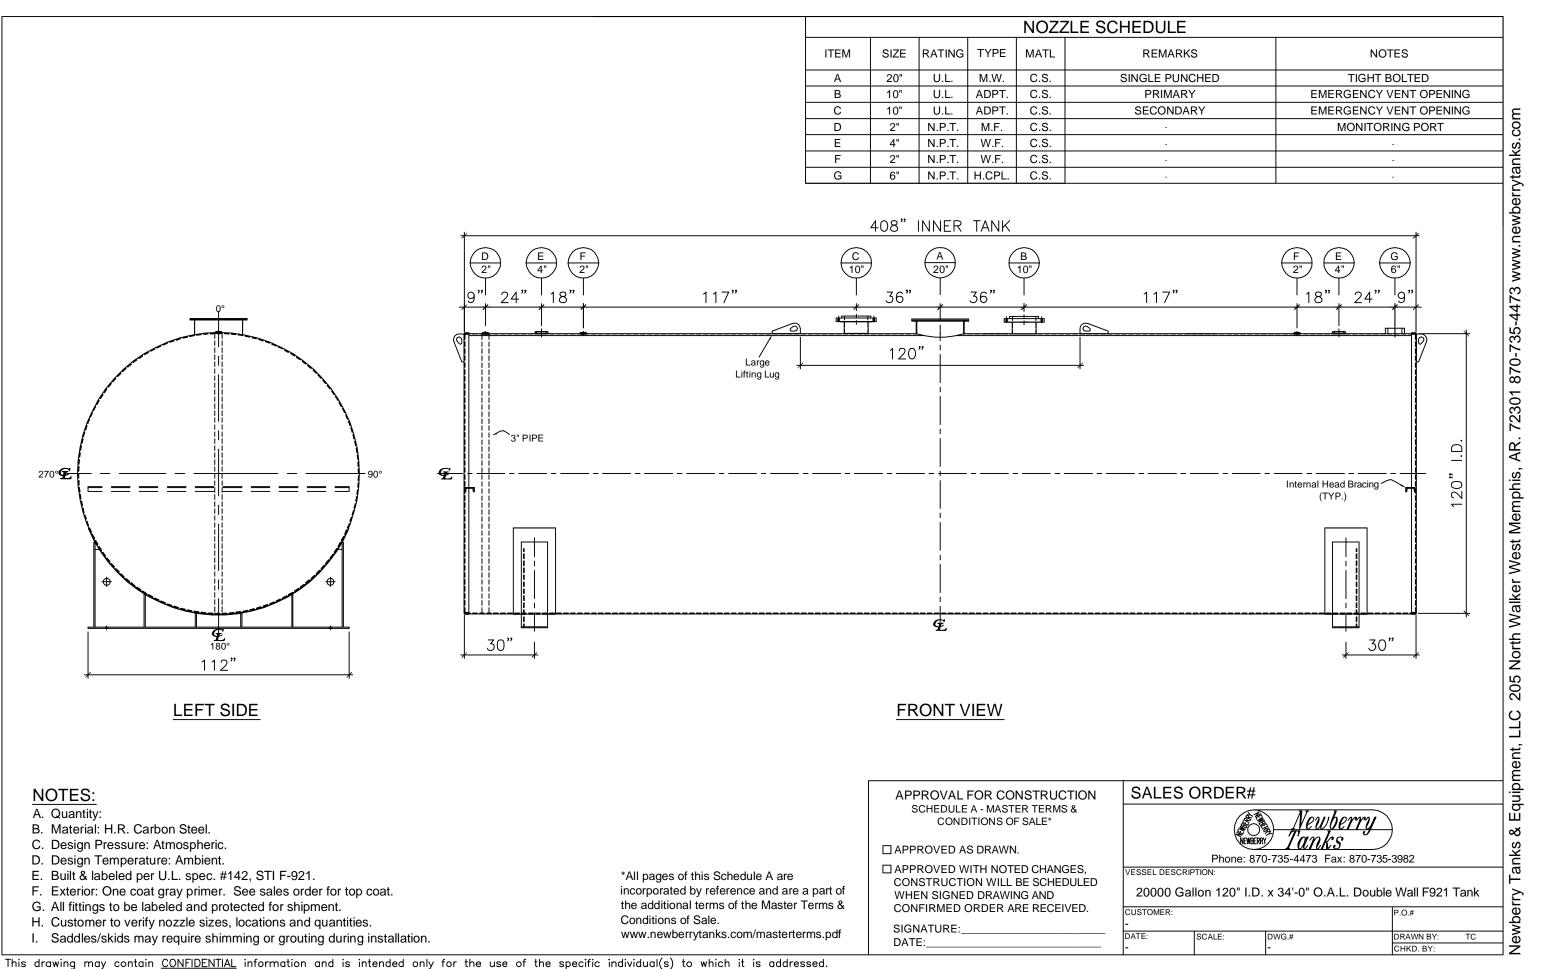

| NOZZLE SCHE |      |        |        |      |      |
|-------------|------|--------|--------|------|------|
| ITEM        | SIZE | RATING | TYPE   | MATL |      |
| А           | 20"  | U.L.   | M.W.   | C.S. | SINC |
| В           | 10"  | U.L.   | ADPT.  | C.S. |      |
| С           | 10"  | U.L.   | ADPT.  | C.S. | S    |
| D           | 2"   | N.P.T. | M.F.   | C.S. |      |
| Е           | 4"   | N.P.T. | W.F.   | C.S. |      |
| F           | 2"   | N.P.T. | W.F.   | C.S. |      |
| G           | 6"   | N.P.T. | H.CPL. | C.S. |      |

F. Exterior: One coat gray primer. See sales order for top coat.

G. All fittings to be labeled and protected for shipment.

270°**E** 

NOTES:

A. Quantity:

= =

Ð

H. Customer to verify nozzle sizes, locations and quantities.

I. Saddles/skids may require shimming or grouting during installation.