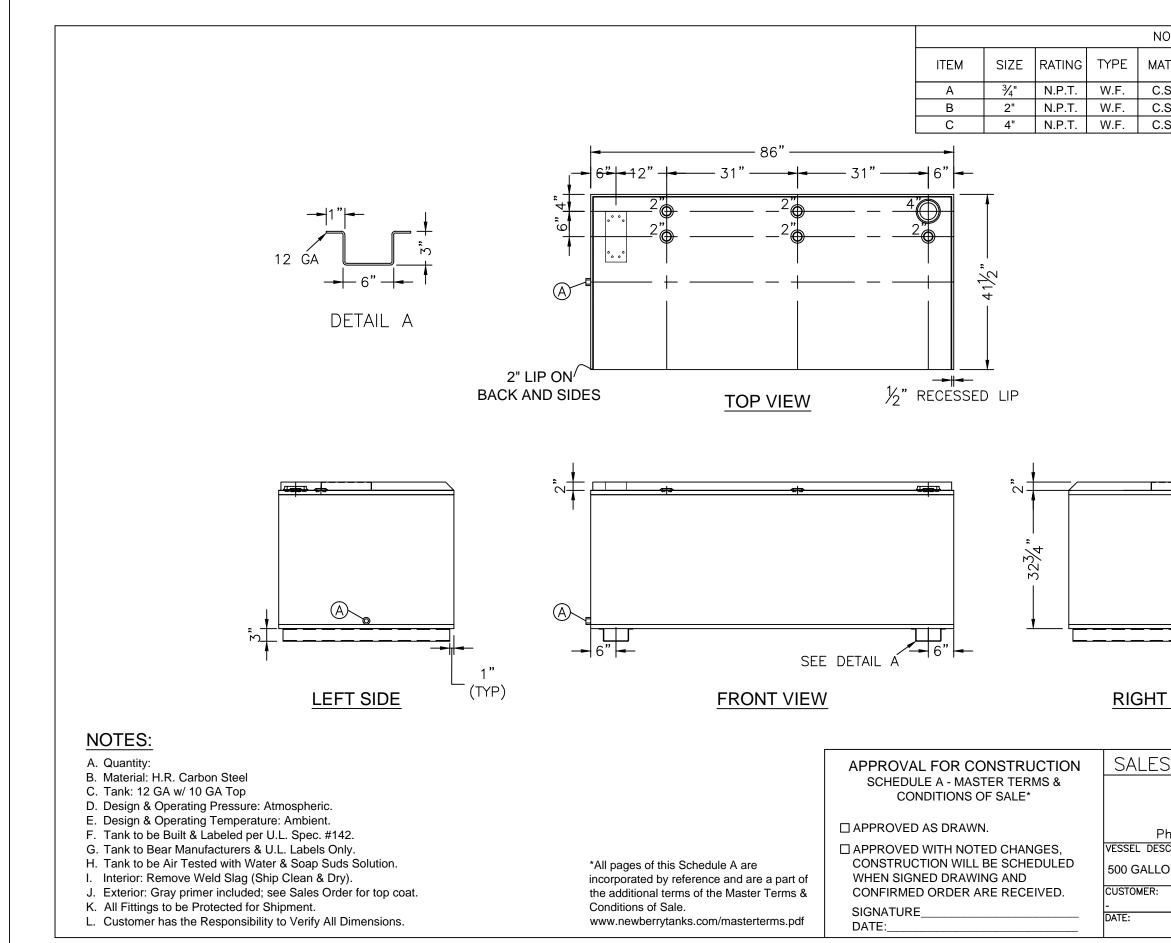

This drawing may contain <u>CONFIDENTIAL</u> information and is intended only for the use of the specific individual(s) to which it is addressed.

X:\\_NTC\_Autocad\\_STANDARD DRAWINGS\\_Website Drawings\Lube Tanks\

|             |               | 1                            |                 |          |
|-------------|---------------|------------------------------|-----------------|----------|
| PRO         | J PROJ<br>OUT | F F                          | REMARKS         |          |
| STD         | . STD.        |                              | DRAIN           |          |
| STD         |               |                              |                 |          |
| STD         | . STD.        | EMERGEN                      | CY VENT OPEN    | NING     |
|             |               |                              |                 |          |
|             |               |                              |                 |          |
|             | _             |                              |                 |          |
|             | ]             |                              |                 |          |
|             |               |                              |                 |          |
| IDE         |               |                              |                 |          |
|             |               |                              |                 |          |
|             |               |                              |                 |          |
| ORD         | ER #          |                              |                 |          |
|             |               | Nonlau                       | <u></u>         |          |
| (           |               | <u>/vewverry</u><br>Tana laa | $\rightarrow$   |          |
| e: 87       | NEWBERRY      | <u>UIIKS</u>                 | ノ<br>0-775 7000 | )        |
| : 87<br>ON: | 0-735-4       | 473 Fax: 87                  | 0-735-3982      | <u> </u> |
| CTA         | NGULAR U      | 142 SINGLE W                 | ALL BENCH TO    |          |
|             |               |                              | P.0.#           |          |
|             | DWG.#         | 1                            | DRAWN BY:       | тс       |
| CALE:       |               | t                            | IUKAWN BY:      | 10       |