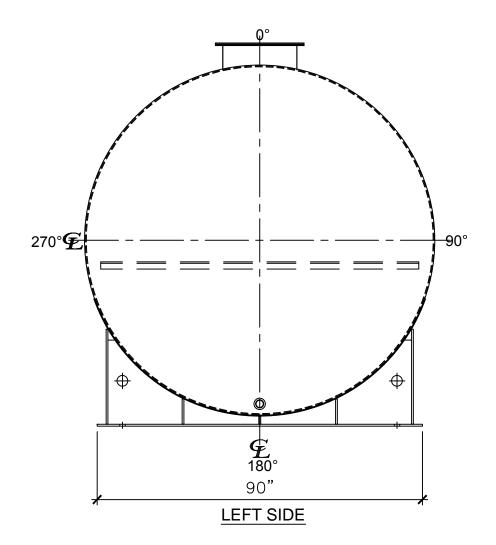

FRONT VIEW

## SALES ORDER#

205 North Walker West Memphis, AR. 72301 870-735-4473 www.newberrytanks.

LLC

∞

Phone: 870-735-4473 Fax: 870-735-3982

VESSEL DESCRIPTION:

4000 Gallon 96" I.D. x 11'-0" O.A.L. Single Wall Saddle Tank