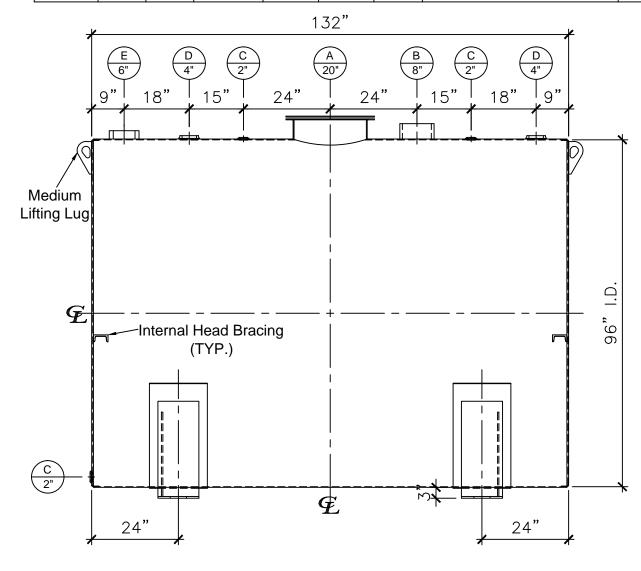

|   | NOZZLE SCHEDULE |      |        |         |      |             |              |                        |              |
|---|-----------------|------|--------|---------|------|-------------|--------------|------------------------|--------------|
|   | ITEM            | SIZE | RATING | TYPE    | MATL | PROJ.<br>IN | PROJ.<br>OUT | REMARKS                | NOTES        |
|   | Α               | 20"  | U.L.   | M.W.    | C.S. | STD.        | STD.         | SINGLE PUNCHED         | TIGHT BOLTED |
| [ | В               | 8"   | N.P.T. | H. CPL. | C.S. | STD.        | STD.         | EMERGENCY VENT OPENING | -            |
|   | С               | 2"   | N.P.T. | W.F.    | C.S. | STD.        | STD.         | -                      | -            |
|   | D               | 4"   | N.P.T. | W.F.    | C.S. | STD.        | STD.         | -                      | -            |
|   | E               | 6"   | N.P.T. | H.CPL.  | C.S. | STD.        | STD.         | -                      | -            |

## NOTES:

- A. Quantity:
- B. Material: H.R. Carbon Steel.
- C. Design Pressure: Atmospheric.
- D. Design Temperature: Ambient.
- E. Built & labeled per U.L. spec. #142.
- F. Exterior: Gray primer included; see Sales Order for top coat.
- G. All fittings to be protected for shipment.
- H. Customer to verify nozzle sizes, locations and quantities.
- I. Saddles/skids may require shimming or grouting during installation.

## SALES ORDER#

205 North Walker West Memphis, AR. 72301 870-735-4473 www.newberrytanks.

LLC

∞

Phone: 870-735-4473 Fax: 870-735-3982

VESSEL DESCRIPTION:

4000 Gallon 96" I.D. x 11'-0" O.A.L. Single Wall Saddle Tank