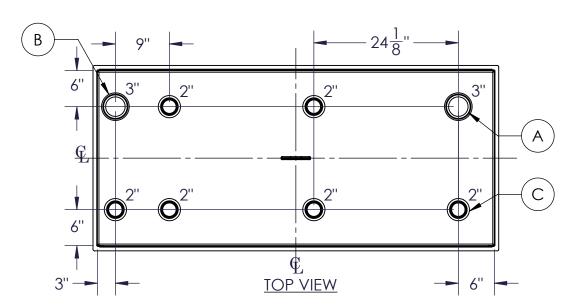

| NOZZLE SCHEDULE |      |        |      |       |             |              |                                  |
|-----------------|------|--------|------|-------|-------------|--------------|----------------------------------|
| ITEM            | SIZE | RATING | TYPE | MATL. | PROJ.<br>IN | PROJ.<br>OUT | REMARKS                          |
| Α               | 3''  | N.P.T. | W.F. | C.S.  | STD.        | STD.         | PRIMARY EMERGENCY VENT OPENING   |
| В               | 3"   | N.P.T. | W.F. | C.S.  | STD.        | STD.         | SECONDARY EMERGENCY VENT OPENING |
| С               | 2''  | N.P.T. | W.F. | C.S.  | STD.        | STD.         |                                  |

## **NOTES:**

- MATERIAL: H.R. CARBON STEEL
- DESIGN & OPERATING PRESSURE: ATMOSPHERIC.
- DESIGN & OPERATING TEMPERATURE: AMBIENT.
- TANK TO BE BUILT & LABELED PER U.L. SPEC. #142. D.
- TANK TO BEAR MANUFACTURERS & U.L. LABELS ONLY. E.
- TANK TO BE AIR TESTED WITH WATER & SOAP SUDS SOLUTION.
- INTERIOR: REMOVE WELD SLAG (SHIP CLEAN & DRY).
- EXTERIOR: GRAY PRIMER INCLUDED; SEE SALES ORDER FOR TOP COAT.
- ALL FITTINGS TO BE PROTECTED FOR SHIPMENT.
- CUSTOMER HAS THE RESPONSIBILITY TO VERIFY ALL DIMENSIONS.