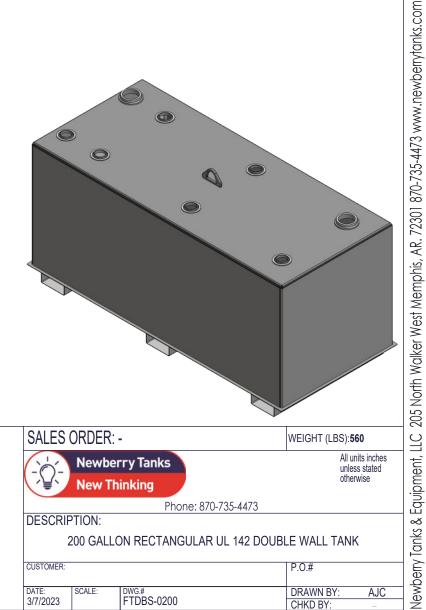

| NOZZLE SCHEDULE |      |        |      |       |             |              |                                  |
|-----------------|------|--------|------|-------|-------------|--------------|----------------------------------|
| ITEM            | SIZE | RATING | TYPE | MATL. | PROJ.<br>IN | PROJ.<br>OUT | REMARKS                          |
| Α               | 3''  | N.P.T. | W.F. | C.S.  | STD.        | STD.         | PRIMARY EMERGENCY VENT OPENING   |
| В               | 3"   | N.P.T. | W.F. | C.S.  | STD.        | STD.         | SECONDARY EMERGENCY VENT OPENING |
| С               | 2''  | N.P.T. | W.F. | C.S.  | STD.        | STD.         |                                  |

## **NOTES:**

- MATERIAL: H.R. CARBON STEEL
- DESIGN & OPERATING PRESSURE: ATMOSPHERIC.
- DESIGN & OPERATING TEMPERATURE: AMBIENT.
- TANK TO BE BUILT & LABELED PER U.L. SPEC. #142. D.
- TANK TO BEAR MANUFACTURERS & U.L. LABELS ONLY. E.
- TANK TO BE AIR TESTED WITH WATER & SOAP SUDS SOLUTION.
- INTERIOR: REMOVE WELD SLAG (SHIP CLEAN & DRY).
- EXTERIOR: GRAY PRIMER INCLUDED; SEE SALES ORDER FOR TOP COAT.
- ALL FITTINGS TO BE PROTECTED FOR SHIPMENT.
- CUSTOMER HAS THE RESPONSIBILITY TO VERIFY ALL DIMENSIONS.

## Newberry Tanks

**New Thinking** 

Phone: 870-735-4473

All units inches

unless stated

CHKD BY:

DESCRIPTION:

200 GALLON RECTANGULAR UL 142 DOUBLE WALL TANK

CUSTOMER

3/7/2023

DWG.# FTDBS-0200 DRAWN BY