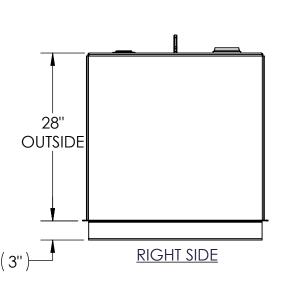

## **NOTES:**

- MATERIAL: H.R. CARBON STEEL
- DESIGN & OPERATING PRESSURE: ATMOSPHERIC.
- DESIGN & OPERATING TEMPERATURE: AMBIENT.
- TANK TO BE BUILT & LABELED PER U.L. SPEC. #142. D.
- TANK TO BEAR MANUFACTURERS & U.L. LABELS ONLY. E.
- TANK TO BE AIR TESTED WITH WATER & SOAP SUDS SOLUTION.
- INTERIOR: REMOVE WELD SLAG (SHIP CLEAN & DRY).
- EXTERIOR: GRAY PRIMER INCLUDED; SEE SALES ORDER FOR TOP COAT.
- ALL FITTINGS TO BE PROTECTED FOR SHIPMENT.
- CUSTOMER HAS THE RESPONSIBILITY TO VERIFY ALL DIMENSIONS.