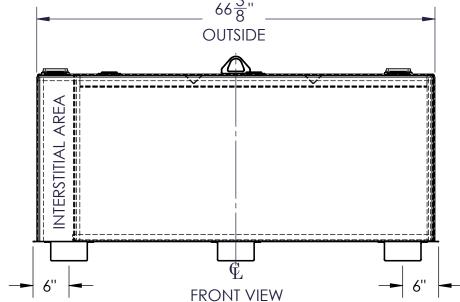

## **NOTES:**

- MATERIAL: H.R. CARBON STEEL
- DESIGN & OPERATING PRESSURE: ATMOSPHERIC.
- DESIGN & OPERATING TEMPERATURE: AMBIENT.
- TANK TO BE BUILT & LABELED PER U.L. SPEC. #142. D.
- TANK TO BEAR MANUFACTURERS & U.L. LABELS ONLY. E.
- TANK TO BE AIR TESTED WITH WATER & SOAP SUDS SOLUTION.
- INTERIOR: REMOVE WELD SLAG (SHIP CLEAN & DRY).
- EXTERIOR: GRAY PRIMER INCLUDED; SEE SALES ORDER FOR TOP COAT.
- ALL FITTINGS TO BE PROTECTED FOR SHIPMENT.
- CUSTOMER HAS THE RESPONSIBILITY TO VERIFY ALL DIMENSIONS.