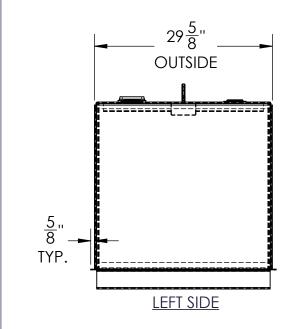

## **NOTES:**

- MATERIAL: H.R. CARBON STEEL
- DESIGN & OPERATING PRESSURE: ATMOSPHERIC.
- DESIGN & OPERATING TEMPERATURE: AMBIENT.
- TANK TO BE BUILT & LABELED PER U.L. SPEC. #142. D.
- TANK TO BEAR MANUFACTURERS & U.L. LABELS ONLY. E.
- TANK TO BE AIR TESTED WITH WATER & SOAP SUDS SOLUTION.
- INTERIOR: REMOVE WELD SLAG (SHIP CLEAN & DRY).
- EXTERIOR: GRAY PRIMER INCLUDED; SEE SALES ORDER FOR TOP COAT.
- ALL FITTINGS TO BE PROTECTED FOR SHIPMENT.
- CUSTOMER HAS THE RESPONSIBILITY TO VERIFY ALL DIMENSIONS.