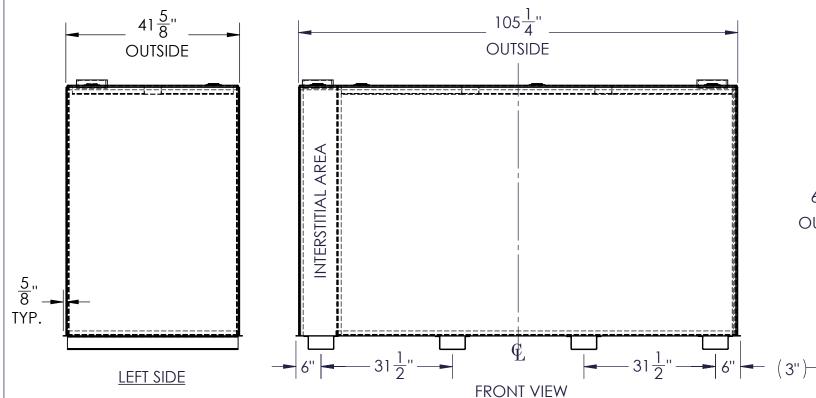

 $60\frac{1}{8}$ " **OUTSIDE** RIGHT SIDE

205 North Walker West Memphis, AR. 72301 870-735-4473 www.newberrytanks.com

Newberry Tanks & Equipment, LLC