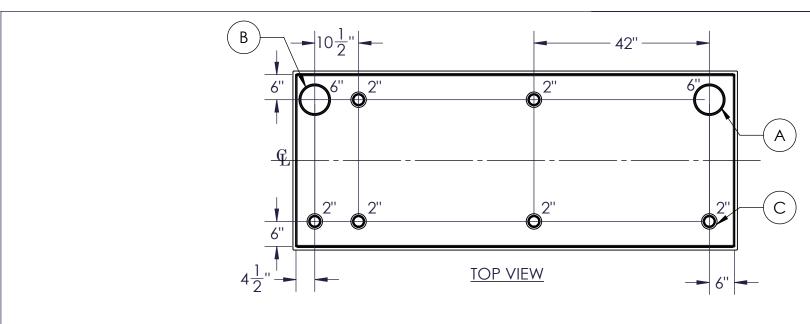

|      | NOZZLE SCHEDULE |        |        |       |             |              |                                  |  |
|------|-----------------|--------|--------|-------|-------------|--------------|----------------------------------|--|
| ITEM | SIZE            | RATING | TYPE   | MATL. | PROJ.<br>IN | PROJ.<br>OUT | REMARKS                          |  |
| Α    | 6''             | N.P.T. | H.CPL. | C.S.  | STD.        | STD.         | PRIMARY EMERGENCY VENT OPENING   |  |
| В    | 6''             | N.P.T. | H.CPL. | C.S.  | STD.        | STD.         | SECONDARY EMERGENCY VENT OPENING |  |
| С    | 2"              | N.P.T. | W.F.   | C.S.  | STD.        | STD.         |                                  |  |