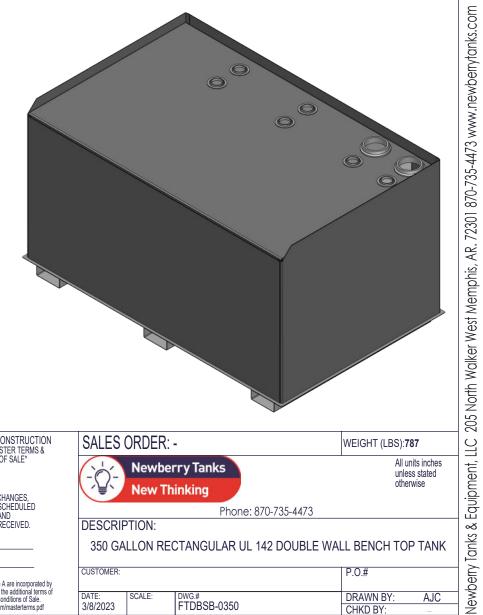

|                                                                                                                                                    | _                     |         |                     |                         |           |                 |  |
|----------------------------------------------------------------------------------------------------------------------------------------------------|-----------------------|---------|---------------------|-------------------------|-----------|-----------------|--|
| APPROVAL FOR CONSTRUCTION SCHEDULE A - MASTER TERMS &                                                                                              | SALES                 | ORDER:  | WEIGHT (LBS):787    |                         |           |                 |  |
| CONDITION OF SALE*                                                                                                                                 | 11/                   | Newbei  | ry Tanks            |                         |           | All units inche |  |
| ☐ APPROVED AS DRAWN.                                                                                                                               | $(-\Omega^{-})$       |         |                     | unless sta<br>otherwise |           |                 |  |
| ☐ APPROVED WITH NOTED CHANGES,                                                                                                                     | (F)                   | New Th  |                     | ·                       |           |                 |  |
| CONSTRUCTION WILL BE SCHEDULED WHEN SIGNED DRAWING AND                                                                                             | Phone: 870-735-4473   |         |                     |                         |           |                 |  |
| CONFIRMED ORDER ARE RECEIVED.                                                                                                                      | DESCRIF               | PTION:  |                     |                         |           |                 |  |
| SIGNATURE:                                                                                                                                         | 350 GA                | LLON RE | CTANGULAR UL 142 I  | DOUBLE WAL              | L BENCH T | OP TAN          |  |
| DATE:                                                                                                                                              |                       |         |                     |                         |           |                 |  |
| *All pages of this Schedule A are incorporated by                                                                                                  | CUSTOMER:             | P.O.#   |                     |                         |           |                 |  |
| *All pages of this Schedule A are incorporated by<br>reference and are a part of the additional terms of<br>the Master Terms & Conditions of Sale. | DATE: SCALE: 3/8/2023 | SCALE:  | DWG#<br>FTDBSB-0350 |                         | DRAWN BY: | AJC             |  |
| www.newberrytanks.com/masterterms.pdf                                                                                                              |                       |         |                     |                         | CHKD BY:  |                 |  |