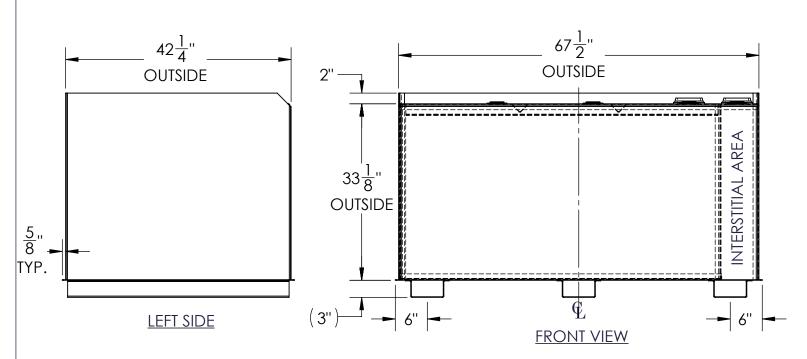

## NOTES:

- A. MATERIAL: H.R. CARBON STEEL
  B. DESIGN & OPERATING PRESSURE: ATMOSPHERIC.
  C. DESIGN & OPERATING TEMPERATURE: AMBIENT.

- TANK TO BE BUILT & LABELED PER U.L. SPEC. #142. TANK TO BEAR MANUFACTURERS & U.L. LABELS ONLY.
- TANK TO BE AIR TESTED WITH WATER & SOAP SUDS SOLUTION. INTERIOR: REMOVE WELD SLAG (SHIP CLEAN & DRY).
- EXTERIOR: GRAY PRIMER INCLUDED; SEE SALES ORDER FOR TOP COAT. ALL FITTINGS TO BE PROTECTED FOR SHIPMENT. Н.
- CUSTOMER HAS THE RESPONSIBILITY TO VERIFY ALL DIMENSIONS.