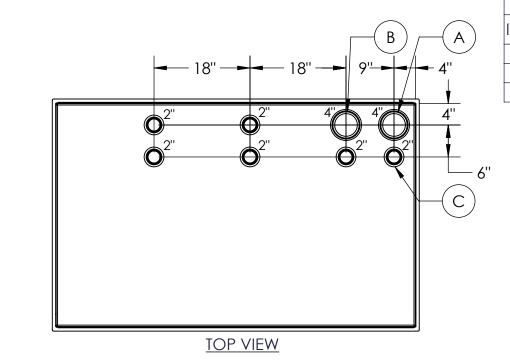

|      | NOZZLE SCHEDULE |        |      |       |             |              |                                  |  |  |  |  |
|------|-----------------|--------|------|-------|-------------|--------------|----------------------------------|--|--|--|--|
| ITEM | SIZE            | RATING | TYPE | MATL. | PROJ.<br>IN | PROJ.<br>OUT | REMARKS                          |  |  |  |  |
| Α    | 4''             | N.P.T  | W.F  | C.S   | STD.        | STD.         | PRIMARY EMERGENCY VENT OPENING   |  |  |  |  |
| В    | 4''             | N.P.T  | W.F  | C.S   | STD.        | STD.         | SECONDARY EMERGENCY VENT OPENING |  |  |  |  |
| С    | 2"              | N.P.T  | W.F  | C.S   | STD.        | STD.         |                                  |  |  |  |  |

## NOTES:

- A. MATERIAL: H.R. CARBON STEEL
  B. DESIGN & OPERATING PRESSURE: ATMOSPHERIC.
  C. DESIGN & OPERATING TEMPERATURE: AMBIENT.

- TANK TO BE BUILT & LABELED PER U.L. SPEC. #142. TANK TO BEAR MANUFACTURERS & U.L. LABELS ONLY.
- TANK TO BE AIR TESTED WITH WATER & SOAP SUDS SOLUTION. INTERIOR: REMOVE WELD SLAG (SHIP CLEAN & DRY).
- EXTERIOR: GRAY PRIMER INCLUDED; SEE SALES ORDER FOR TOP COAT. ALL FITTINGS TO BE PROTECTED FOR SHIPMENT. Н.
- CUSTOMER HAS THE RESPONSIBILITY TO VERIFY ALL DIMENSIONS.