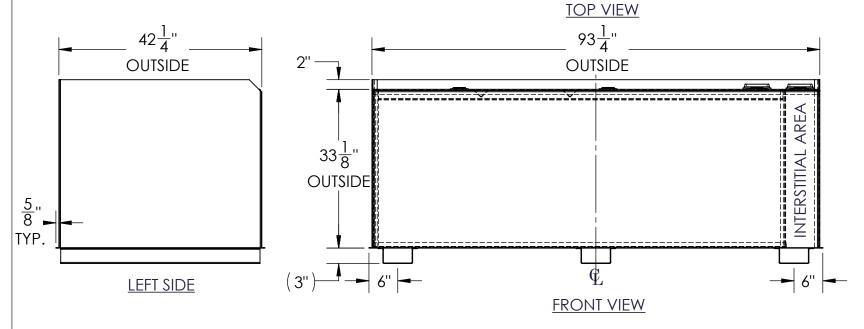

## NOTES:

- MATERIAL: H.R. CARBON STEEL
- DESIGN & OPERATING PRESSURE: ATMOSPHERIC. DESIGN & OPERATING TEMPERATURE: AMBIENT.

- TANK TO BE BUILT & LABELED PER U.L. SPEC. #142. TANK TO BEAR MANUFACTURERS & U.L. LABELS ONLY.
- TANK TO BE AIR TESTED WITH WATER & SOAP SUDS SOLUTION. INTERIOR: REMOVE WELD SLAG (SHIP CLEAN & DRY).
- EXTERIOR: GRAY PRIMER INCLUDED; SEE SALES ORDER FOR TOP COAT.
- ALL FITTINGS TO BE PROTECTED FOR SHIPMENT.
- CUSTOMER HAS THE RESPONSIBILITY TO VERIFY ALL DIMENSIONS.