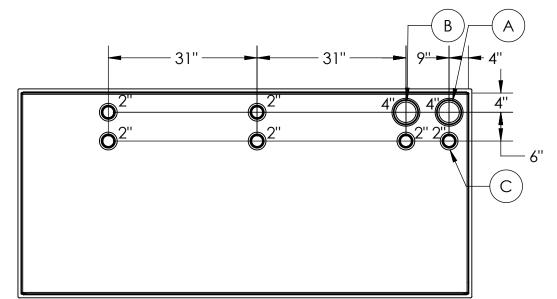

## NOTES:

- MATERIAL: H.R. CARBON STEEL
- DESIGN & OPERATING PRESSURE: ATMOSPHERIC. DESIGN & OPERATING TEMPERATURE: AMBIENT.

- TANK TO BE BUILT & LABELED PER U.L. SPEC. #142. TANK TO BEAR MANUFACTURERS & U.L. LABELS ONLY.
- TANK TO BE AIR TESTED WITH WATER & SOAP SUDS SOLUTION. INTERIOR: REMOVE WELD SLAG (SHIP CLEAN & DRY).
- EXTERIOR: GRAY PRIMER INCLUDED; SEE SALES ORDER FOR TOP COAT.
- ALL FITTINGS TO BE PROTECTED FOR SHIPMENT.
- CUSTOMER HAS THE RESPONSIBILITY TO VERIFY ALL DIMENSIONS.