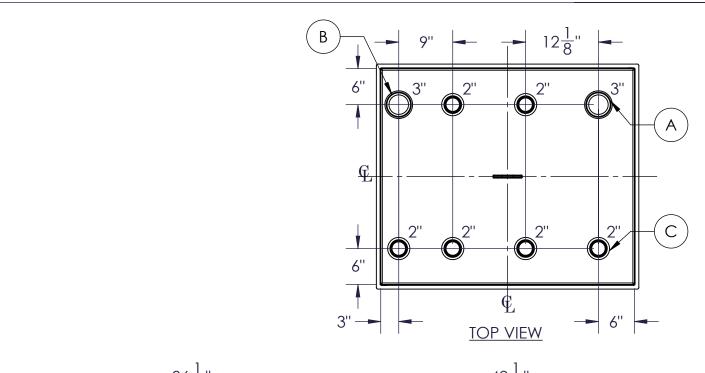

| NOZZLE SCHEDULE |      |        |      |       |            |             |                                  |  |
|-----------------|------|--------|------|-------|------------|-------------|----------------------------------|--|
| ITEM            | SIZE | RATING | TYPE | MATL. | PROJ<br>IN | PROJ<br>OUT | REMARKS                          |  |
| Α               | 3"   | N.P.T  | W.F  | C.S   | STD.       | STD.        | PRIMARY EMERGENCY VENT OPENING   |  |
| В               | 3"   | N.P.T  | W.F  | C.S   | STD.       | STD.        | SECONDARY EMERGENCY VENT OPENING |  |
| С               | 2"   | N.P.T  | W.F  | C.S   | STD.       | STD.        |                                  |  |

## NOTES:

- MATERIAL: H.R. CARBON STEEL
- B. DESIGN & OPERATING PRESSURE: ATMOSPHERIC.
- C. DESIGN & OPERATING TEMPERATURE: AMBIENT.
- D. TANK TO BE BUILT & LABELED PER U.L. SPEC. #142.
- E. TANK TO BEAR MANUFACTURERS & U.L. LABELS ONLY.
- F. TANK TO BE AIR TESTED WITH WATER & SOAP SUDS SOLUTION.
- G. INTERIOR: REMOVE WELD SLAG (SHIP CLEAN & DRY).
- H. EXTERIOR: GRAY PRIMER INCLUDED; SEE SALES ORDER FOR TOP COAT.
- I. ALL FITTINGS TO BE PROTECTED FOR SHIPMENT.
- . CUSTOMER HAS THE RESPONSIBILITY TO VERIFY ALL DIMENSIONS.