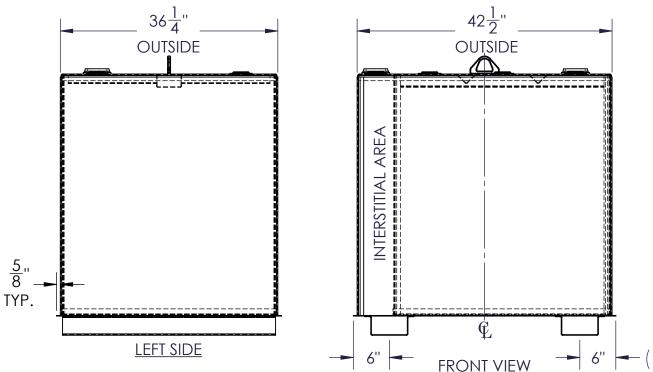

## NOTES:

- MATERIAL: H.R. CARBON STEEL
- B. DESIGN & OPERATING PRESSURE: ATMOSPHERIC.
- C. DESIGN & OPERATING TEMPERATURE: AMBIENT.
- D. TANK TO BE BUILT & LABELED PER U.L. SPEC. #142.
- E. TANK TO BEAR MANUFACTURERS & U.L. LABELS ONLY.
- F. TANK TO BE AIR TESTED WITH WATER & SOAP SUDS SOLUTION.
- G. INTERIOR: REMOVE WELD SLAG (SHIP CLEAN & DRY).
- H. EXTERIOR: GRAY PRIMER INCLUDED; SEE SALES ORDER FOR TOP COAT.
- I. ALL FITTINGS TO BE PROTECTED FOR SHIPMENT.
- . CUSTOMER HAS THE RESPONSIBILITY TO VERIFY ALL DIMENSIONS.

220 GALLON RECTANGULAR UL 142 DOUBLE WALL TANK

CUSTOMER:

DATE: SCALE: 5/4/2023

DMER: P.O.#

| SCALE: | DWG.# | DRAWN BY: AJC | CHKD BY: -