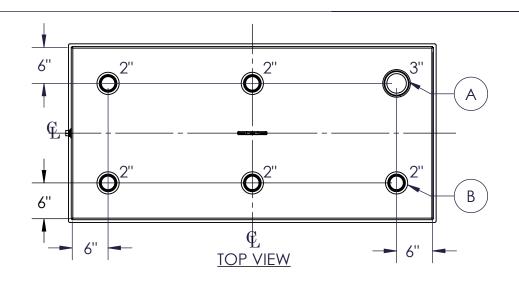

| NOZZLE SCHEDULE |      |        |      |      |            |             |                        |
|-----------------|------|--------|------|------|------------|-------------|------------------------|
| ITEM            | SIZE | RATING | TYPE | MATL | PROJ<br>IN | PROJ<br>OUT | REMARKS                |
| Α               | 3''  | N.P.T. | W.F. | C.S. | STD.       | STD.        | EMERGENCY VENT OPENING |
| В               | 2''  | N.P.T. | W.F. | C.S. | STD.       | STD.        |                        |
| С               | 3/4" | N.P.T. | W.F. | C.S. | STD.       | STD.        | DRAIN                  |