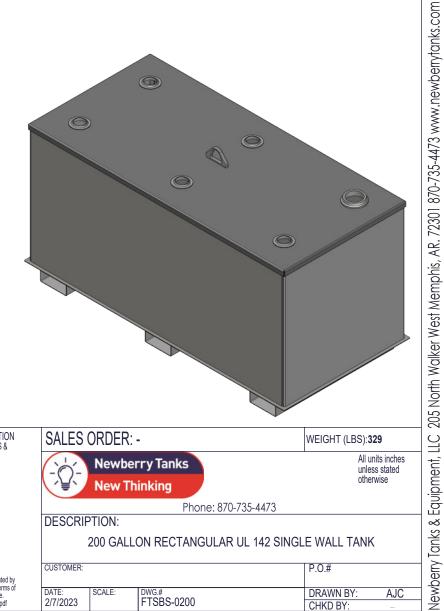

## SALES ORDER: -Newberry Tanks

DESCRIPTION:

Phone: 870-735-4473

WEIGHT (LBS):329

All units inches

unless stated

**New Thinking** 

200 GALLON RECTANGULAR UL 142 SINGLE WALL TANK