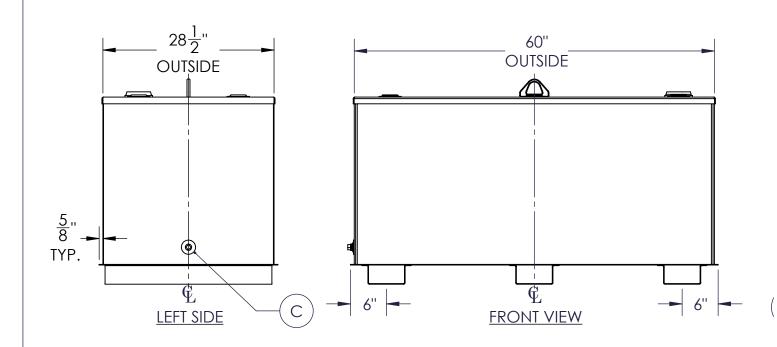

| NOZZLE SCHEDULE |      |        |      |      |            |             |                        |
|-----------------|------|--------|------|------|------------|-------------|------------------------|
| ITEM            | SIZE | RATING | TYPE | MATL | PROJ<br>IN | PROJ<br>OUT | REMARKS                |
| Α               | 3''  | N.P.T. | W.F. | C.S. | STD.       | STD.        | EMERGENCY VENT OPENING |
| В               | 2''  | N.P.T. | W.F. | C.S. | STD.       | STD.        |                        |
| С               | 3/4" | N.P.T. | W.F. | C.S. | STD.       | STD.        | DRAIN                  |