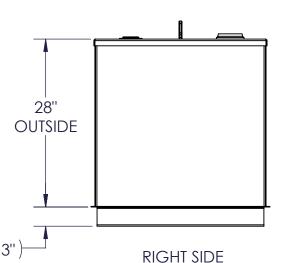

| NOZZLE SCHEDULE |      |        |      |      |            |             |                        |
|-----------------|------|--------|------|------|------------|-------------|------------------------|
| ITEM            | SIZE | RATING | TYPE | MATL | PROJ<br>IN | PROJ<br>OUT | REMARKS                |
| Α               | 3''  | N.P.T. | W.F. | C.S. | STD.       | STD.        | EMERGENCY VENT OPENING |
| В               | 2''  | N.P.T. | W.F. | C.S. | STD.       | STD.        |                        |
| С               | 3/4" | N.P.T. | W.F. | C.S. | STD.       | STD.        | DRAIN                  |







## NOTES:

- MATERIAL: H.R. CARBON STEEL
- DESIGN & OPERATING PRESSURE: ATMOSPHERIC. DESIGN & OPERATING TEMPERATURE: AMBIENT.
- TANK TO BE BUILT & LABELED PER U.L. SPEC. #142. D.
- TANK TO BEAR MANUFACTURERS & U.L. LABELS ONLY.
- TANK TO BE AIR TESTED WITH WATER & SOAP SUDS SOLUTION.
- INTERIOR: REMOVE WELD SLAG (SHIP CLEAN & DRY).
- EXTERIOR: GRAY PRIMER INCLUDED; SEE SALES ORDER FOR TOP COAT.
- ALL FITTINGS TO BE PROTECTED FOR SHIPMENT.
- CUSTOMER HAS THE RESPONSIBILITY TO VERIFY ALL DIMENSIONS.

| APPROVAL FOR CONSTRUCTION   |
|-----------------------------|
| SCHEDULE A - MASTER TERMS & |
| CONDITION OF SALE*          |
|                             |

## APPROVED AS DRAWN.

APPROVED WITH NOTED CHANGES, CONSTRUCTION WILL BE SCHEDULED WHEN SIGNED DRAWING AND CONFIRMED ORDER ARE RECE