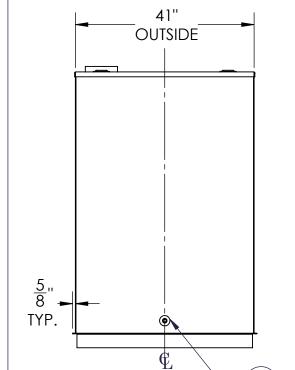

## **NOTES:**

MATERIAL: H.R. CARBON STEEL

LEFT SIDE

- DESIGN & OPERATING PRESSURE: ATMOSPHERIC.
- DESIGN & OPERATING TEMPERATURE: AMBIENT. C.
- TANK TO BE BUILT & LABELED PER U.L. SPEC. #142.
- TANK TO BEAR MANUFACTURERS & U.L. LABELS ONLY.
  TANK TO BE AIR TESTED WITH WATER & SOAP SUDS SOLUTION.
- G.
- INTERIOR: REMOVE WELD SLAG (SHIP CLEAN & DRY).
  EXTERIOR: GRAY PRIMER INCLUDED; SEE SALES ORDER FOR TOP COAT. Η.
- ALL FITTINGS TO BE PROTECTED FOR SHIPMENT.
- CUSTOMER HAS THE RESPONSIBILITY TO VERIFY ALL DIMENSIONS.