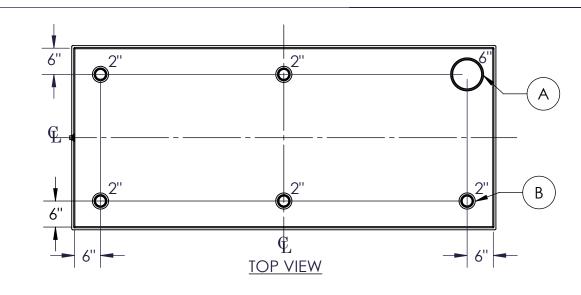

|      | NOZZLE SCHEDULE |        |        |      |            |             |                        |  |  |  |  |
|------|-----------------|--------|--------|------|------------|-------------|------------------------|--|--|--|--|
| ITEM | SIZE            | RATING | TYPE   | MATL | PROJ<br>IN | PROJ<br>OUT | REMARKS                |  |  |  |  |
| Α    | 6''             | N.P.T. | H.CPL. | C.S. | STD.       | STD.        | EMERGENCY VENT OPENING |  |  |  |  |
| В    | 2"              | N.P.T. | W.F.   | C.S. | STD.       | STD.        |                        |  |  |  |  |
| С    | 3/4"            | N.P.T. | W.F.   | C.S. | STD.       | STD.        | DRAIN                  |  |  |  |  |

## **NOTES:**

MATERIAL: H.R. CARBON STEEL

LEFT SIDE

- DESIGN & OPERATING PRESSURE: ATMOSPHERIC.
- DESIGN & OPERATING TEMPERATURE: AMBIENT. C.
- TANK TO BE BUILT & LABELED PER U.L. SPEC. #142.
- TANK TO BEAR MANUFACTURERS & U.L. LABELS ONLY.
  TANK TO BE AIR TESTED WITH WATER & SOAP SUDS SOLUTION.
- G.
- INTERIOR: REMOVE WELD SLAG (SHIP CLEAN & DRY).
  EXTERIOR: GRAY PRIMER INCLUDED; SEE SALES ORDER FOR TOP COAT. Η.
- ALL FITTINGS TO BE PROTECTED FOR SHIPMENT.
- CUSTOMER HAS THE RESPONSIBILITY TO VERIFY ALL DIMENSIONS.