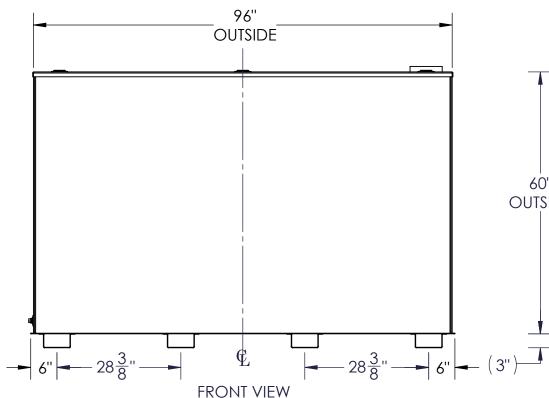

## **NOTES:**

MATERIAL: H.R. CARBON STEEL

LEFT SIDE

- DESIGN & OPERATING PRESSURE: ATMOSPHERIC.
- DESIGN & OPERATING TEMPERATURE: AMBIENT. C.
- TANK TO BE BUILT & LABELED PER U.L. SPEC. #142.
- TANK TO BEAR MANUFACTURERS & U.L. LABELS ONLY.
  TANK TO BE AIR TESTED WITH WATER & SOAP SUDS SOLUTION.
- G.
- INTERIOR: REMOVE WELD SLAG (SHIP CLEAN & DRY).
  EXTERIOR: GRAY PRIMER INCLUDED; SEE SALES ORDER FOR TOP COAT. Η.
- ALL FITTINGS TO BE PROTECTED FOR SHIPMENT.
- CUSTOMER HAS THE RESPONSIBILITY TO VERIFY ALL DIMENSIONS.