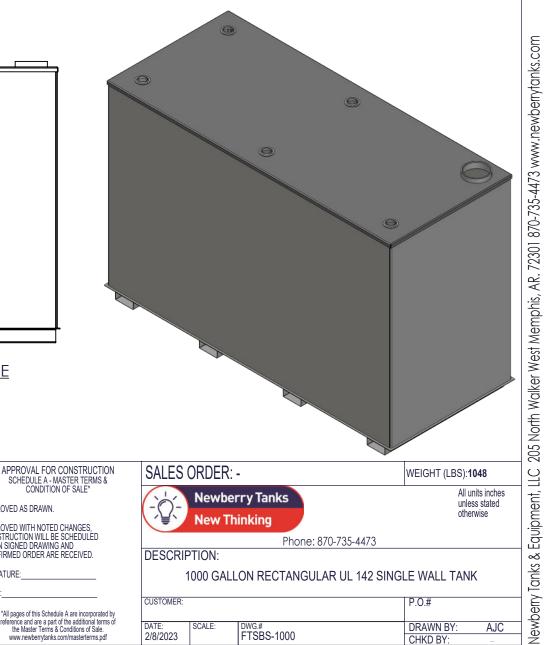

## **NOTES:**

MATERIAL: H.R. CARBON STEEL

LEFT SIDE

- DESIGN & OPERATING PRESSURE: ATMOSPHERIC.
- DESIGN & OPERATING TEMPERATURE: AMBIENT. C.
- TANK TO BE BUILT & LABELED PER U.L. SPEC. #142.
- TANK TO BEAR MANUFACTURERS & U.L. LABELS ONLY.
  TANK TO BE AIR TESTED WITH WATER & SOAP SUDS SOLUTION.
- G.
- INTERIOR: REMOVE WELD SLAG (SHIP CLEAN & DRY).
  EXTERIOR: GRAY PRIMER INCLUDED; SEE SALES ORDER FOR TOP COAT. Η.
- ALL FITTINGS TO BE PROTECTED FOR SHIPMENT.
- CUSTOMER HAS THE RESPONSIBILITY TO VERIFY ALL DIMENSIONS.

|                                       | ULE A - MASTER TERMS &                                                            | SALES UNDEN                                     |                       |            |           | WEIGHT (LBS).1046              |     |  |  |
|---------------------------------------|-----------------------------------------------------------------------------------|-------------------------------------------------|-----------------------|------------|-----------|--------------------------------|-----|--|--|
| С                                     | CONDITION OF SALE*                                                                |                                                 | Newb                  | erry Tanks |           | All units inches unless stated |     |  |  |
| ☐ APPROVED AS                         | APPROVED AS DRAWN.                                                                |                                                 | New T                 |            | otherwise |                                |     |  |  |
|                                       | TH NOTED CHANGES,                                                                 | -                                               | Mew I                 | Illikilig  |           |                                |     |  |  |
|                                       | RUCTION WILL BE SCHEDULED<br>SIGNED DRAWING AND                                   | Phone: 870-735-4473                             |                       |            |           |                                |     |  |  |
| CONFIRMED OF                          | RDER ARE RECEIVED.                                                                | DESCRI                                          | PTION:                |            |           |                                |     |  |  |
| SIGNATURE:                            |                                                                                   | 1000 GALLON RECTANGULAR UL 142 SINGLE WALL TANK |                       |            |           |                                |     |  |  |
| DATE:                                 | DATE:                                                                             |                                                 |                       |            |           |                                |     |  |  |
| ***                                   |                                                                                   | CUSTOMER:                                       |                       |            |           | P.O.#                          |     |  |  |
| reference an                          | f this Schedule A are incorporated by<br>id are a part of the additional terms of | DATE:                                           | SCALE:                | DWG.#      |           | DDAWN DV.                      |     |  |  |
|                                       | ster Terms & Conditions of Sale.<br>wberrytanks.com/masterterms.pdf               | 2/8/2023                                        | SCALE.                | FTSBS-1000 |           | DRAWN BY:                      | AJC |  |  |
| www.newberrytanks.com/masterterms.pur |                                                                                   | 2,0,2020                                        | 70/2020    11000-1000 |            |           | CHKD BY:                       | _   |  |  |