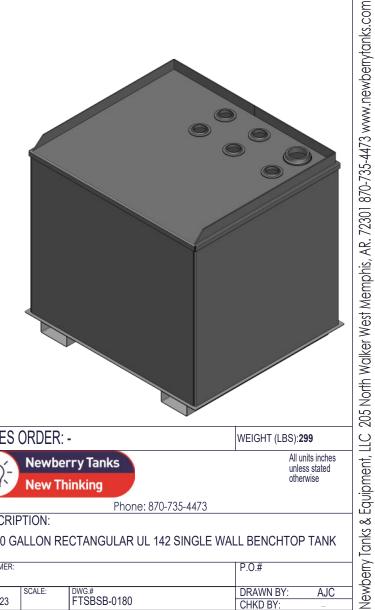

|      | NOZZLE SCHEDULE |        |      |      |            |             |                        |  |
|------|-----------------|--------|------|------|------------|-------------|------------------------|--|
| ITEM | SIZE            | RATING | TYPE | MATL | PROJ<br>IN | PROJ<br>OUT | REMARKS                |  |
| Α    | 3"              | N.P.T. | W.F. | C.S. | STD.       | STD.        | EMERGENCY VENT OPENING |  |
| В    | 2"              | N.P.T. | W.F. | C.S. | STD.       | STD.        |                        |  |
| С    | 3/4"            | N.P.T. | W.F. | C.S. | STD.       | STD.        | DRAIN                  |  |

## **NOTES:**

- MATERIAL: H.R. CARBON STEEL Α.
- DESIGN & OPERATING PRESSURE: ATMOSPHERIC. DESIGN & OPERATING TEMPERATURE: AMBIENT.
- D. TANK TO BE BUILT & LABELED PER U.L. SPEC. #142.
- TANK TO BEAR MANUFACTURERS & U.L. LABELS ONLY.
- TANK TO BE AIR TESTED WITH WATER & SOAP SUDS SOLUTION.
- INTERIOR: REMOVE WELD SLAG (SHIP CLEAN & DRY).
- EXTERIOR: GRAY PRIMER INCLUDED; SEE SALES ORDER FOR TOP COAT.
- ALL FITTINGS TO BE PROTECTED FOR SHIPMENT.
- CUSTOMER HAS THE RESPONSIBILITY TO VERIFY ALL DIMENSIONS.

## SALES ORDER: -

Newberry Tanks **New Thinking** 

Phone: 870-735-4473

All units inches

unless stated

DESCRIPTION:

180 GALLON RECTANGULAR UL 142 SINGLE WALL BENCHTOP TANK

CUSTOMER: