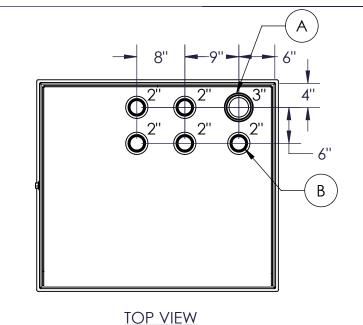

|      | NOZZLE SCHEDULE |        |      |      |            |             |                        |  |
|------|-----------------|--------|------|------|------------|-------------|------------------------|--|
| ITEM | SIZE            | RATING | TYPE | MATL | PROJ<br>IN | PROJ<br>OUT | REMARKS                |  |
| Α    | 3"              | N.P.T. | W.F. | C.S. | STD.       | STD.        | EMERGENCY VENT OPENING |  |
| В    | 2"              | N.P.T. | W.F. | C.S. | STD.       | STD.        |                        |  |
| С    | 3/4"            | N.P.T. | W.F. | C.S. | STD.       | STD.        | DRAIN                  |  |

## **NOTES:**

- MATERIAL: H.R. CARBON STEEL Α.
- DESIGN & OPERATING PRESSURE: ATMOSPHERIC. DESIGN & OPERATING TEMPERATURE: AMBIENT.
- D. TANK TO BE BUILT & LABELED PER U.L. SPEC. #142.
- TANK TO BEAR MANUFACTURERS & U.L. LABELS ONLY.
- TANK TO BE AIR TESTED WITH WATER & SOAP SUDS SOLUTION.
- INTERIOR: REMOVE WELD SLAG (SHIP CLEAN & DRY).
- EXTERIOR: GRAY PRIMER INCLUDED; SEE SALES ORDER FOR TOP COAT.
- ALL FITTINGS TO BE PROTECTED FOR SHIPMENT.
- CUSTOMER HAS THE RESPONSIBILITY TO VERIFY ALL DIMENSIONS.