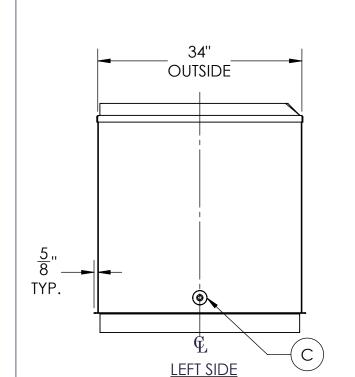

|      | NOZZLE SCHEDULE |        |      |      |            |             |                        |  |
|------|-----------------|--------|------|------|------------|-------------|------------------------|--|
| ITEM | SIZE            | RATING | TYPE | MATL | PROJ<br>IN | PROJ<br>OUT | REMARKS                |  |
| Α    | 3"              | N.P.T. | W.F. | C.S. | STD.       | STD.        | EMERGENCY VENT OPENING |  |
| В    | 2"              | N.P.T. | W.F. | C.S. | STD.       | STD.        |                        |  |
| С    | 3/4"            | N.P.T. | W.F. | C.S. | STD.       | STD.        | DRAIN                  |  |