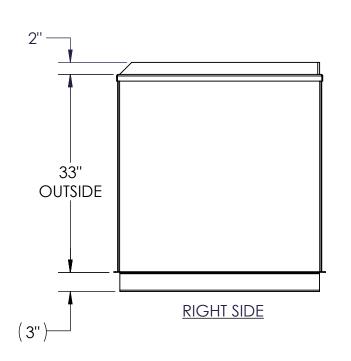

|      | NOZZLE SCHEDULE |        |      |      |            |             |                        |  |
|------|-----------------|--------|------|------|------------|-------------|------------------------|--|
| ITEM | SIZE            | RATING | TYPE | MATL | PROJ<br>IN | PROJ<br>OUT | REMARKS                |  |
| Α    | 3"              | N.P.T. | W.F. | C.S. | STD.       | STD.        | EMERGENCY VENT OPENING |  |
| В    | 2"              | N.P.T. | W.F. | C.S. | STD.       | STD.        |                        |  |
| С    | 3/4"            | N.P.T. | W.F. | C.S. | STD.       | STD.        | DRAIN                  |  |









## **NOTES:**

- MATERIAL: H.R. CARBON STEEL Α.
- DESIGN & OPERATING PRESSURE: ATMOSPHERIC. DESIGN & OPERATING TEMPERATURE: AMBIENT.
- D. TANK TO BE BUILT & LABELED PER U.L. SPEC. #142.
- TANK TO BEAR MANUFACTURERS & U.L. LABELS ONLY.
- TANK TO BE AIR TESTED WITH WATER & SOAP SUDS SOLUTION.
- INTERIOR: REMOVE WELD SLAG (SHIP CLEAN & DRY).
- EXTERIOR: GRAY PRIMER INCLUDED; SEE SALES ORDER FOR TOP COAT.
- ALL FITTINGS TO BE PROTECTED FOR SHIPMENT.
- CUSTOMER HAS THE RESPONSIBILITY TO VERIFY ALL DIMENSIONS.

| APPROVAL FOR CONSTRUCTION<br>SCHEDULE A - MASTER TERMS &<br>CONDITION OF SALE* |
|--------------------------------------------------------------------------------|
|                                                                                |
|