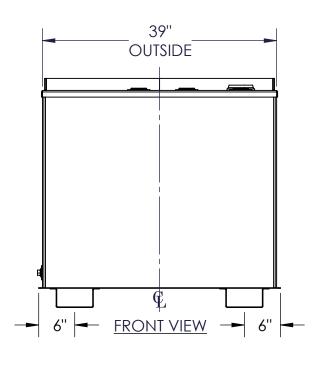

|      | NOZZLE SCHEDULE |        |      |      |            |             |                        |  |
|------|-----------------|--------|------|------|------------|-------------|------------------------|--|
| ITEM | SIZE            | RATING | TYPE | MATL | PROJ<br>IN | PROJ<br>OUT | REMARKS                |  |
| Α    | 3"              | N.P.T. | W.F. | C.S. | STD.       | STD.        | EMERGENCY VENT OPENING |  |
| В    | 2"              | N.P.T. | W.F. | C.S. | STD.       | STD.        |                        |  |
| С    | 3/4"            | N.P.T. | W.F. | C.S. | STD.       | STD.        | DRAIN                  |  |









## **NOTES:**

- MATERIAL: H.R. CARBON STEEL Α.
- DESIGN & OPERATING PRESSURE: ATMOSPHERIC. DESIGN & OPERATING TEMPERATURE: AMBIENT.
- D. TANK TO BE BUILT & LABELED PER U.L. SPEC. #142.
- TANK TO BEAR MANUFACTURERS & U.L. LABELS ONLY.
- TANK TO BE AIR TESTED WITH WATER & SOAP SUDS SOLUTION.
- INTERIOR: REMOVE WELD SLAG (SHIP CLEAN & DRY).
- EXTERIOR: GRAY PRIMER INCLUDED; SEE SALES ORDER FOR TOP COAT.
- ALL FITTINGS TO BE PROTECTED FOR SHIPMENT.
- CUSTOMER HAS THE RESPONSIBILITY TO VERIFY ALL DIMENSIONS.

| APPROVAL FOR CONSTRUCTION<br>SCHEDULE A - MASTER TERMS &<br>CONDITION OF SALE* |
|--------------------------------------------------------------------------------|
|                                                                                |
|