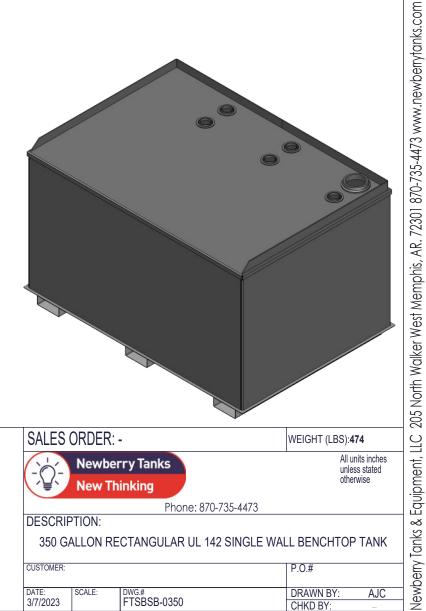

|   |      |      |        |      | NOZZI |            |             |                        |
|---|------|------|--------|------|-------|------------|-------------|------------------------|
| ) | ITEM | SIZE | RATING | TYPE | MATL  | PROJ<br>IN | PROJ<br>OUT | REMARKS                |
|   | Α    | 4''  | N.P.T. | W.F. | C.S.  | STD.       | STD.        | EMERGENCY VENT OPENING |
|   | В    | 2"   | N.P.T. | W.F. | C.S.  | STD.       | STD.        |                        |
|   | С    | 3/4" | N.P.T. | W.F. | C.S.  | STD.       | STD.        | DRAIN                  |

TOP VIEW

## **NOTES:**

- MATERIAL: H.R. CARBON STEEL Α.
- DESIGN & OPERATING PRESSURE: ATMOSPHERIC. DESIGN & OPERATING TEMPERATURE: AMBIENT.
- D. TANK TO BE BUILT & LABELED PER U.L. SPEC. #142.
- TANK TO BEAR MANUFACTURERS & U.L. LABELS ONLY.
- TANK TO BE AIR TESTED WITH WATER & SOAP SUDS SOLUTION.
- INTERIOR: REMOVE WELD SLAG (SHIP CLEAN & DRY).
- EXTERIOR: GRAY PRIMER INCLUDED; SEE SALES ORDER FOR TOP COAT.
- ALL FITTINGS TO BE PROTECTED FOR SHIPMENT.
- CUSTOMER HAS THE RESPONSIBILITY TO VERIFY ALL DIMENSIONS.

## SALES ORDER: -Newberry Tanks

**New Thinking** 

Phone: 870-735-4473

All units inches

unless stated

DESCRIPTION:

350 GALLON RECTANGULAR UL 142 SINGLE WALL BENCHTOP TANK

CUSTOMER DATE: 3/7/2023 DWG.# FTSBSB-0350 DRAWN BY CHKD BY: