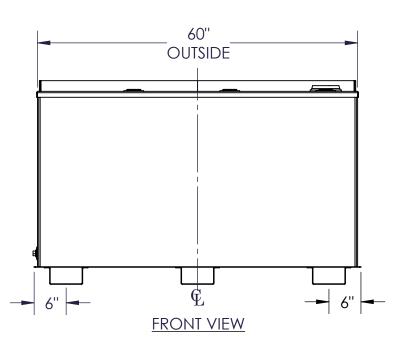

## SALES ORDER: -Newberry Tanks

**New Thinking** 

Phone: 870-735-4473

All units inches

unless stated

DESCRIPTION:

350 GALLON RECTANGULAR UL 142 SINGLE WALL BENCHTOP TANK

CUSTOMER DATE: 3/7/2023 DWG.# FTSBSB-0350 DRAWN BY CHKD BY: