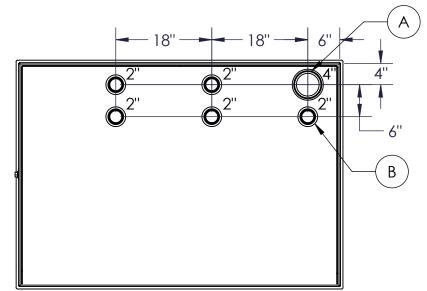

|   |      |      |        |      | NOZZI |            |             |                        |
|---|------|------|--------|------|-------|------------|-------------|------------------------|
| ) | ITEM | SIZE | RATING | TYPE | MATL  | PROJ<br>IN | PROJ<br>OUT | REMARKS                |
|   | Α    | 4''  | N.P.T. | W.F. | C.S.  | STD.       | STD.        | EMERGENCY VENT OPENING |
|   | В    | 2"   | N.P.T. | W.F. | C.S.  | STD.       | STD.        |                        |
|   | С    | 3/4" | N.P.T. | W.F. | C.S.  | STD.       | STD.        | DRAIN                  |

TOP VIEW