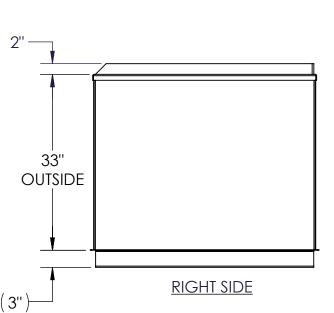

## SALES ORDER: -Newberry Tanks

**New Thinking** 

Phone: 870-735-4473

All units inches

unless stated

DESCRIPTION:

350 GALLON RECTANGULAR UL 142 SINGLE WALL BENCHTOP TANK

CUSTOMER DATE: 3/7/2023 DWG.# FTSBSB-0350 DRAWN BY CHKD BY: