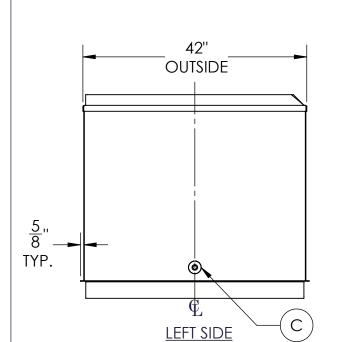

|   |      |      |        |      | NOZZI |            |             |                        |
|---|------|------|--------|------|-------|------------|-------------|------------------------|
| ) | ITEM | SIZE | RATING | TYPE | MATL  | PROJ<br>IN | PROJ<br>OUT | REMARKS                |
|   | Α    | 4''  | N.P.T. | W.F. | C.S.  | STD.       | STD.        | EMERGENCY VENT OPENING |
|   | В    | 2"   | N.P.T. | W.F. | C.S.  | STD.       | STD.        |                        |
|   | С    | 3/4" | N.P.T. | W.F. | C.S.  | STD.       | STD.        | DRAIN                  |