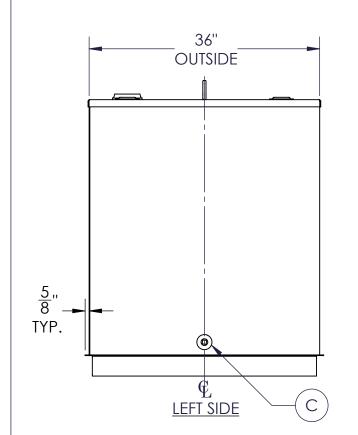

|      | NOZZLE SCHEDULE |        |      |      |            |             |                        |  |  |
|------|-----------------|--------|------|------|------------|-------------|------------------------|--|--|
| ITEM | SIZE            | RATING | TYPE | MATL | PROJ<br>IN | PROJ<br>OUT | REMARKS                |  |  |
| Α    | 3''             | N.P.T. | W.F. | C.S. | STD.       | STD.        | EMERGENCY VENT OPENING |  |  |
| В    | 2''             | N.P.T. | W.F. | C.S. | STD.       | STD.        |                        |  |  |
| С    | 3/4"            | N.P.T. | W.F. | C.S. | STD.       | STD.        | DRAIN                  |  |  |