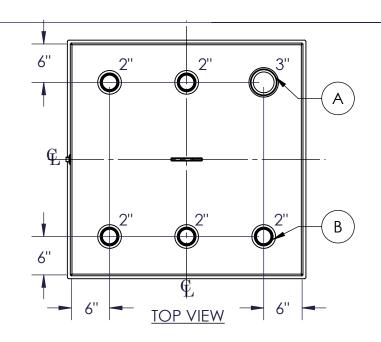

|      | NOZZLE SCHEDULE |        |      |      |            |             |                        |  |  |
|------|-----------------|--------|------|------|------------|-------------|------------------------|--|--|
| ITEM | SIZE            | RATING | TYPE | MATL | PROJ<br>IN | PROJ<br>OUT | REMARKS                |  |  |
| Α    | 3''             | N.P.T. | W.F. | C.S. | STD.       | STD.        | EMERGENCY VENT OPENING |  |  |
| В    | 2''             | N.P.T. | W.F. | C.S. | STD.       | STD.        |                        |  |  |
| С    | 3/4"            | N.P.T. | W.F. | C.S. | STD.       | STD.        | DRAIN                  |  |  |