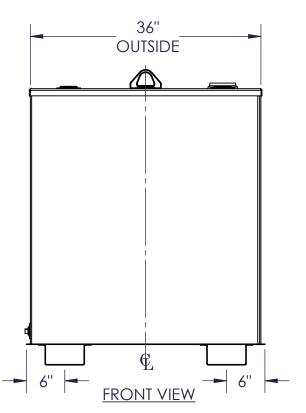

|      | NOZZLE SCHEDULE |        |      |      |            |             |                        |  |  |
|------|-----------------|--------|------|------|------------|-------------|------------------------|--|--|
| ITEM | SIZE            | RATING | TYPE | MATL | PROJ<br>IN | PROJ<br>OUT | REMARKS                |  |  |
| Α    | 3''             | N.P.T. | W.F. | C.S. | STD.       | STD.        | EMERGENCY VENT OPENING |  |  |
| В    | 2''             | N.P.T. | W.F. | C.S. | STD.       | STD.        |                        |  |  |
| С    | 3/4"            | N.P.T. | W.F. | C.S. | STD.       | STD.        | DRAIN                  |  |  |