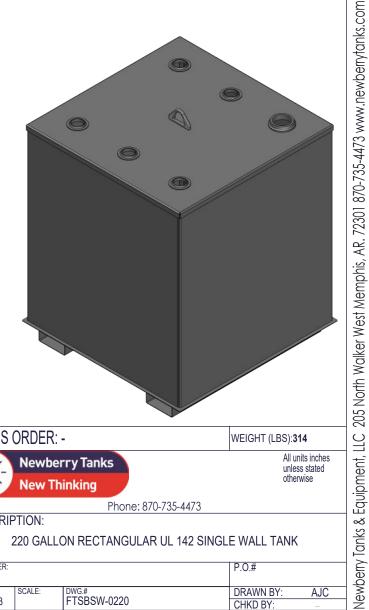

|      | NOZZLE SCHEDULE |        |      |      |            |             |                        |  |  |
|------|-----------------|--------|------|------|------------|-------------|------------------------|--|--|
| ITEM | SIZE            | RATING | TYPE | MATL | PROJ<br>IN | PROJ<br>OUT | REMARKS                |  |  |
| Α    | 3''             | N.P.T. | W.F. | C.S. | STD.       | STD.        | EMERGENCY VENT OPENING |  |  |
| В    | 2''             | N.P.T. | W.F. | C.S. | STD.       | STD.        |                        |  |  |
| С    | 3/4"            | N.P.T. | W.F. | C.S. | STD.       | STD.        | DRAIN                  |  |  |

## NOTES:

- MATERIAL: H.R. CARBON STEEL Α.
- DESIGN & OPERATING PRESSURE: ATMOSPHERIC.
- DESIGN & OPERATING TEMPERATURE: AMBIENT.
- D. TANK TO BE BUILT & LABELED PER U.L. SPEC. #142.
- TANK TO BEAR MANUFACTURERS & U.L. LABELS ONLY. E.
- TANK TO BE AIR TESTED WITH WATER & SOAP SUDS SOLUTION.
- INTERIOR: REMOVE WELD SLAG (SHIP CLEAN & DRY).
- EXTERIOR: GRAY PRIMER INCLUDED; SEE SALES ORDER FOR TOP COAT.
- ALL FITTINGS TO BE PROTECTED FOR SHIPMENT.
- CUSTOMER HAS THE RESPONSIBILITY TO VERIFY ALL DIMENSIONS.

## SALES ORDER: -Newberry Tanks

DESCRIPTION:

**New Thinking** 

All units inches

unless stated

CHKD BY:

Phone: 870-735-4473

220 GALLON RECTANGULAR UL 142 SINGLE WALL TANK

CUSTOMER P.O.# DATE: 2/8/2023 DWG.# FTSBSW-0220 DRAWN BY