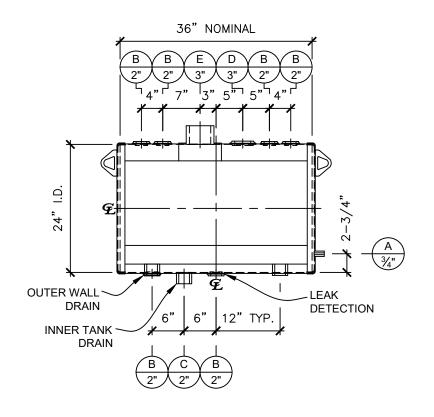

| $\overline{}$ |                 |      |        |        |      |            |             |           |                |  |
|---------------|-----------------|------|--------|--------|------|------------|-------------|-----------|----------------|--|
|               | NOZZLE SCHEDULE |      |        |        |      |            |             |           |                |  |
|               | ITEM            | SIZE | RATING | TYPE   | MATL | PROJ<br>IN | PROJ<br>OUT | REMARKS   | NOTES          |  |
|               | Α               | 3/4" | N.P.T. | CPL.   | C.S. | STD.       | STD.        | -         | -              |  |
|               | В               | 2"   | N.P.T. | W.F.   | C.S. | STD.       | STD.        | -         | -              |  |
|               | С               | 2"   | N.P.T. | CPL.   | C.S. | STD.       | STD.        | -         | -              |  |
|               | D               | 3"   | N.P.T. | W.F.   | C.S. | STD.       | STD.        | PRIMARY   | EMERGENCY VENT |  |
|               | Е               | 3"   | N.P.T. | H.CPL. | C.S. | STD.       | STD.        | SECONDARY | EMERGENCY VENT |  |

LEFT SIDE

FRONT VIEW

**RIGHT SIDE** 

Newberry Tanks
New Thinking

Phone: 870-735-4473

Priorie: 8/0-/33-44/3

70 GALLON 24" DIA. x 36" LONG x 12 GA. ABOVE GROUND DUAL WALL TANK

CUSTOMER: P.O.# - P.O.# - DATE: SCALE: DWG.# NB00070DSP02412G SHEET 1 OF 1