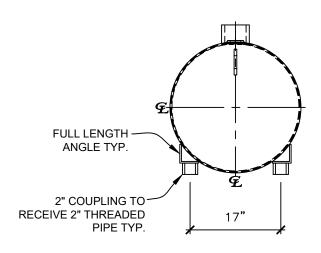

|           |                |  |
|               | ITEM            | SIZE | RATING | TYPE   | MATL | PROJ<br>IN | PROJ<br>OUT | REMARKS   | NOTES          |  |
|               | Α               | 3/4" | N.P.T. | CPL.   | C.S. | STD.       | STD.        | -         | -              |  |
|               | В               | 2"   | N.P.T. | W.F.   | C.S. | STD.       | STD.        | -         | -              |  |
|               | С               | 2"   | N.P.T. | CPL.   | C.S. | STD.       | STD.        | -         | -              |  |
|               | D               | 3"   | N.P.T. | W.F.   | C.S. | STD.       | STD.        | PRIMARY   | EMERGENCY VENT |  |
|               | Е               | 3"   | N.P.T. | H.CPL. | C.S. | STD.       | STD.        | SECONDARY | EMERGENCY VENT |  |







LEFT SIDE

FRONT VIEW

**RIGHT SIDE** 

## NOTES:

- A. Material: H.R. Carbon Steel.
- B. Design & Operating Pressure: Atmospheric.
- C. Design & Operating Temperature: Ambient.
- D. Tank to be built & labeled per U.L. spec. #142.
- E. Tank to be air tested with water & soap suds solution.
- F. Interior: Remove weld slag, ship clean & dry.
- G. Exterior: Brushblast & apply red oxide primer.
- H. All fittings to be protected for shipment.
- I. Customer has the responsibility to verify all dimensions.

APPROVAL FOR CONSTRUCTION
SCHEDULE A - MASTER TERMS &
CONDITION OF SALE\*

APPROVED AS DRAWN.

APPROVED WITH NOTED CHANGES,
CONSTRUCTION WILL BE SCHEDULED
WHEN SIGNED DRAWING AND
CONFIRMED ORDER ARE RECEIVED.

CONFIRMED ORDER ARE RECEIVED.

SIGNATURE:

DATE:

\*All pages of this Schedule