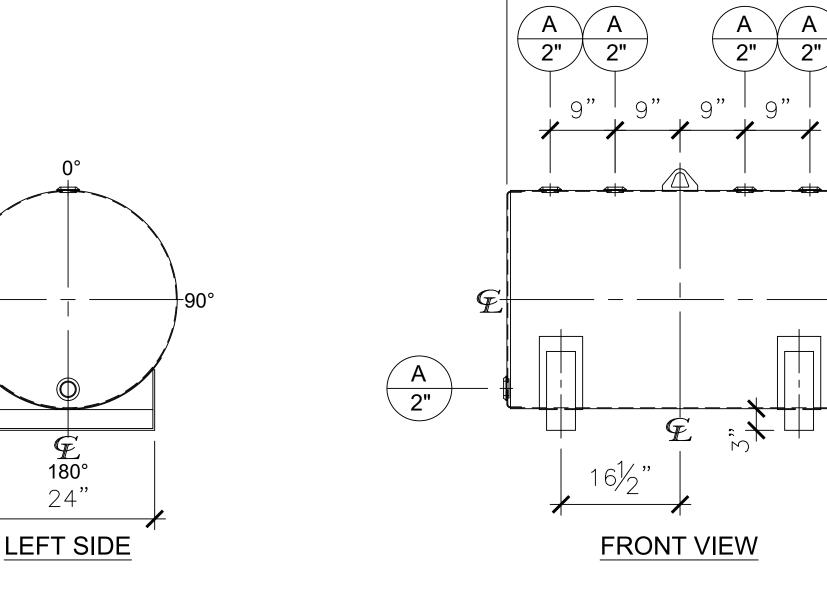

| NOZZLE SCHEDULE |      |        |      |      |         |       |
|-----------------|------|--------|------|------|---------|-------|
| ITEM            | SIZE | RATING | TYPE | MATL | REMARKS | NOTES |
| Α               | 2"   | N.P.T. | W.F. | C.S. | -       | -     |

## NOTES:

- A. Material: H.R. Carbon Steel.
- B. Design Pressure: Atmospheric.
- Design Temperature: Ambient.
- Exterior: Gray primer included; see Sales Order for top coat. D.
- E. All Fittings to be protected for shipment.
- Customer to verify nozzle sizes, locations and quantities. F.
- Saddles/skids may require shimming or grouting during installation.