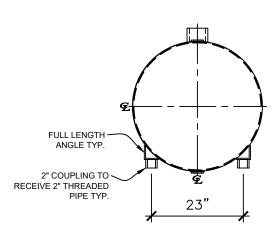

| NOZZLE SCHEDULE |      |        |        |      |            |             |           |                |
|-----------------|------|--------|--------|------|------------|-------------|-----------|----------------|
| ITEM            | SIZE | RATING | TYPE   | MATL | PROJ<br>IN | PROJ<br>OUT | REMARKS   | NOTES          |
| Α               | 3/4" | N.P.T. | CPL.   | C.S. | STD.       | STD.        | -         | -              |
| В               | 2"   | N.P.T. | W.F.   | C.S. | STD.       | STD.        | -         | -              |
| С               | 2"   | N.P.T. | CPL.   | C.S. | STD.       | STD.        | -         | -              |
| D               | 3"   | N.P.T. | W.F.   | C.S. | STD.       | STD.        | PRIMARY   | EMERGENCY VENT |
| E               | 3"   | N.P.T. | H.CPL. | C.S. | STD.       | STD.        | SECONDARY | EMERGENCY VENT |
|                 |      |        |        |      |            |             |           |                |

## NOTES:

- A. Material: H.R. Carbon Steel.
- B. Design & Operating Pressure: Atmospheric.
- C. Design & Operating Temperature: Ambient.
- D. Tank to be built & labeled per U.L. spec. #142.
- E. Tank to be air tested with water & soap suds solution.
- F. Interior: Remove weld slag, ship clean & dry.
- G. Exterior: Brushblast & apply red oxide primer.
- H. All fittings to be protected for shipment.
- I. Customer has the responsibility to verify all dimensions.