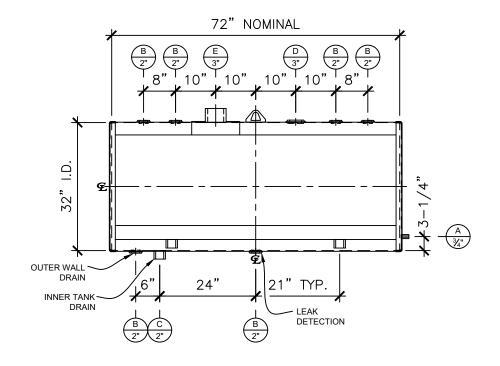

| NOZZLE SCHEDULE |      |        |        |      |            |             |           |                |
|-----------------|------|--------|--------|------|------------|-------------|-----------|----------------|
| ITEM            | SIZE | RATING | TYPE   | MATL | PROJ<br>IN | PROJ<br>OUT | REMARKS   | NOTES          |
| Α               | 3/4" | N.P.T. | CPL.   | C.S. | STD.       | STD.        | -         | -              |
| В               | 2"   | N.P.T. | W.F.   | C.S. | STD.       | STD.        | -         | -              |
| С               | 2"   | N.P.T. | CPL.   | C.S. | STD.       | STD.        | -         | -              |
| D               | 3"   | N.P.T. | W.F.   | C.S. | STD.       | STD.        | PRIMARY   | EMERGENCY VENT |
| E               | 3"   | N.P.T. | H.CPL. | C.S. | STD.       | STD.        | SECONDARY | EMERGENCY VENT |
|                 |      |        |        |      |            |             |           |                |

## NOTES:

- A. Material: H.R. Carbon Steel.
- B. Design & Operating Pressure: Atmospheric.
- C. Design & Operating Temperature: Ambient.
- D. Tank to be built & labeled per U.L. spec. #142.
- E. Tank to be air tested with water & soap suds solution.
- F. Interior: Remove weld slag, ship clean & dry.
- G. Exterior: Brushblast & apply red oxide primer.
- H. All fittings to be protected for shipment.
- I. Customer has the responsibility to verify all dimensions.

APPROVAL FOR CONSTRUCTION SCHEDULE A - MASTER TERMS & CONDITION OF SALE\* SALES ORDER: WEIGHT (LBS): 710 Newberry Tanks APPROVED AS DRAWN. **New Thinking** APPROVED WITH NOTED CHANGES, CONSTRUCTION WILL BE SCHEDULED WHEN SIGNED DRAWING AND CONFIRMED ORDER ARE RECEIVED. Phone: 870-735-4473 250 GALLON 32" DIA. x 72" LONG x 12 GA. SIGNATURE: ABOVE GROUND DUAL WALL TANK CUSTOMER: \*All pages of this Schedule A are incorporated by reference and are a part of the additional terms of the Master Terms & Conditions of Sale. www.newberrytanks.com/masterterms.pdf