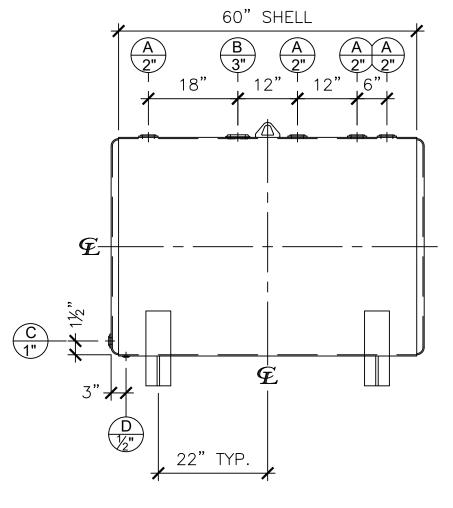

| NOZZLE SCHEDULE |      |        |      |      |         |                |  |  |  |
|-----------------|------|--------|------|------|---------|----------------|--|--|--|
| ITEM            | SIZE | RATING | TYPE | MATL | REMARKS | NOTES          |  |  |  |
| Α               | 2"   | N.P.T. | W.F. | C.S. |         |                |  |  |  |
| В               | 3"   | N.P.T. | W.F. | C.S. |         | EMERGENCY VENT |  |  |  |
| С               | 1"   | N.P.T. | W.F. | C.S. |         |                |  |  |  |
| D               | 1/2" | N.P.T. | W.F. | C.S. |         | DRAIN          |  |  |  |

## NOTES:

- A. Material: H.R. Carbon Steel.
- B. Design Pressure: Atmospheric.
- C. Design Temperature: Ambient.
- Exterior: One coat gray primer. D.
- E. F. All Fittings to be protected for shipment.
- Customer to verify nozzle sizes, locations, and quantities.