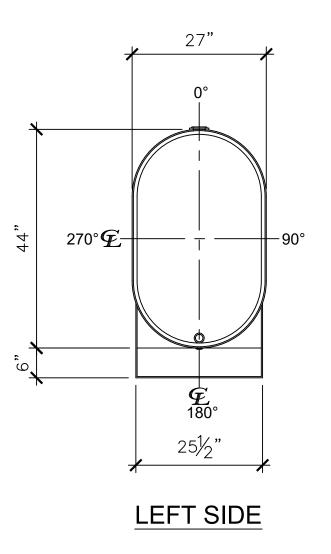

| NOZZLE SCHEDULE |      |        |      |      |         |                |  |  |  |
|-----------------|------|--------|------|------|---------|----------------|--|--|--|
| ITEM            | SIZE | RATING | TYPE | MATL | REMARKS | NOTES          |  |  |  |
| Α               | 2"   | N.P.T. | W.F. | C.S. |         |                |  |  |  |
| В               | 3"   | N.P.T. | W.F. | C.S. |         | EMERGENCY VENT |  |  |  |
| С               | 1"   | N.P.T. | W.F. | C.S. |         |                |  |  |  |
| D               | 1/2" | N.P.T. | W.F. | C.S. |         | DRAIN          |  |  |  |





## **FRONT VIEW**

## NOTES:

- A. Material: H.R. Carbon Steel.
- B. Design Pressure: Atmospheric.
- C. Design Temperature: Ambient.
- Exterior: One coat gray primer. D.
- E. F. All Fittings to be protected for shipment.
- Customer to verify nozzle sizes, locations, and quantities.

| Æ<br>NT VIEW                                                                                                                                                                                |                                                                |                                          | 205 North Walker West Memphis, AR. 72301 870-735-4473 www.newberrytanks.com |  |  |
|-------------------------------------------------------------------------------------------------------------------------------