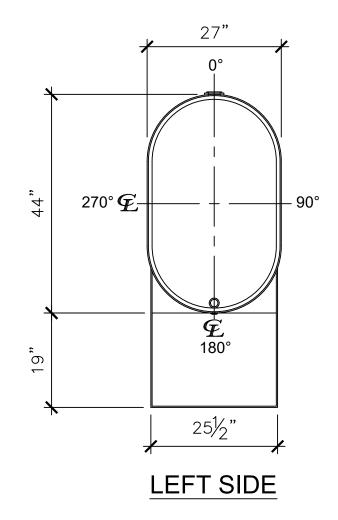

| NOZZLE SCHEDULE |      |      |        |      |      |         |                |  |
|-----------------|------|------|--------|------|------|---------|----------------|--|
|                 | ITEM | SIZE | RATING | TYPE | MATL | REMARKS | NOTES          |  |
|                 | А    | 2"   | N.P.T. | W.F. | C.S. |         |                |  |
|                 | В    | 3"   | N.P.T. | W.F. | C.S. |         | EMERGENCY VENT |  |
|                 | С    | 1"   | N.P.T. | W.F. | C.S. |         |                |  |
|                 | D    | 1⁄2" | N.P.T. | W.F. | C.S. |         | DRAIN          |  |

NOTES:

- Material: H.R. Carbon Steel. Α.
- Β. Design Pressure: Atmospheric.
- C. Design Temperature: Ambient.
- D. Exterior: One coat gray primer.
- Ε. All Fittings to be protected for shipment.
- F. Customer to verify nozzle sizes, locations and quantities.