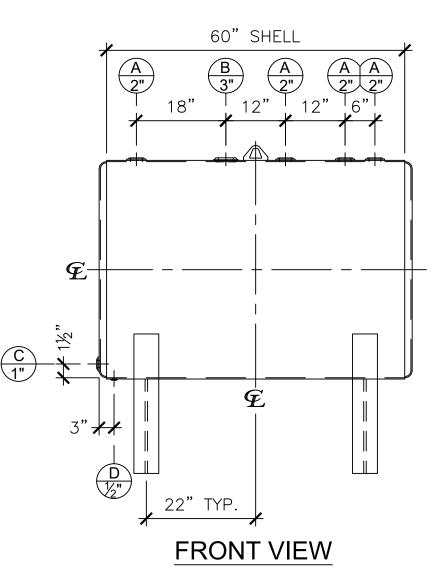

| NOZZLE SCHEDULE |      |      |        |      |      |         |                |  |
|-----------------|------|------|--------|------|------|---------|----------------|--|
|                 | ITEM | SIZE | RATING | TYPE | MATL | REMARKS | NOTES          |  |
|                 | А    | 2"   | N.P.T. | W.F. | C.S. |         |                |  |
|                 | В    | 3"   | N.P.T. | W.F. | C.S. |         | EMERGENCY VENT |  |
|                 | С    | 1"   | N.P.T. | W.F. | C.S. |         |                |  |
|                 | D    | 1⁄2" | N.P.T. | W.F. | C.S. |         | DRAIN          |  |

NOTES:

- Material: H.R. Carbon Steel. Α.
- Β. Design Pressure: Atmospheric.
- C. Design Temperature: Ambient.
- D. Exterior: One coat gray primer.
- Ε. All Fittings to be protected for shipment.
- F. Customer to verify nozzle sizes, locations and quantities.