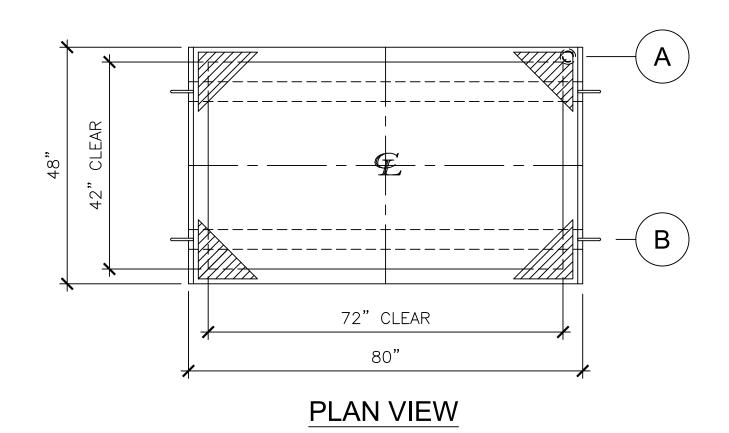

## RIGHT SIDE

| T 15" 15"  C RIGHT SIE                                                                                                                                                                    | A<br>A                                             |                             |                                          | Newberry Tanks & Equipment, LLC 205 North Walker West Memphis, AR. 72301 870-735-4473 www.newberrytanks.com |
|-------------------------------------------------------------------------------------------------------------------------------------------------------------------------------------------|----------------------------------------------------|-----------------------------|------------------------------------------|-------------------------------------------------------------------------------------------------------------|
| APPROVAL FOR CONSTRUCTION SCHEDIUS A. MASTER TERMS &                                                                                                                                      | SALES ORDER:                                       |                             | WEIGHT (LBS): 520                        | 205 N                                                                                                       |
| SCHEDULE A - MASTER TERMS & CONDITION OF SALE*  APPROVED AS DRAWN.  APPROVED WITH NOTED CHANGES, CONSTRUCTION WILL BE SCHEDULED WHEN SIGNED DRAWING AND                                   | New Th                                             | hinking Phone: 870-735-4473 | All units inches unless stated otherwise | Equipment, LLC                                                                                              |
| CONFIRMED ORDER ARE RECEIVED.  SIGNATURE:                                                                                                                                                 | DESCRIPTION:  Containment Dike For 300 Gallon Tank |                             |                                          | anks & I                                                                                                    |
| DATE:  "All pages of this Schedule A are incorporated by reference and are a part of the additional terms of the Master Terms & Conditions of Sale, www.newberrylanks.com/masterterms.pdf | CUSTOMER:  DATE: 03/13/23                          | -<br>NB00300CNT04820        | P.O.#:  DRAWN BY: WR  SHEET 1 OF 1       | Newberry I                                                                                                  |