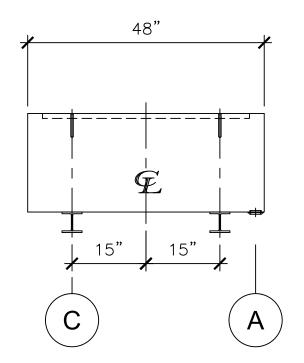

## RIGHT SIDE

| T 15" 15"  C RIGHT SIE                                                                                                                                                                    | A<br>A                                             |                             |                                          | Newberry Tanks & Equipment, LLC 205 North Walker West Memphis, AR. 72301 870-735-4473 www.newberrytanks.com |
|-------------------------------------------------------------------------------------------------------------------------------------------------------------------------------------------|----------------------------------------------------|-----------------------------|------------------------------------------|------------------------------------------