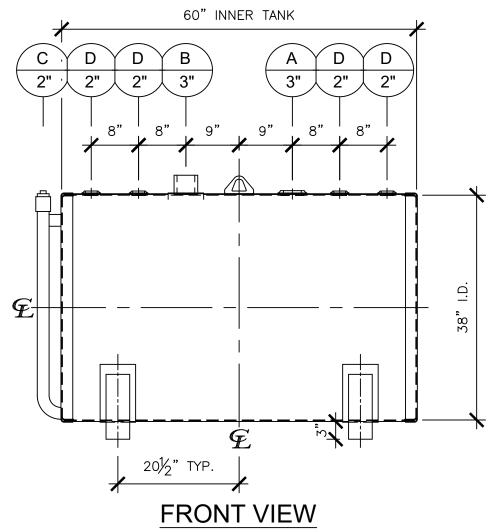

| NOZZLE SCHEDULE |      |        |        |      |           |                        |  |
|-----------------|------|--------|--------|------|-----------|------------------------|--|
| ITEM            | SIZE | RATING | TYPE   | MATL | REMARKS   | NOTES                  |  |
| Α               | 3"   | N.P.T. | W.F.   | C.S. | PRIMARY   | EMERGENCY VENT OPENING |  |
| В               | 3"   | N.P.T. | H.CPL. | C.S. | SECONDARY | EMERGENCY VENT OPENING |  |
| С               | 2"   | N.P.T. | PIPE   | C.S. |           | MONITORING PORT        |  |
| D               | 2"   | N.P.T. | W.F.   | C.S. |           |                        |  |

| APPROVAL FOR CONSTRUCTION SCHEDULE A - MASTER TERMS &                                                                                              | SALES ORDER:                                                   | WEIGHT (LBS): 775          |                  |  |  |
|----------------------------------------------------------------------------------------------------------------------------------------------------|----------------------------------------------------------------|----------------------------|------------------|--|--|
| CONDITION OF SALE*                                                                                                                                 | Newbe                                                          | rry Tanks                  | All units inches |  |  |
| APPROVED AS DRAWN.                                                                                                                                 | (-(')-                                                         | unless stated<br>otherwise |                  |  |  |
| APPROVED WITH NOTED CHANGES,                                                                                                                       | New Th                                                         | inking                     |                  |  |  |
| CONSTRUCTION WILL BE SCHEDULED<br>WHEN SIGNED DRAWING AND                                                                                          | Phone: 870-735-4473                                            |                            |                  |  |  |
| CONFIRMED ORDER ARE RECEIVED.                                                                                                                      | DESCRIPTION:                                                   |                            |                  |  |  |
| SIGNATURE:                                                                                                                                         | 300 GALLON 38" I.D. x 5'-0" O.A.L. DOUBLE WALL<br>BRACKET TANK |                            |                  |  |  |
|                                                                                                                                                    |                                                                |                            |                  |  |  |
| DATE:                                                                                                                                              | CUSTOMER:                                                      | P.O.#                      |                  |  |  |
| *All pages of this Schedule A are incorporated by                                                                                                  |                                                                | -                          | _                |  |  |
| *All pages of this Schedule A are incorporated by<br>reference and are a part of the additional terms of<br>the Master Terms & Conditions of Sale. | DATE: SCALE:                                                   | DWG.#                      | DRAWN BY: WR     |  |  |
| www.newberrytanks.com/masterterms.pdf                                                                                                              | -                                                              | NB00300DWB03812G           | SHEET 1 OF 1     |  |  |