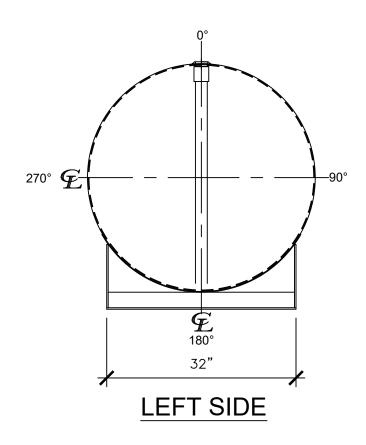

| APPROVAL FOR CONSTRUCTION SCHEDULE A - MASTER TERMS &                                                                                              | SALES ORDER:                                                   | WEIGHT (LBS): 775          |                  |  |  |
|----------------------------------------------------------------------------------------------------------------------------------------------------|----------------------------------------------------------------|----------------------------|------------------|--|--|
| CONDITION OF SALE*                                                                                                                                 | Newbe                                                          | rry Tanks                  | All units inches |  |  |
| APPROVED AS DRAWN.                                                                                                                                 | (-(')-                                                         | unless stated<br>otherwise |                  |  |  |
| APPROVED WITH NOTED CHANGES,                                                                                                                       | New Th                                                         | inking                     |                  |  |  |
| CONSTRUCTION WILL BE SCHEDULED<br>WHEN SIGNED DRAWING AND                                                                                          | Phone: 870-735-4473                                            |                            |                  |  |  |
| CONFIRMED ORDER ARE RECEIVED.                                                                                                                      | DESCRIPTION:                                                   |                            |                  |  |  |
| SIGNATURE:                                                                                                                                         | 300 GALLON 38" I.D. x 5'-0" O.A.L. DOUBLE WALL<br>BRACKET TANK |                            |                  |  |  |
|                                                                                                                                                    |                                                                |                            |                  |  |  |
| DATE:                                                                                                                                              | CUSTOMER:                                                      | P.O.#                      |                  |  |  |
| *All pages of this Schedule A are incorporated by                                                                                                  |                                                                | -                          | _                |  |  |
| *All pages of this Schedule A are incorporated by<br>reference and are a part of the additional terms of<br>the Master Terms & Conditions of Sale. | DATE: SCALE:                                                   | DWG.#                      | DRAWN BY: WR     |  |  |
| www.newberrytanks.com/masterterms.pdf                                                                                                              | -                                                              | NB00300DWB03812G           | SHEET 1 OF 1     |  |  |