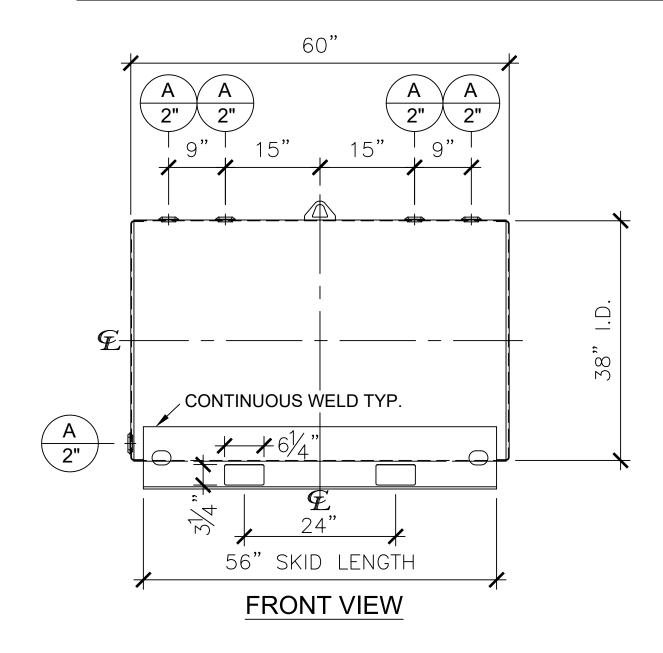

| NOZZLE SCHEDULE |      |        |      |      |         |       |
|-----------------|------|--------|------|------|---------|-------|
| ITEM            | SIZE | RATING | TYPE | MATL | REMARKS | NOTES |
| Α               | 2"   | N.P.T. | W.F. | C.S. | -       | -     |

## NOTES:

- A. Material: H.R. Carbon Steel.
- B. Design Pressure: Atmospheric.
- C. Design Temperature: Ambient.
- D. Exterior: Gray primer included; see Sales Order for top coat.
- E. All Fittings to be protected for shipment.
- F. Customer to verify nozzle sizes, locations, and quantities.
- G. Saddles/skids may require shimming or grouting during installation.