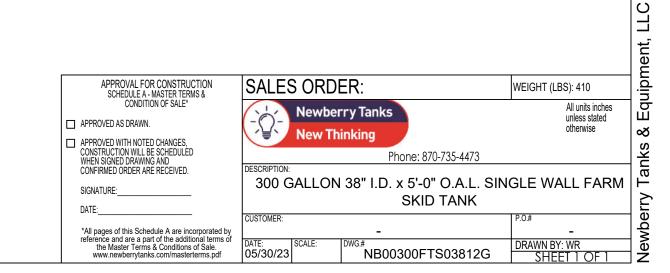

| NOZZLE SCHEDULE |      |        |      |      |         |       |
|-----------------|------|--------|------|------|---------|-------|
| ITEM            | SIZE | RATING | TYPE | MATL | REMARKS | NOTES |
| Α               | 2"   | N.P.T. | W.F. | C.S. | -       | -     |





## NOTES:

- A. Material: H.R. Carbon Steel.
- B. Design Pressure: Atmospheric.
- C. Design Temperature: Ambient.
- D. Exterior: Gray primer included; see Sales Order for top coat.
- E. All Fittings to be protected for shipment.
- F. Customer to verify nozzle sizes, locations, and quantities.
- G. Saddles/skids may require shimming or grouting during installation.



72301 870-735-4473 www.newberrytanks.com

205 North Walker West Memphis, AR.