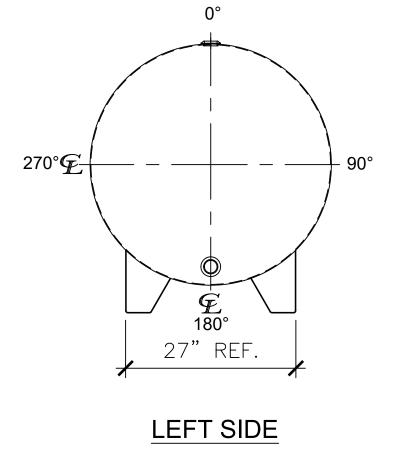

| NOZZLE SCHEDULE |      |        |      |      |         |       |
|-----------------|------|--------|------|------|---------|-------|
| ITEM            | SIZE | RATING | TYPE | MATL | REMARKS | NOTES |
| Α               | 2"   | N.P.T. | W.F. | C.S. | -       | -     |

## NOTES:

- A. Material: H.R. Carbon Steel.
- B. Design Pressure: Atmospheric.
- C. Design Temperature: Ambient.
- D. Exterior: Gray primer included; see Sales Order for top coat.
- E. All Fittings to be protected for shipment.
- F. Customer to verify nozzle sizes, locations, and quantities.
- G. Saddles/skids may require shimming or grouting during installation.