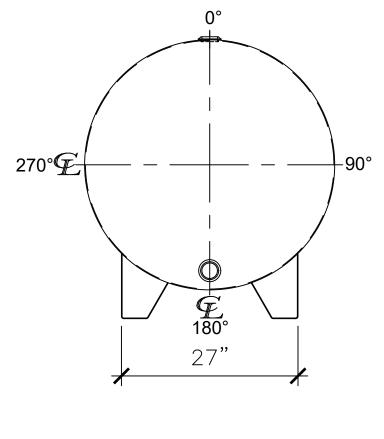

| NOZZLE SCHEDULE |      |        |      |      |             |              |         |                        |
|-----------------|------|--------|------|------|-------------|--------------|---------|------------------------|
| ITEM            | SIZE | RATING | TYPE | MATL | PROJ.<br>IN | PROJ.<br>OUT | REMARKS | NOTES                  |
| A               | 3"   | N.P.T. | W.F. | C.S. | STD.        | STD.         | -       | EMERGENCY VENT OPENING |
| В               | 2"   | N.P.T. | W.F. | C.S. | STD.        | STD.         | -       | <del>-</del>           |

LEFT SIDE