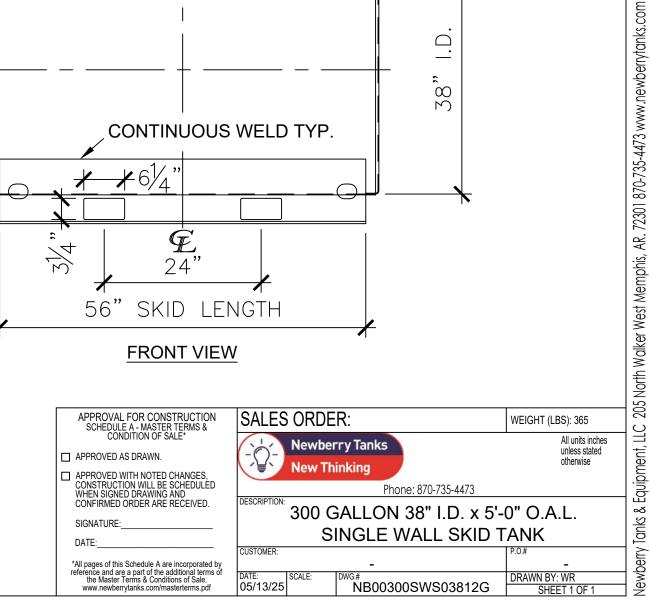

## 60" 9" $\Box$ F 38" CONTINUOUS WELD TYP. ¥61/4' 2" SKID LENGTH FRONT VIEW

## NOTES:

- A. Material: H.R. Carbon Steel.
- B. Design Pressure: Atmospheric.
- C. Design Temperature: Ambient.
- D. Built & Labeled per UL 142.
- E. Exterior: Gray primer included; see Sales Order for top coat.
- F. All Fittings to be protected for shipment.
- G. Customer to verify Nozzle sizes, locations, and quantities.
- H. Saddles/Skids may require shimming or grouting during installation.