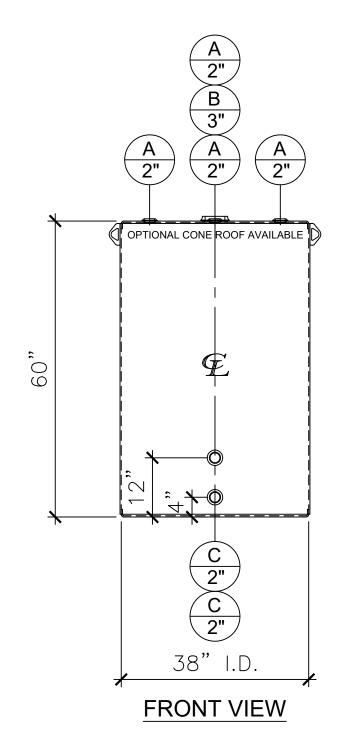

| NOZZLE SCHEDULE |      |        |      |      |             |              |         |                        |
|-----------------|------|--------|------|------|-------------|--------------|---------|------------------------|
| ITEM            | SIZE | RATING | TYPE | MATL | PROJ.<br>IN | PROJ.<br>OUT | REMARKS | NOTES                  |
| А               | 2"   | N.P.T. | W.F. | C.S. | STD.        | STD.         | -       | -                      |
| В               | 3"   | N.P.T. | CPL. | C.S. | STD.        | STD.         | •       | EMERGENCY VENT OPENING |
| С               | 2"   | N.P.T. | W.F. | C.S. | STD.        | STD.         | -       | -                      |

## NOTES:

- A. Material: H.R. Carbon Steel.
- B. Design Pressure: Atmospheric.
- C. Design Temperature: Ambient.
- D. Built & labeled per U.L. spec. #142.
- E. Exterior: One coat gray primer. See sales order for top coat.
- F. All fittings to be protected for shipment.
- G. Customer to verify nozzle sizes, locations and quantities.

## SALES ORDER:-

WEIGHT (LBS): 420

unless stated otherwise

205 North Walker West Memphis, AR. 72301 870-735-4473 www.newberrytanks.com

Phone: 870-735-4473

DESCRIPTION:

300 Gallon 38" I.D. x 5'-0" Shell Height Single Wall Vertical Tank