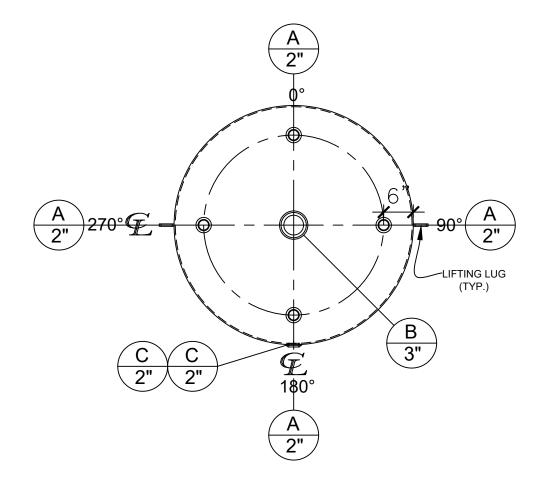

| NOZZLE SCHEDULE |      |        |      |      |             |              |         |                        |
|-----------------|------|--------|------|------|-------------|--------------|---------|------------------------|
| ITEM            | SIZE | RATING | TYPE | MATL | PROJ.<br>IN | PROJ.<br>OUT | REMARKS | NOTES                  |
| А               | 2"   | N.P.T. | W.F. | C.S. | STD.        | STD.         | -       | -                      |
| В               | 3"   | N.P.T. | CPL. | C.S. | STD.        | STD.         | •       | EMERGENCY VENT OPENING |
| С               | 2"   | N.P.T. | W.F. | C.S. | STD.        | STD.         | -       | -                      |

## **PLAN VIEW**

## NOTES:

- A. Material: H.R. Carbon Steel.
- B. Design Pressure: Atmospheric.
- C. Design Temperature: Ambient.
- D. Built & labeled per U.L. spec. #142.
- E. Exterior: One coat gray primer. See sales order for top coat.
- F. All fittings to be protected for shipment.
- G. Customer to verify nozzle sizes, locations and quantities.