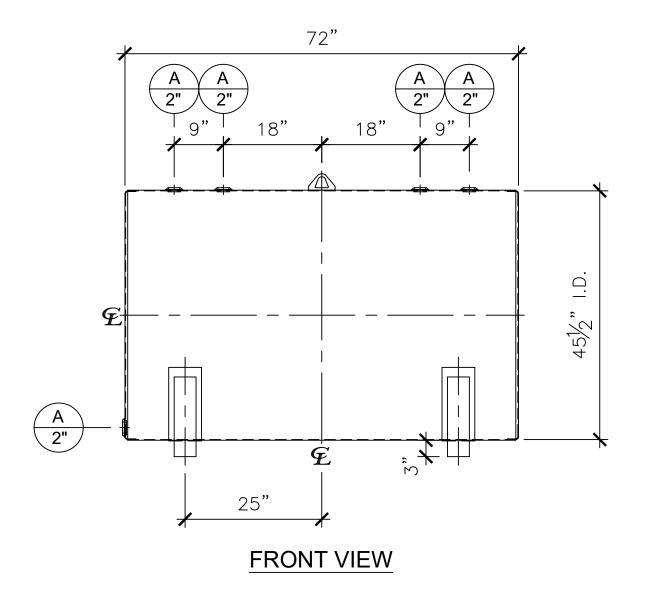

| NOZZLE SCHEDULE |      |        |      |      |         |       |
|-----------------|------|--------|------|------|---------|-------|
| ITEM            | SIZE | RATING | TYPE | MATL | REMARKS | NOTES |
| Α               | 2"   | N.P.T. | W.F. | C.S. | -       | -     |

## NOTES:

- A. Material: H.R. Carbon Steel.
- B. Design Pressure: Atmospheric.
- C. Design Temperature: Ambient.D. Exterior: Gray primer included; see Sales Order for top coat.
- All Fittings to be protected for shipment.
- F. Customer to verify nozzle sizes, locations, and quantities.G. Saddles/skids may require shimming or grouting during installation.

| APPROVAL FOR CONSTRUCTION SCHEDULE A - MASTER TERMS &                                                                                              | SALES ORDER: -                                        | WEIGHT (LBS): 500              |  |  |  |
|----------------------------------------------------------------------------------------------------------------------------------------------------|-------------------------------------------------------|--------------------------------|--|--|--|
| CONDITION OF SALE*                                                                                                                                 | Newberry Tanks                                        | All units inches unless stated |  |  |  |
| APPROVED AS DRAWN.                                                                                                                                 | New Thinking                                          | otherwise                      |  |  |  |
| APPROVED WITH NOTED CHANGES, CONSTRUCTION WILL BE SCHEDULED WHEN SIGNED DRAWING AND                                                                | Phone: 870-735-4473                                   |                                |  |  |  |
| CONFIRMED ORDER ARE RECEIVED.                                                                                                                      | DESCRIPTION:                                          |                                |  |  |  |
| SIGNATURE:                                                                                                                                         | 500 Gallon 45 ½" I.D. x 6'-0" O.A.L. Single Wall Farm |                                |  |  |  |
| DATE:                                                                                                                                              | Bracket Tank                                          |                                |  |  |  |
|                                                                                                                                                    | CUSTOMER:                                             | P.O.#                          |  |  |  |
| *All pages of this Schedule A are incorporated by<br>reference and are a part of the additional terms of<br>the Master Terms & Conditions of Sale. |                                                       |                                |  |  |  |
| the Master Terms & Conditions of Sale.                                                                                                             | DATE: SCALE: DWG.#                                    | DRAWN BY: WR                   |  |  |  |
| www.newberrytanks.com/masterterms.pdf                                                                                                              | 04/14/23 NB00500FTB45512G                             | I SHEET 1 OF 1                 |  |  |  |