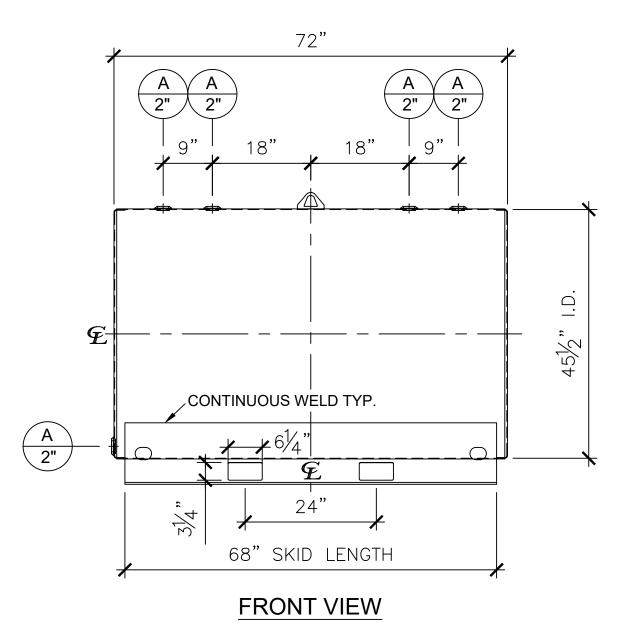

| NOZZLE SCHEDULE |      |        |      |      |         |       |
|-----------------|------|--------|------|------|---------|-------|
| ITEM            | SIZE | RATING | TYPE | MATL | REMARKS | NOTES |
| А               | 2"   | N.P.T. | W.F. | C.S. | -       | -     |

## NOTES:

- A. Material: H.R. Carbon Steel.
- B. Design Pressure: Atmospheric.
- C. Design Temperature: Ambient.
- D. Exterior: Gray primer included; see Sales Order for top coat.
- E. All Fittings to be protected for shipment.
- F. Customer to verify nozzle sizes, locations, and quantities.
- G. Saddles/skids may require shimming or grouting during installation.