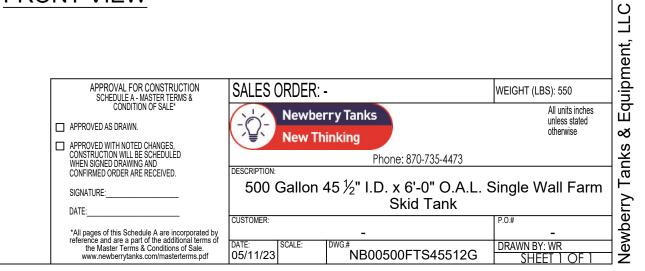

| NOZZLE SCHEDULE |      |        |      |      |         |       |
|-----------------|------|--------|------|------|---------|-------|
| ITEM            | SIZE | RATING | TYPE | MATL | REMARKS | NOTES |
| А               | 2"   | N.P.T. | W.F. | C.S. | -       | -     |





## NOTES:

- A. Material: H.R. Carbon Steel.
- B. Design Pressure: Atmospheric.
- C. Design Temperature: Ambient.
- D. Exterior: Gray primer included; see Sales Order for top coat.
- E. All Fittings to be protected for shipment.
- F. Customer to verify nozzle sizes, locations, and quantities.
- G. Saddles/skids may require shimming or grouting during installation.



205 North Walker West Memphis, AR. 72301 870-735-4473 www.newberrytanks.com