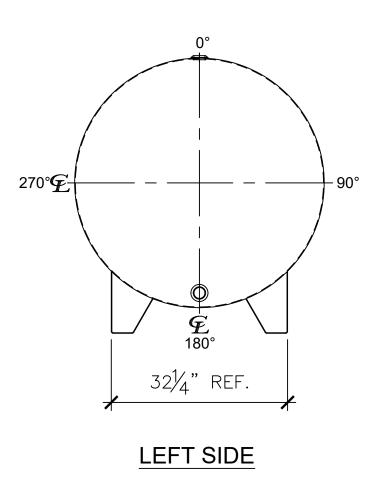

## NOTES:

- A. Material: H.R. Carbon Steel.
- B. Design Pressure: Atmospheric.
- C. Design Temperature: Ambient.
- D. Exterior: Gray primer included; see Sales Order for top coat.
- E. All Fittings to be protected for shipment.
- F. Customer to verify nozzle sizes, locations, and quantities.
- G. Saddles/skids may require shimming or grouting during installation.