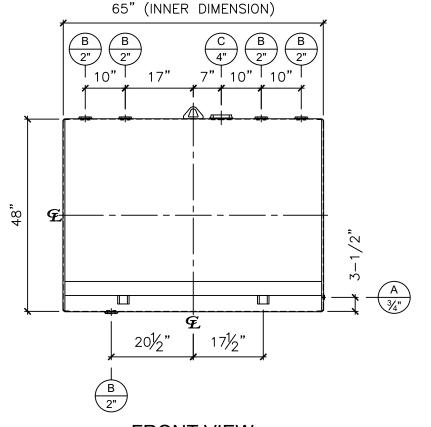

| NOZZLE SCHEDULE |      |        |      |      |            |             |         |                |
|-----------------|------|--------|------|------|------------|-------------|---------|----------------|
| ITEM            | SIZE | RATING | TYPE | MATL | PROJ<br>IN | PROJ<br>OUT | REMARKS | NOTES          |
| Α               | 3/4" | N.P.T. | W.F. | C.S. | STD.       | STD.        | -       | -              |
| В               | 2"   | N.P.T. | W.F. | C.S. | STD.       | STD.        | -       | -              |
| С               | 4"   | N.P.T. | W.F. | C.S. | STD.       | STD.        | PRIMARY | EMERGENCY VENT |
|                 |      |        |      | •    | •          |             |         |                |

LEFT SIDE

FRONT VIEW RIGHT SIDE

## NOTES:

- A. Material: H.R. Carbon Steel.
- B. Design & Operating Pressure: Atmospheric.
- C. Design & Operating Temperature: Ambient.
- D. Tank to be built & labeled per U.L. spec. #142.
- E. Tank to be air tested with water & soap suds solution.
- F. Interior: Remove weld slag, ship clean & dry.
- G. Exterior: Brushblast & apply red oxide primer.
- H. All fittings to be protected for shipment.
- I. Customer has the responsibility to verify all dimensions.

## SALES ORDER:

WEIGHT (LBS): 650
All units inches

unless stated

otherwise

Newberry Tanks
New Thinking

Phone: 870-735-4473

500 GALLON 48" DIA. x 65" LONG x 12 GA. ABOVE GROUND SINGLE WALL TANK

CUSTOMER: P.O.# P.O.# - DATE: SCALE: DWG.# NB00500SSP04812G DRAWN BY: WR SHEET 1 OF 1