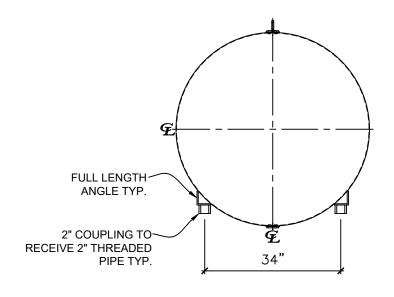

| NOZZLE SCHEDULE |      |        |      |      |            |             |         |                |
|-----------------|------|--------|------|------|------------|-------------|---------|----------------|
| ITEM            | SIZE | RATING | TYPE | MATL | PROJ<br>IN | PROJ<br>OUT | REMARKS | NOTES          |
| Α               | 3/4" | N.P.T. | W.F. | C.S. | STD.       | STD.        | -       | -              |
| В               | 2"   | N.P.T. | W.F. | C.S. | STD.       | STD.        | -       | -              |
| С               | 4"   | N.P.T. | W.F. | C.S. | STD.       | STD.        | PRIMARY | EMERGENCY VENT |
|                 |      |        |      | •    | •          |             |         |                |

## NOTES:

- A. Material: H.R. Carbon Steel.
- B. Design & Operating Pressure: Atmospheric.
- C. Design & Operating Temperature: Ambient.
- D. Tank to be built & labeled per U.L. spec. #142.
- E. Tank to be air tested with water & soap suds solution.
- F. Interior: Remove weld slag, ship clean & dry.
- G. Exterior: Brushblast & apply red oxide primer.
- H. All fittings to be protected for shipment.
- I. Customer has the responsibility to verify all dimensions.