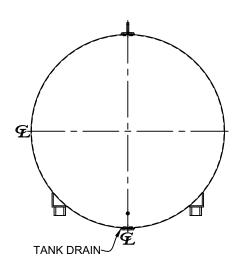

| NOZZLE SCHEDULE |      |        |      |      |            |             |         |                |
|-----------------|------|--------|------|------|------------|-------------|---------|----------------|
| ITEM            | SIZE | RATING | TYPE | MATL | PROJ<br>IN | PROJ<br>OUT | REMARKS | NOTES          |
| Α               | 3/4" | N.P.T. | W.F. | C.S. | STD.       | STD.        | -       | -              |
| В               | 2"   | N.P.T. | W.F. | C.S. | STD.       | STD.        | -       | -              |
| С               | 4"   | N.P.T. | W.F. | C.S. | STD.       | STD.        | PRIMARY | EMERGENCY VENT |
|                 |      |        |      | •    | •          |             |         |                |

## NOTES:

- A. Material: H.R. Carbon Steel.
- B. Design & Operating Pressure: Atmospheric.
- C. Design & Operating Temperature: Ambient.
- D. Tank to be built & labeled per U.L. spec. #142.
- E. Tank to be air tested with water & soap suds solution.
- F. Interior: Remove weld slag, ship clean & dry.
- G. Exterior: Brushblast & apply red oxide primer.
- H. All fittings to be protected for shipment.
- I. Customer has the responsibility to verify all dimensions.