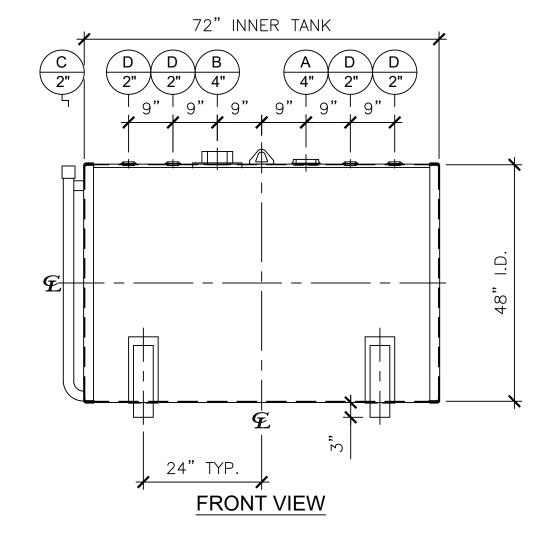

| NOZZLE SCHEDULE |      |        |        |      |           |                        |  |  |  |  |  |  |
|-----------------|------|--------|--------|------|-----------|------------------------|--|--|--|--|--|--|
| ITEM            | SIZE | RATING | TYPE   | MATL | REMARKS   | NOTES                  |  |  |  |  |  |  |
| Α               | 4"   | N.P.T. | W.F.   | C.S. | PRIMARY   | EMERGENCY VENT OPENING |  |  |  |  |  |  |
| В               | 4"   | N.P.T. | H.CPL. | C.S. | SECONDARY | EMERGENCY VENT OPENING |  |  |  |  |  |  |
| С               | 2"   | N.P.T. | PIPE   | C.S. | -         | MONITORING PORT        |  |  |  |  |  |  |
| D               | 2"   | N.P.T. | W.F.   | C.S. | -         | -                      |  |  |  |  |  |  |

## NOTES:

- A. Material: H.R. Carbon Steel.
- B. Design Pressure: Atmospheric.
- C. Design Temperature: Ambient.
- D. Built & Labeled per U.L. Spec. #142.
- E. Exterior: Gray primer included; see Sales Order for top coat.
- F. All Fittings to be protected for shipment.
- G. Customer to verify nozzle sizes, locations, and quantities.
- H. Saddles/skids may require shimming or grouting during installation.