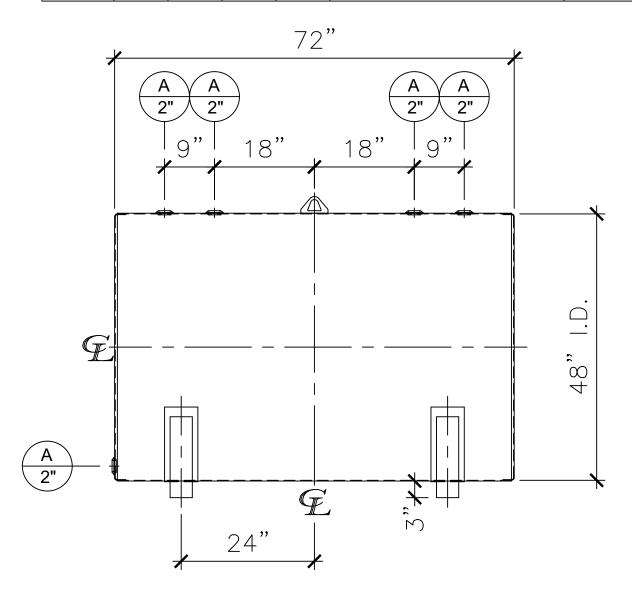

|      |      |        |      |      | NOZZLE SCHEDULE |       |
|------|------|--------|------|------|-----------------|-------|
| ITEM | SIZE | RATING | TYPE | MATL | REMARKS         | NOTES |
| Α    | 2"   | N.P.T. | W.F. | C.S. | -               | -     |

## **FRONT VIEW**

## NOTES:

- A. Material: H.R. Carbon Steel.
- B. Design Pressure: Atmospheric.
- C. Design Temperature: Ambient.
- Exterior: Gray primer included; see Sales Order for top coat.
- E. All Fittings to be protected for shipment.
- Customer to verify nozzle sizes, locations, and quantities.
- G. Saddles/skids may require shimming or grouting during installation.