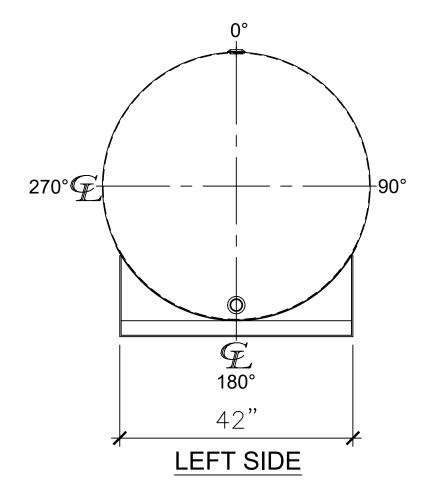

|      |      |        |      |      | NOZZLE SCHEDULE |       |
|------|------|--------|------|------|-----------------|-------|
| ITEM | SIZE | RATING | TYPE | MATL | REMARKS         | NOTES |
| Α    | 2"   | N.P.T. | W.F. | C.S. | -               | -     |





## **FRONT VIEW**

## NOTES:

- A. Material: H.R. Carbon Steel.
- B. Design Pressure: Atmospheric.
- C. Design Temperature: Ambient.
- Exterior: Gray primer included; see Sales Order for top coat.
- E. All Fittings to be protected for shipment.
- Customer to verify nozzle sizes, locations, and quantities.
- G. Saddles/skids may require shimming or grouting during installation.

| -RONI VIEVV                                                                                                                                                                        |                                                                     |                                          |  |  |
|----------------------------------------------------------------------------------------------------------------